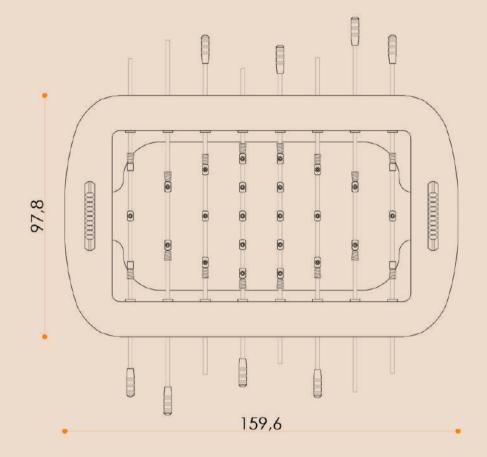

# BRAND NEW INDOOR GAME TABLES



Soft lines, pure design, glossy effect. These are the features shared by r Vismara Game Tables. Two different worlds united by common aesthetic. We welcome **Oskar**, the new Foosl

Table, and <mark>Enigma</mark>, the new Multigo Table.

#### new

Q

oall Ime



# OSKAR Foosball Table



Rounded shapes, sinuous lines and pastel colours. The inspiration for the new Oskar Foosball Table comes directly from the 50s design.

Its soft shape marries perfectly with the little players, inspired by the theatrical figures of the Bauhaus master Oskar Schlemmer.

The playful spirit of this table is in perfect harmony with its design.



# Rounded shapes, sinuous lines and pastel colours.



# Technicals







### Oskar Foosball Table

Designed by Bellavista & Piccini



# ENIGAME Table

# An apparently simple table hides secrets ready to be revealed.

A product that changes, but always remains the same.

Enigma is a multi-game table that thanks to interchangeable tops allows you to have your favourite games close at hand, in a single product.



product that changes, but always emains the same

















# additiona C S game Add your

#### Double Face Chess & Backgammon Board











# Choose your additional games

#### Double Face Chess & Cards Board





Double Face Backgammon Board & Cards Board





Double Face Chess & Backgammon Board





# Four drawers hide all game accessories needed.





## Technicals









## Enigma Multigame Table

Designed by Alberto Biagini