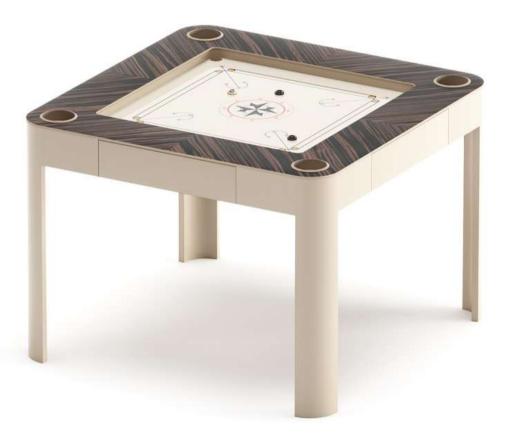

# ENIGAME Table

# An apparently simple table hides secrets ready to be revealed.

A product that changes, but always remains the same.

Enigma is a multi-game table that thanks to interchangeable tops allows you to have your favourite games close at hand, in a single product.

# Four drawers hide all game accessories needed.

## Enigma Multigame Table

Designed by Alberto Biagini