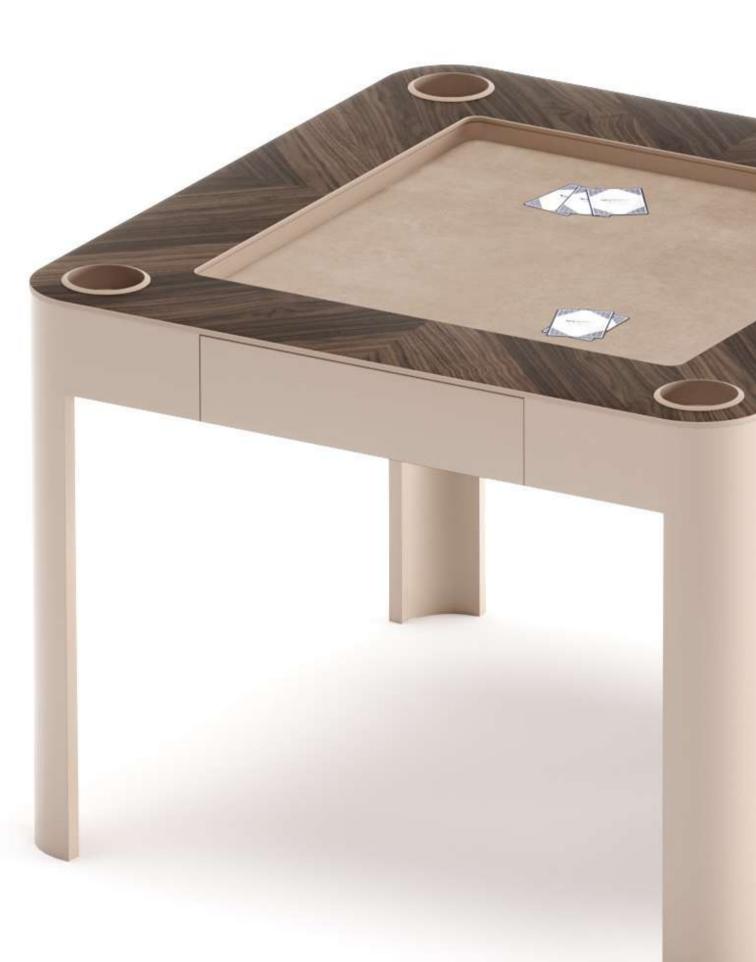

# ENIGAME Table

# An apparently simple table hides secrets ready to be revealed.

A product that changes, but always remains the same.

Enigma is a multi-game table that thanks to interchangeable tops allows you to have your favourite games close at hand, in a single product.