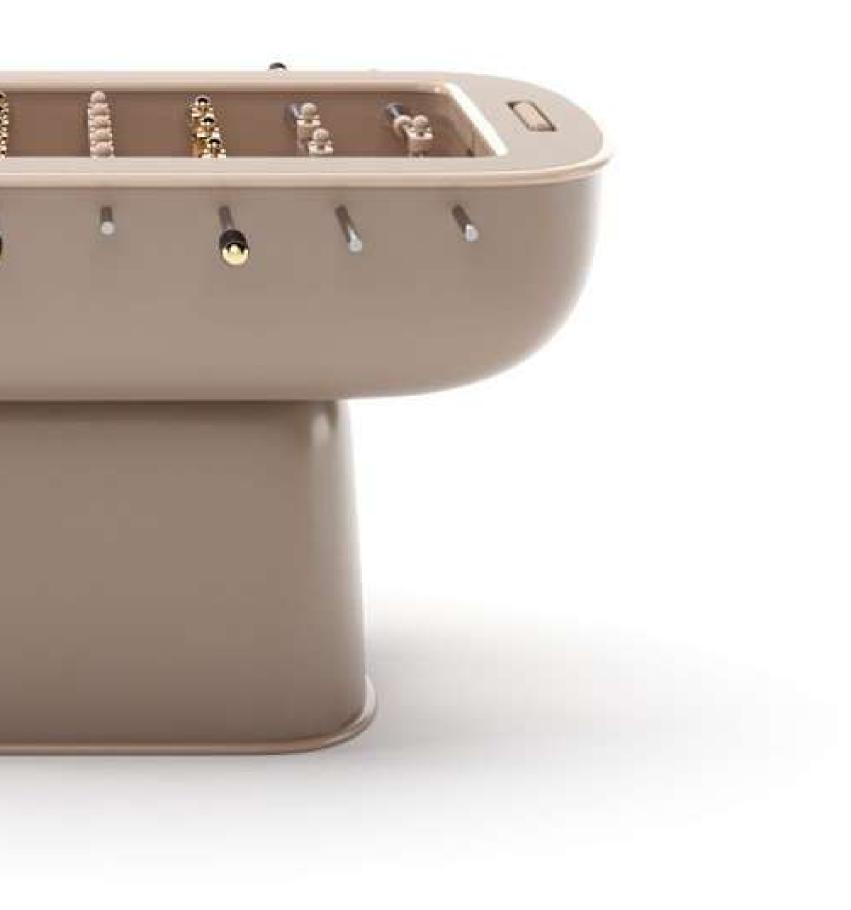

# OSKAR Foosball Table

Rounded shapes, sinuous lines and pastel colours. The inspiration for the new Oskar Foosball Table comes directly from the 50s design.

Its soft shape marries perfectly with the little players, inspired by the theatrical figures of the Bauhaus master Oskar Schlemmer.

The playful spirit of this table is in perfect harmony with its design.

# Rounded shapes, sinuous lines and pastel colours.