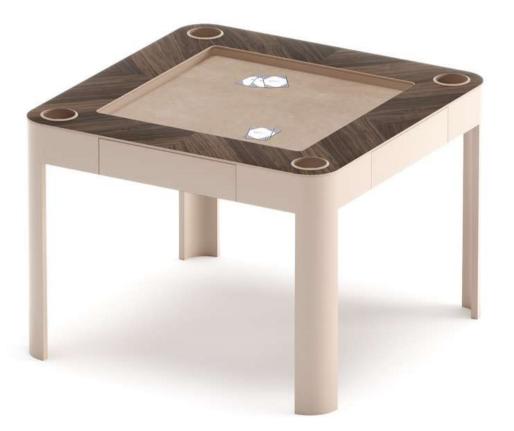

# An apparently simple table hides secrets ready to be revealed.

A product that changes, but always remains the same.

Enigma is a multi-game table that thanks to interchangeable tops allows you to have your favourite games close at hand, in a single product.

# Four drawers hide all game accessories needed.

## Enigma Multigame Table

Designed by Alberto Biagini