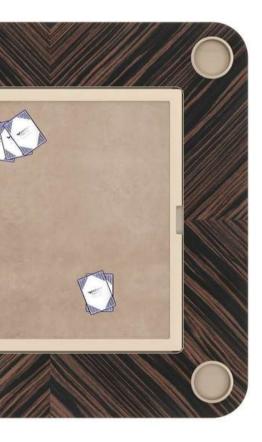

# An apparently simple table hides secrets ready to be revealed.

A product that changes, but always remains the same.

Enigma is a multi-game table that thanks to interchangeable tops allows you to have your favourite games close at hand, in a single product.