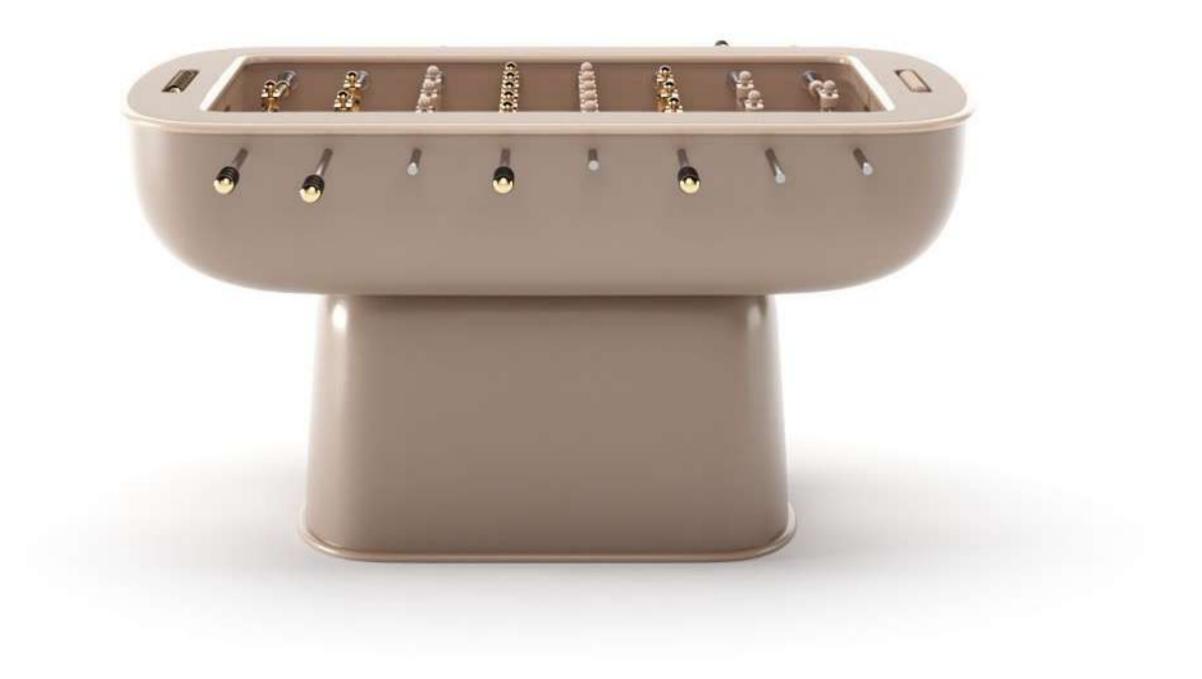

# OSKAR Foosball Table

Rounded shapes, sinuous lines and pastel colours. The inspiration for the new Oskar Foosball Table comes directly from the 50s design.

Its soft shape marries perfectly with the little players, inspired by the theatrical figures of the Bauhaus master Oskar Schlemmer.

The playful spirit of this table is in perfect harmony with its design.

# Rounded shapes, sinuous lines and pastel colours.