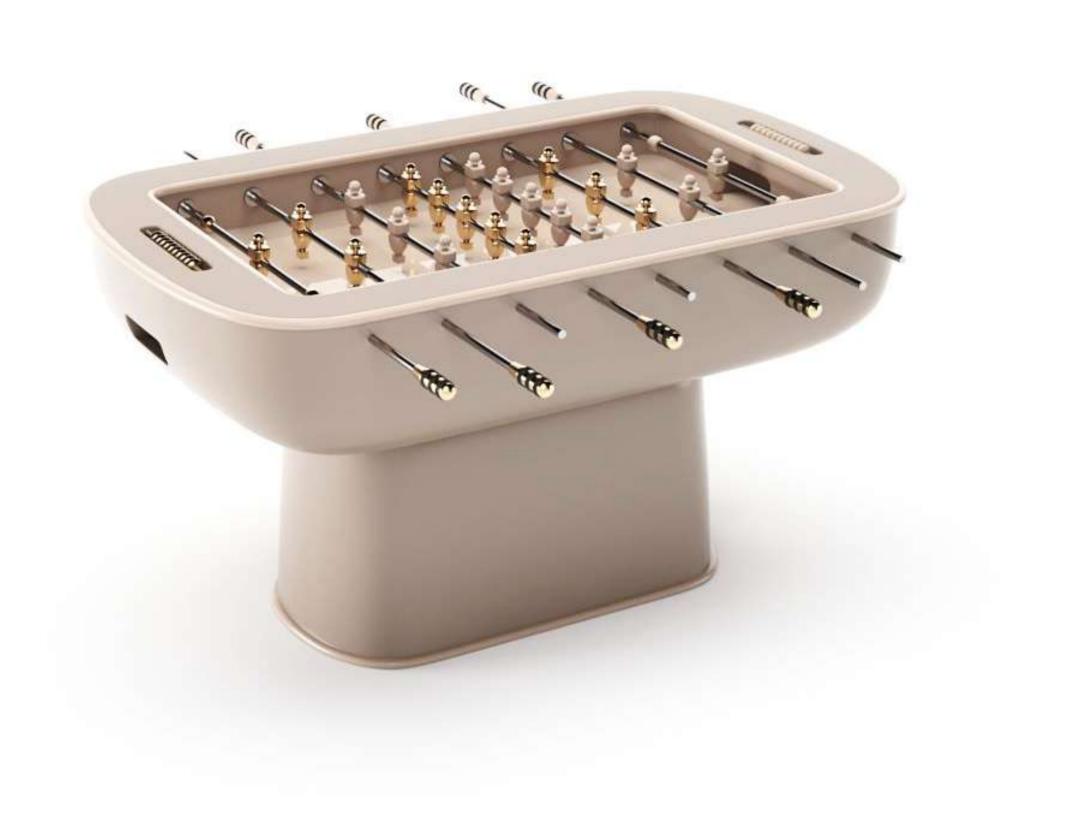

# OSKAR Foosball Table

Rounded shapes, sinuous lines and pastel colours. The inspiration for the new Oskar Foosball Table comes directly from the 50s design.

Its soft shape marries perfectly with the little players, inspired by the theatrical figures of the Bauhaus master Oskar Schlemmer.

The playful spirit of this table is in perfect harmony with its design.

# Rounded shapes, sinuous lines and pastel colours.

### Oskar Foosball Table

Designed by Bellavista & Piccini