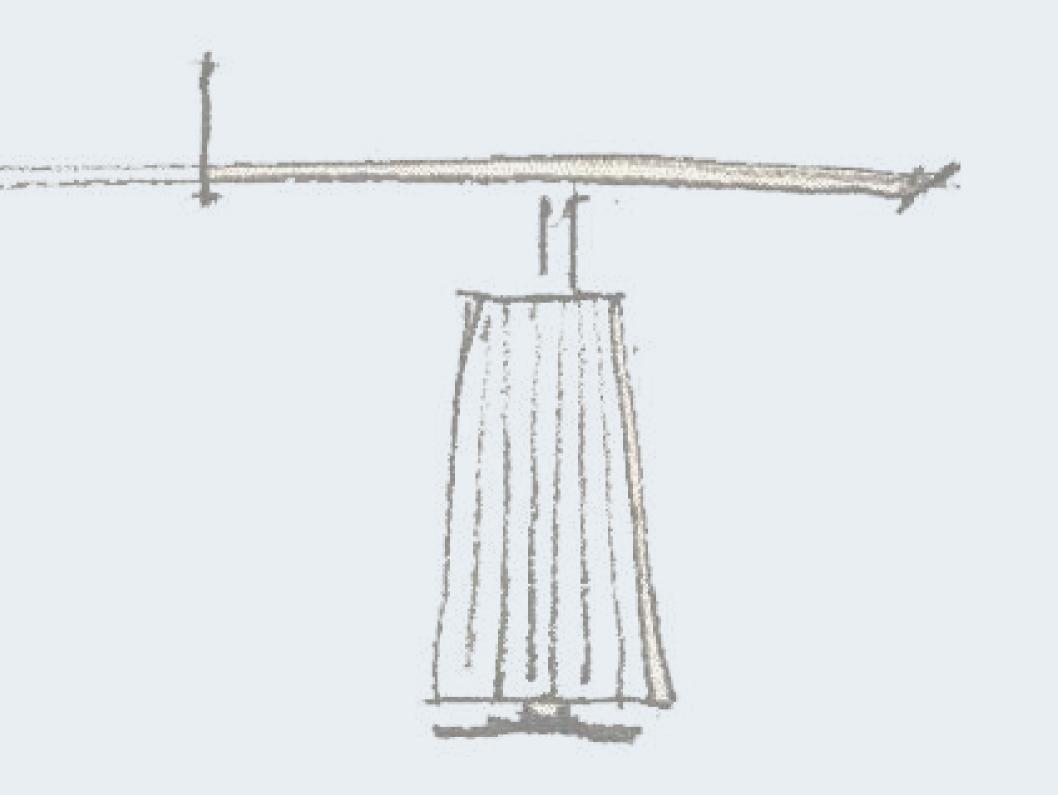

# EGEO Table Tennis

Egeo table draws inspiration from ancient Greek temples, from their majestic grace and essential shapes.

Ancient Greeks' architectural mastery teaches us to prefer simplicity and purity for the creation of works that might be eternal.

Simplicity and proportion make design pieces timeless.

### Egeo TT Table

Designed by Studio Boccaccio432