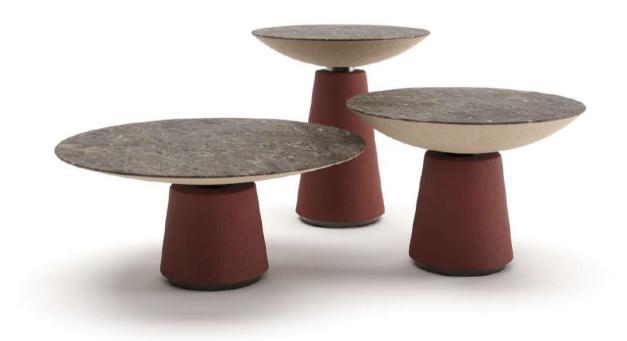

# ECLISSE

Coffee Table

The Eclisse coffee table explores the shape of the circle in all its forms.

Its harmony comes from the softness of its lines and from a skilful combination of materials.

A perfect shape, that of the circle, explored in its various forms.

# ECLISSE Indoor Edition

#### Eclisse Coffee Tables

Designed by Studio Boccaccio432