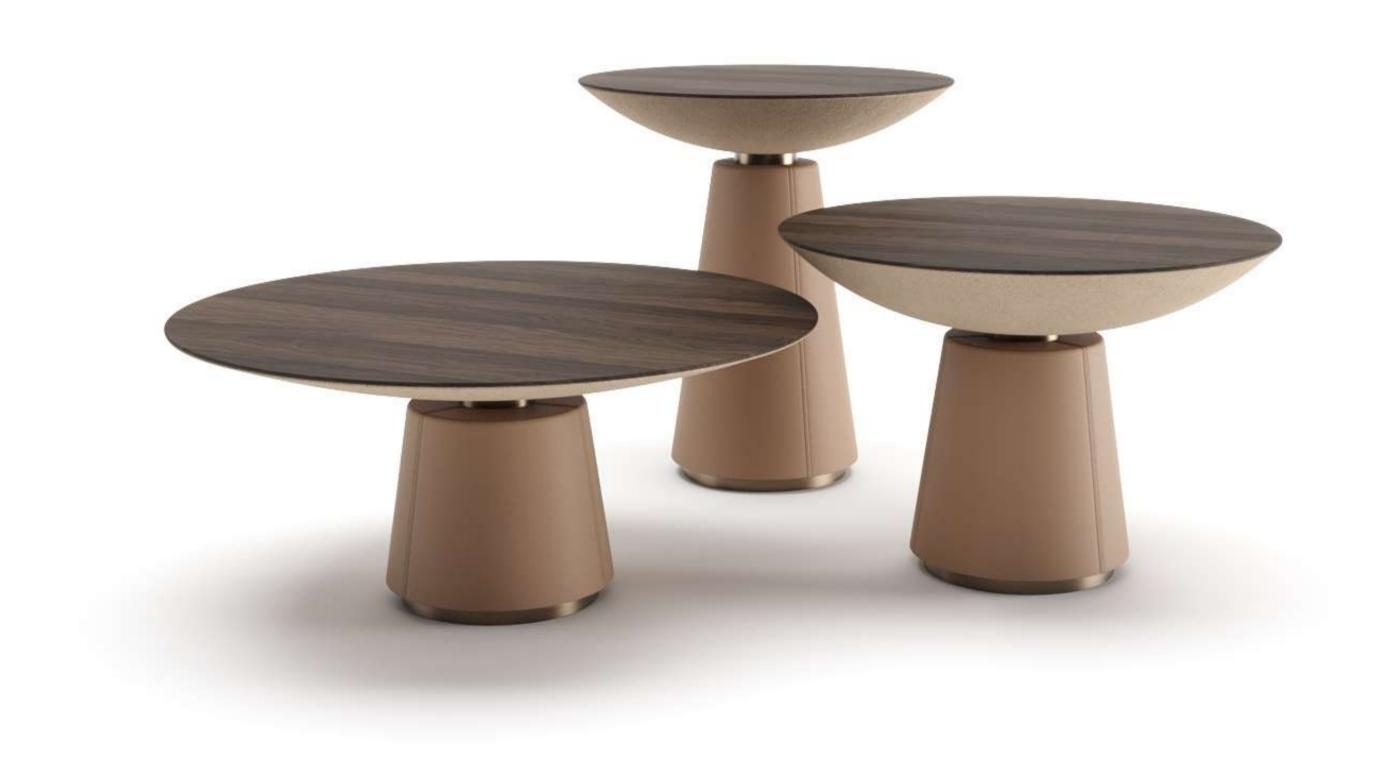

# ECLISSE

Coffee Table

The Eclisse coffee table explores the shape of the circle in all its forms.

Its harmony comes from the softness of its lines and from a skilful combination of materials.

A perfect shape, that of the circle, explored in its various forms.

# ECLISSE Indoor Edition

#### Eclisse Coffee Tables

Designed by Studio Boccaccio432