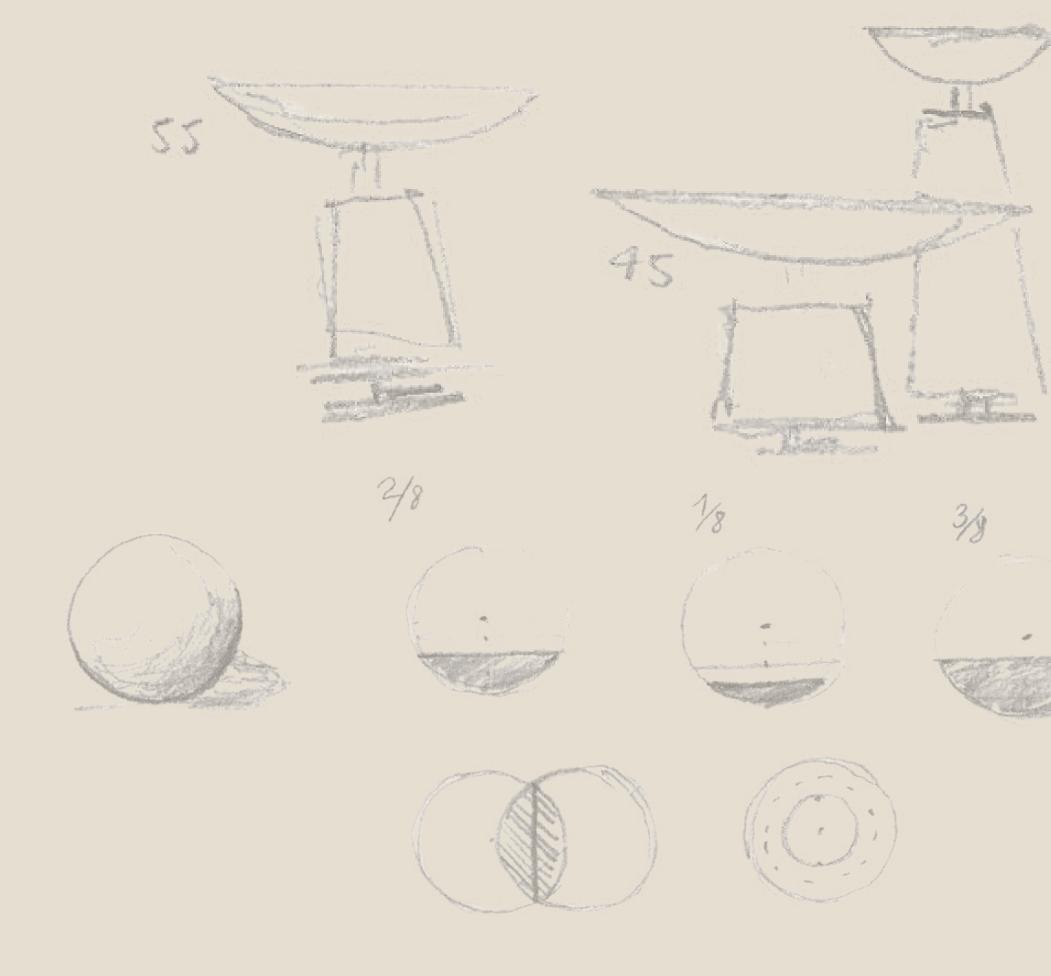

# ECLISSE

Coffee Table

The Eclisse coffee table explores the shape of the circle in all its forms.

Its harmony comes from the softness of its lines and from a skilful combination of materials.

A perfect shape, that of the circle, explored in its various forms.

# ECLISSE Indoor Edition

### Technicals

#### Eclisse Coffee Tables

Designed by Studio Boccaccio432