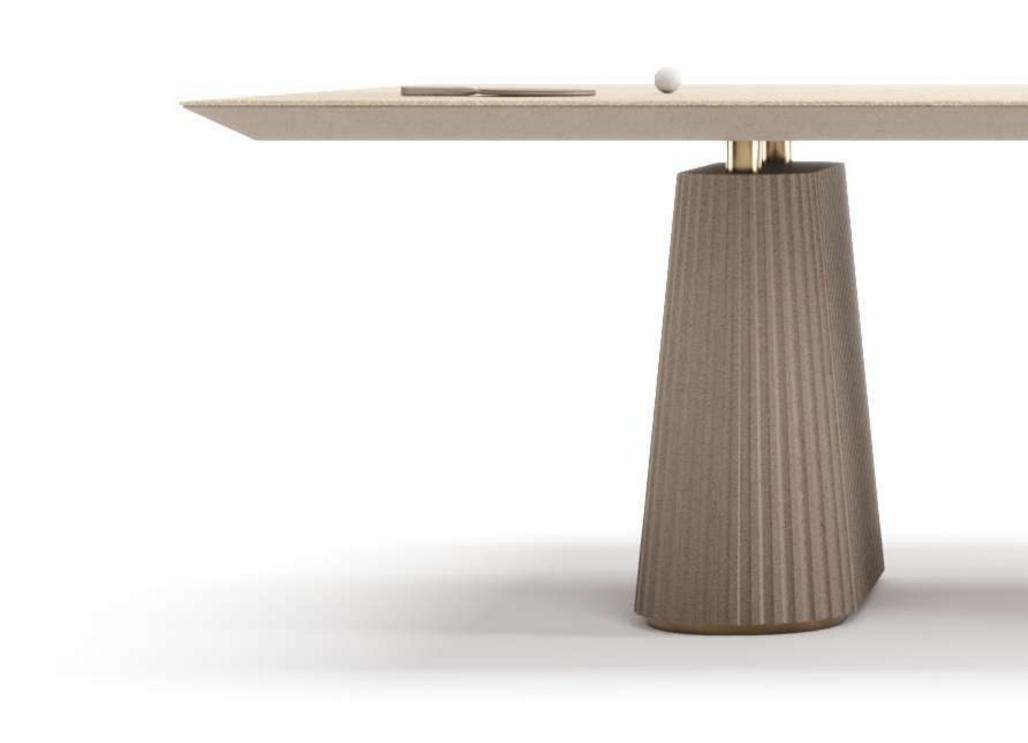

# EGEO Table Tennis

Egeo table draws inspiration from ancient Greek temples, from their majestic grace and essential shapes.

Ancient Greeks' architectural mastery teaches us to prefer simplicity and purity for the creation of works that might be eternal.

Simplicity and proportion make design pieces timeless.

### Egeo TT Table

Designed by Studio Boccaccio432