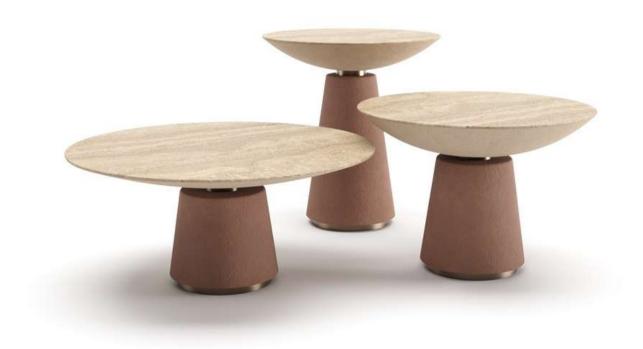

# ECLISSE

Coffee Table

The Eclisse coffee table explores the shape of the circle in all its forms.

Its harmony comes from the softness of its lines and from a skilful combination of materials.

A perfect shape, that of the circle, explored in its various forms.

# ECLISSE Indoor Edition

#### Eclisse Coffee Tables

Designed by Studio Boccaccio432