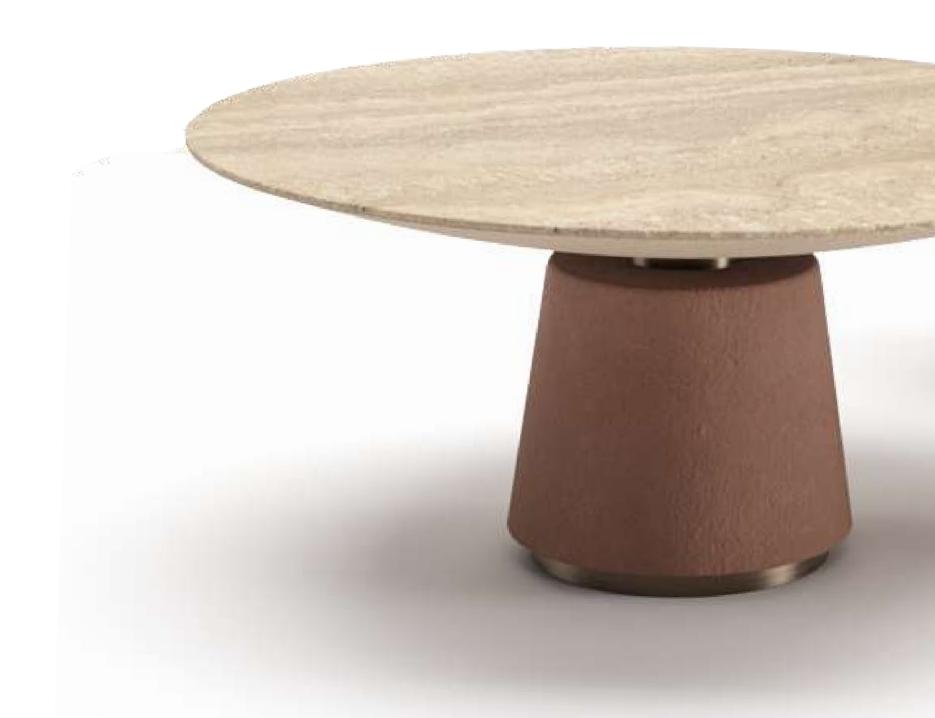

# ECLISSE

Coffee Table

The Eclisse coffee table explores the shape of the circle in all its forms.

Its harmony comes from the softness of its lines and from a skilful combination of materials.

A perfect shape, that of the circle, explored in its various forms.

# ECLISSE Indoor Edition

#### Eclisse Coffee Tables

Designed by Studio Boccaccio432