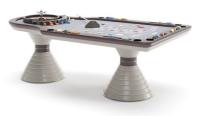

## MONTECARLO

Roulette Table

Montecarlo Roulette Table is a unique and inimitable product for those who love enjoying private entertainment in the complete privacy of their home.

This Roulette Table is completely made in Italy with a professional French roulette wheel with lacquered external edges and a chips rack for the dealer.

The double wooden ring base of Montecarlo Roulette Table is a real design artwork, which gives a touch of luxury to the entire table.

## MONTECARLO

Montecarlo Table

#### SIZES cm

W: 230

D: 125

H: 79

#### **ACCESSORIES**

The same of

Chips Case

Inlaid Chips Box

Chips Rake