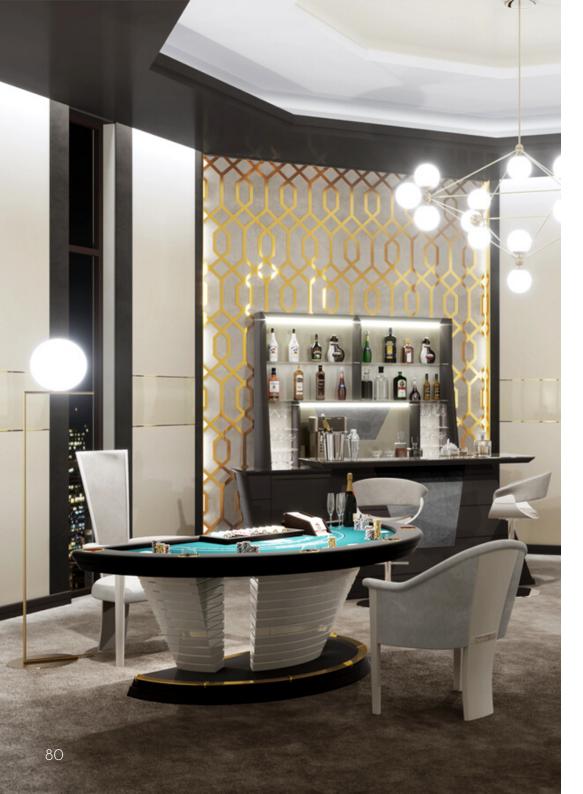

### MIRABILIA Poker Table

Mirabilia, a round Poker Table, is a unique piece equipped with a pop-up mechanism that reveals a bar element inside.

A lithium battery allows the lift movement of the central part of the poker table, in which you can store your precious bottles and set of chips.

The base of Poker Table is a contemporary design element: helicoidal shape created with the overlap of several rings in lacquered wood. The table also has steel cup holders built-in the top.

The pop-up mechanism of Mirabilia Poker Table can be activated by a button under the top or by remote control.

# MIRABILIA Poker Table

#### SIZES cm

W: 160

D: 160

H: 79/118

#### **ACCESSORIES**

Chips Case

Inlaid Chips Box

Remote