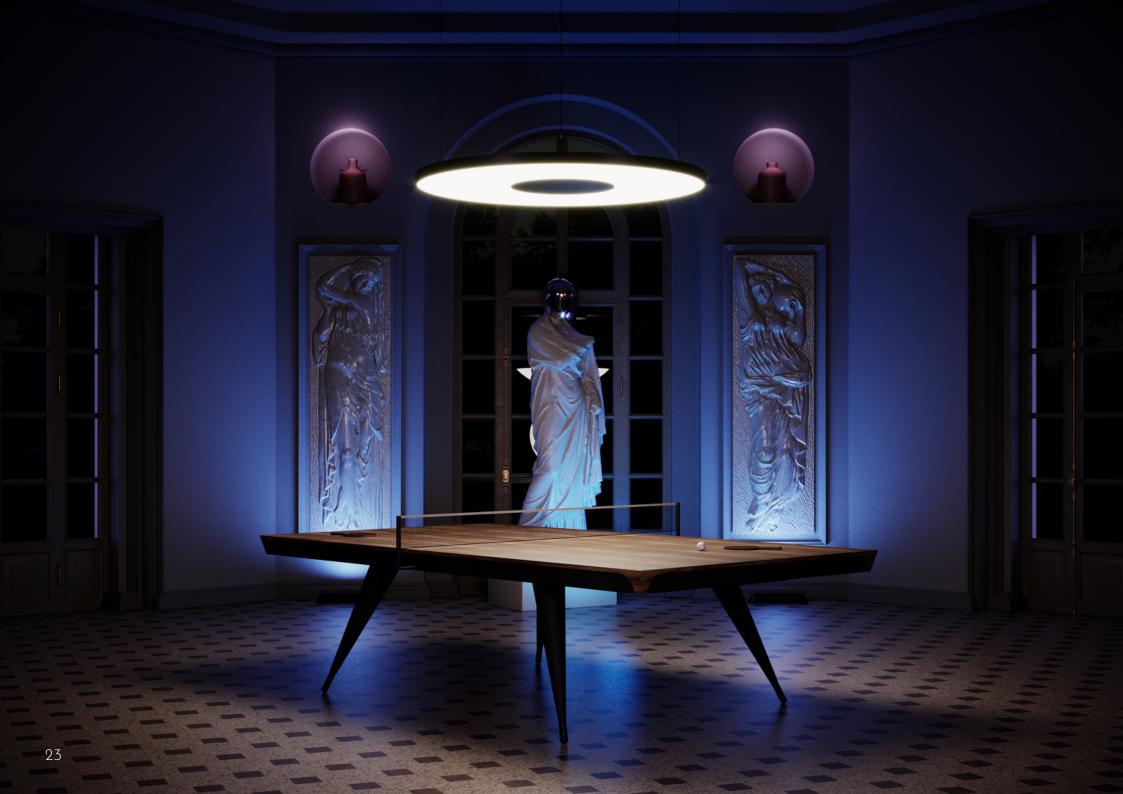

## BLADE Table Tennis Table

Blade is a modern Table Tennis Table.

It is a product with a linear and essential design. Blade Table Tennis Table is the reinterpretation of a classic game, of common use and knowledge, revolutionized and elevated to an exclusive product.

The high quality of the materials is accompanied by a deep study of the details. The structure of Blade Table Tennis Table is entirely covered in leather with the exception of the playing top, in wood essence.