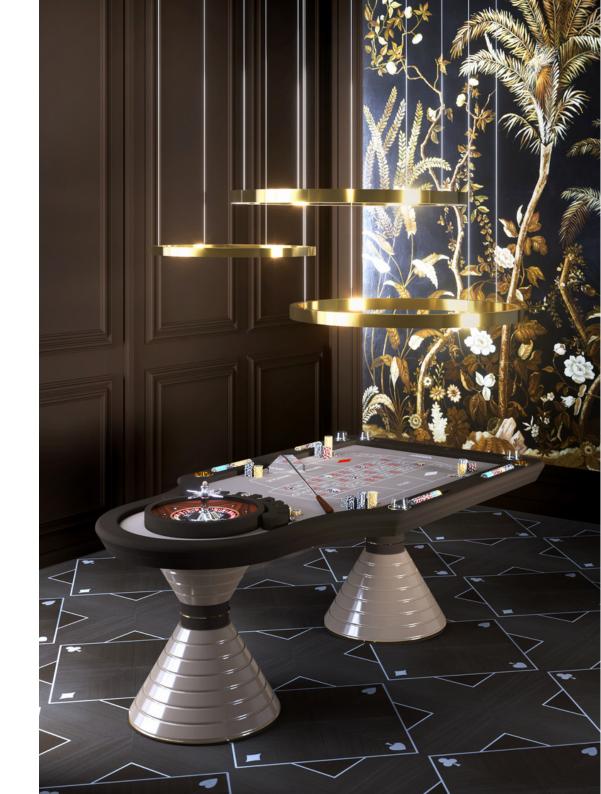

## MONTECARLO

Roulette Table

Montecarlo Roulette Table is a unique and inimitable product for those who love enjoying private entertainment in the complete privacy of their home.

This Roulette Table is completely made in Italy with a professional French roulette wheel with lacquered external edges and a chips rack for the dealer.

The double wooden ring base of Montecarlo Roulette Table is a real design artwork, which gives a touch of luxury to the entire table.