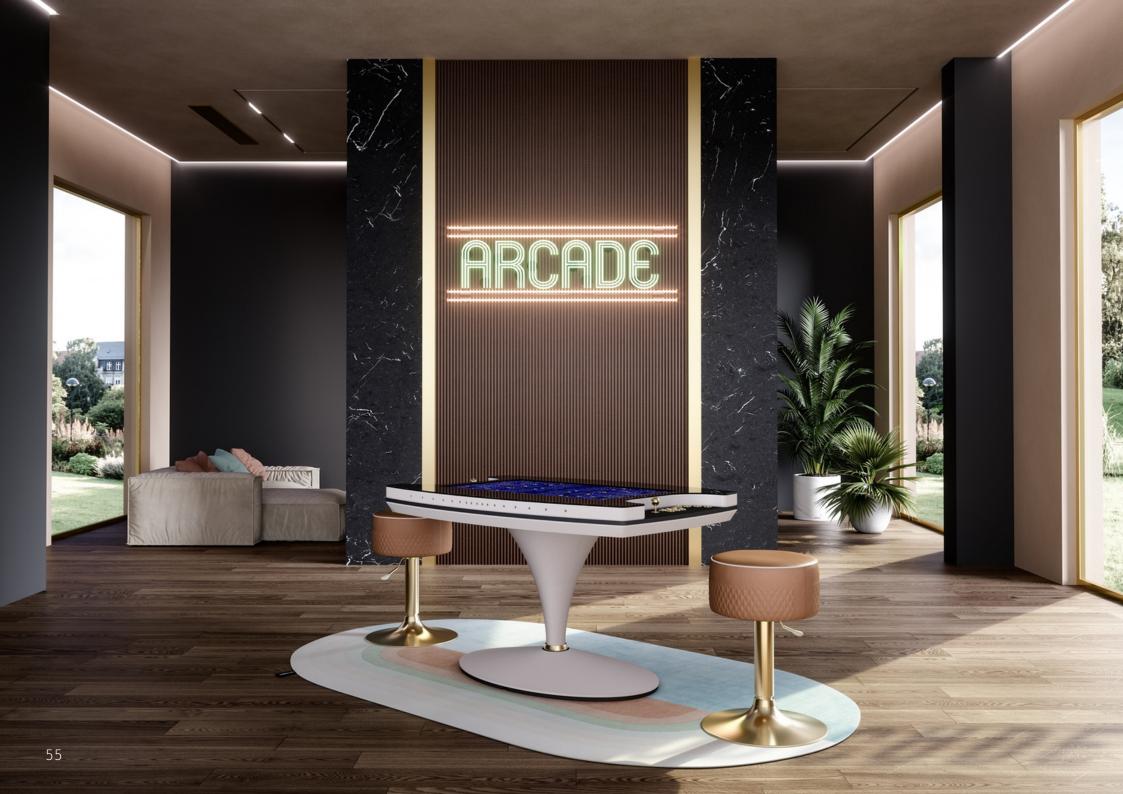

### VERTIGO Arcade Table

Vismara revisits a game with a vintage flavor dear to the 80s in a modern key. Vertigo's main feature is the unusual arrangement of the screens, placed horizontally on the table top, different from the typical Arcade Cabinet.

The design of Vertigo Arcade Table is modern, with soft and essential lines, perfect for decorating contemporary interiors. The 42-inch LCD screen is embedded under a tempered lacquered glass, and is divided into two parts, one for each player.

Vertigo Arcade Table comes with 24kt gold plated buttons and joysticks.