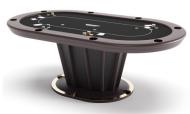

### VEGAS Poker Table

Poker Table Vegas is a product that encapsulates Vismara private entertainment point of view.

Elegance, strong personality and authenticity are the main features of Poker Table Vegas. The base is in wooden rings and stainless steel profiles. The Poker table edges are equipped with chips racks and stainless steel cup holders.

The playing surface is slightly padded and covered by a cloth customizable both in design and in all Pantone colors.

All the elements are harmoniously combined to create a Poker Table that is the perfect scenery of unforgettable moments.

### VEGAS Poker Table

| ROUND    |     | OVAL     |     |  |
|----------|-----|----------|-----|--|
| SIZES cm |     | SIZES cm |     |  |
| W:       | 160 | W:       | 219 |  |
| D:       | 160 | D:       | 125 |  |
| H:       | 79  | H:       | 79  |  |