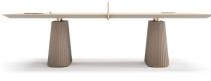

#### **ACCESSORIES**

Cork balls

Egeo is an outdoor Table Tennis Table.

Egeo table draws inspiration from ancient Greek temples, from their majestic grace and essential shapes.

The playing top is in ceramic, available in two stone effect finishes: Beige Travertino Classic and Gris du Gent.

The legs are beautifully crafted in fluted resin, coated with a concrete effect lacquering, recalling greek columns pattern.

The game net can be easily removed, transforming the table in a dining/conference one.

Egeo Table is also available in a indoor edition, and it includes a set of rackets and ball.