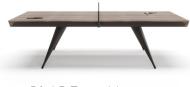

## BLADE Table Tennis Table

Blade is a modern Table Tennis Table.

It is a product with a linear and essential design. Blade Table Tennis Table is the reinterpretation of a classic game, of common use and knowledge, revolutionized and elevated to an exclusive product.

The high quality of the materials is accompanied by a deep study of the details. The structure of Blade Table Tennis Table is entirely covered in leather with the exception of the playing top, in wood essence.

W: 274

D: 153/185

H: 75/92

#### **ACCESSORIES**

Rackets & balls