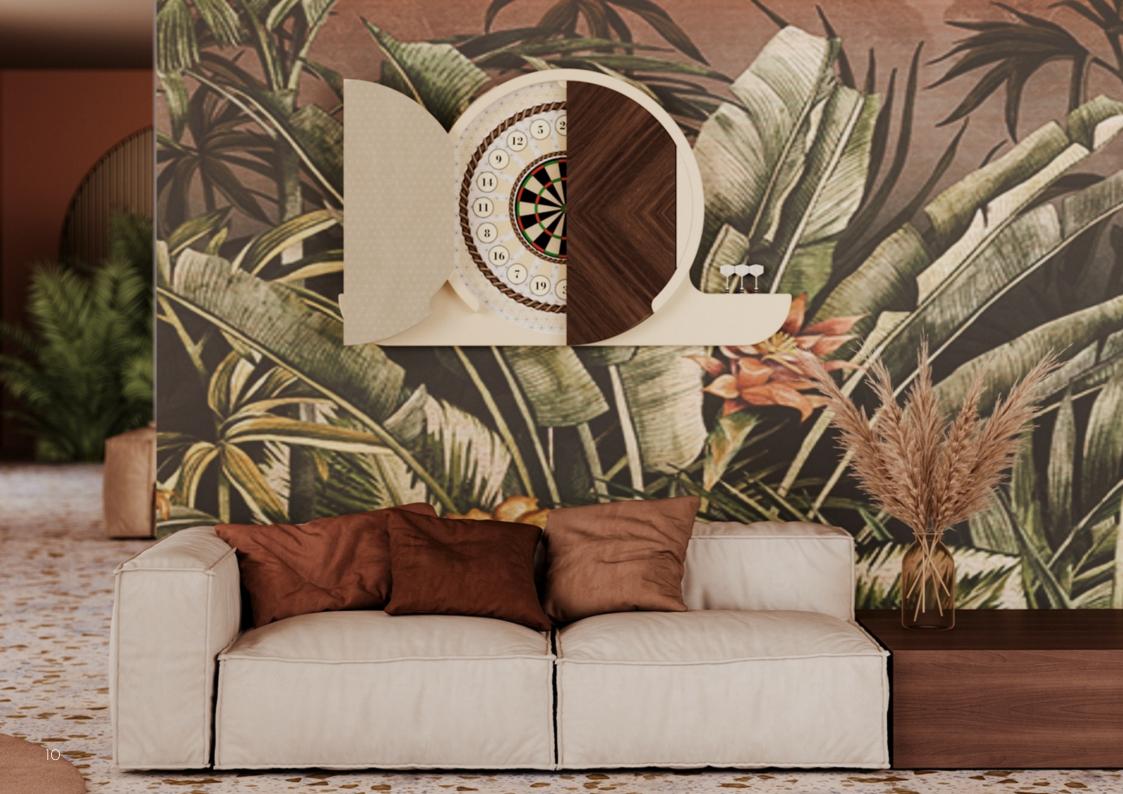

## $\overline{ARGO}$ Dartboard

Argo, Dartboard Cabinet, is a real work of art.

It is available in 3 different versions: Circus Edition with surrealistic illustration on the doors, 2020 Edition with veneered doors and Dune Edition, with lacquered dune motif.

Inside, the target is in African Sisal, a natural fiber that does not allow the creation of holes.

Argo Dartboard Cabinet has rubber printed with a geometric pattern, placed around the target and on the inside part of the doors.

This material protect the dartboard cabinet from unlucky shots.

W: 156

D: 10

H: 95