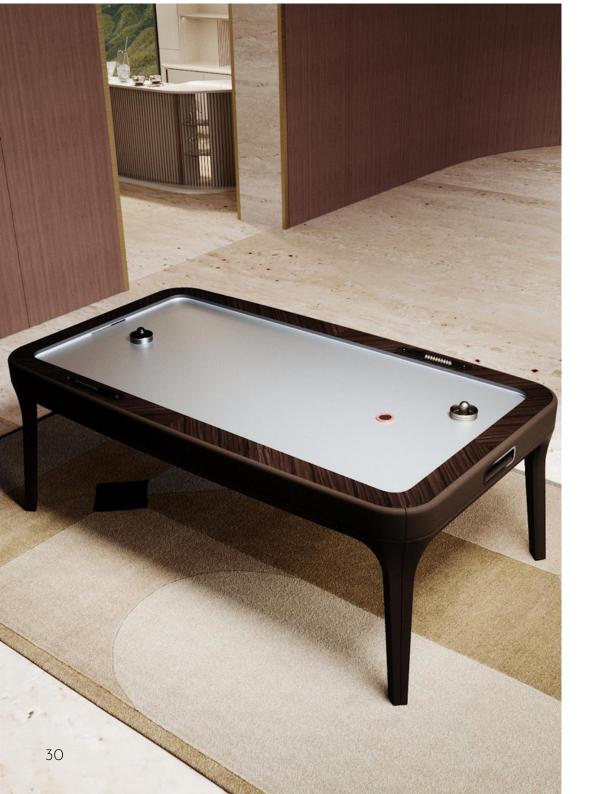

## BLOW Air Hockey Table

Blow, is the new Air Hockey table by Vismara Design. Its beauty comes from its simplicity: clean lines, essential design and precious materials. Blow Air Hockey Table greatest quality is the perfect balance between form and function.

Blow Air Hockey table is provided with fans to ensure excellent fluidity during the game. The engine generates an air cushion on the playing field to slide the puck like on ice plate.

Blow Air Hockey playing field is in punctured laminated metal to permit an excellent air flow.

W: 219

D: 124

H: 82

#### **ACCESSORIES**

Pucks Pushers

Removable Table Top