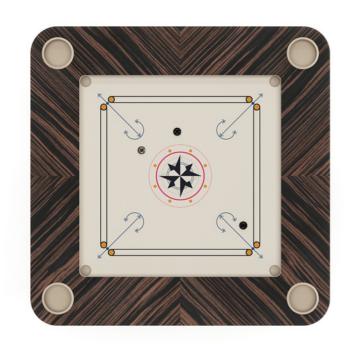

## ENIGMA Multigame Table

An apparently simple table hides secrets ready to be revealed.

A product that changes, but always remains the same. Enigma is a multi-game table that thanks to interchangeable tops allows you to have your favourite games close at hand, in a single product.

Top rail of Enigma is in veneer wood equipped with 4 built-in cup holders, one for each player.

Enigma is available with fixed Carrom board or fixed Cards board.

From this two version, you can add different double face top to have more games in just one piece.

Chess, Checkers, Mahjong, Backgammon all in one piece.

## ENIGMA Carrom Edition

#### SIZES cm

W: 180,2

D: 108,2

H: 79

#### **ACCESSORIES**

Double Face Tops

Different game accessories