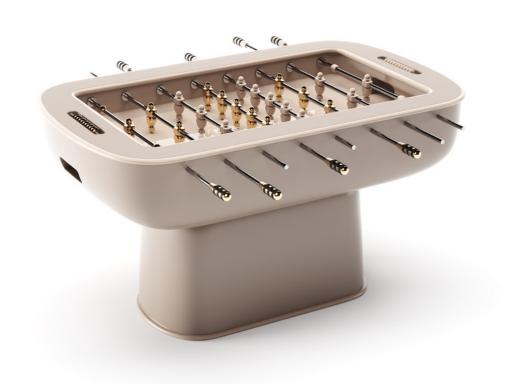

## STADIUM Foosball Table

Stadium is a Football Table, which perfectly combine its contemporary design and its playful nature.

Vismara transforms a popular product into a refined example of Italian design.

Stadium uniqueness lies in every little detail, from the gold and fine chromed steel players to the cork game balls.

Stadium players are in anodized turned aluminium. The two teams are available in different steel finishes: polished gold, polished black nickel, polished chrome and bronze.

#### SIZES cm

W: 156

D: 113

H: 87