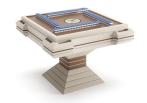

## SCACCOMATTO Chess Table

Scaccomatto is a motorized luxury Chess Table.

Scaccomatto can be use in different ways, thanks to its pop up mechanism.

The rising mechanism is powered by a lithium battery directly rechargeable from home electricity; the movement is managed by a button placed under the top, or thanks to an optional remote control.

In the inside space of Chess Table, are located chess, checkers and backgammon sets. The chessboard is elegantly inlaid with ebony and mother-of-pearl and covered with tempered glass.

All chess pieces, made of turned and anodized aluminum, are exclusively designed by Vismara.

### SCACCOMATTO

Chess Table

#### SIZES cm

W: 92

D: 92

H: 44,6/84,6