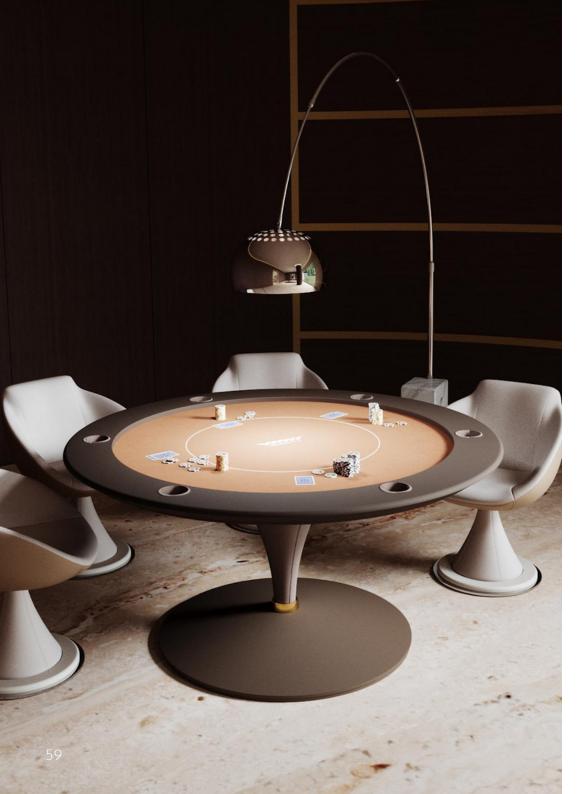

### ASSO Poker Table

Asso is the new Poker Table by Vismara, from Metropolis Collection.

The simplicity of its shape is transformed into extreme luxury thanks to a deep study of details.

The conical base of Asso Poker Table is covered in leather, as are the cup holders built-in the top of the table.

The playing surface of Asso Poker Table is slightly padded covered with a cloth customizable in all Pantone colors.

| ROUND<br>SIZES cm |     | OVAL SIZES cm |     |
|-------------------|-----|---------------|-----|
| W:                | 160 | W:            | 219 |
| D:                | 160 | D:            | 125 |
| H:                | 79  | H:            | 79  |
|                   |     |               |     |