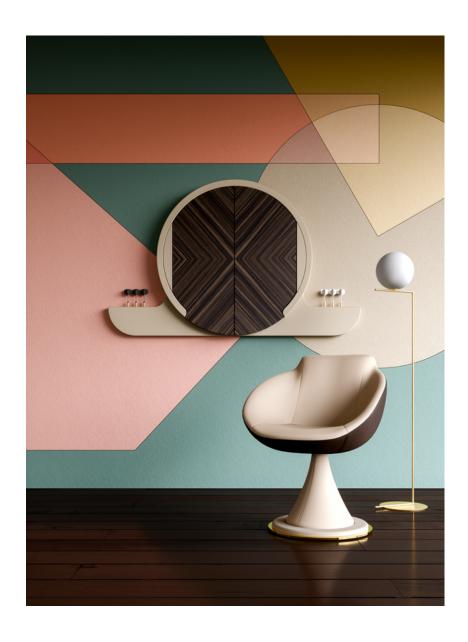

## $\overline{ARGO}$ Dartboard

Argo, Dartboard Cabinet, is a real work of art.

It is available in 3 different versions: Circus Edition with surrealistic illustration on the doors, 2020 Edition with veneered doors and Dune Edition, with lacquered dune motif.

Inside, the target is in African Sisal, a natural fiber that does not allow the creation of holes.

Argo Dartboard Cabinet has rubber printed with a geometric pattern, placed around the target and on the inside part of the doors.

This material protect the dartboard cabinet from unlucky shots.

W: 156

D: 10

H: 95

#### ACCESSORIES

Darts set