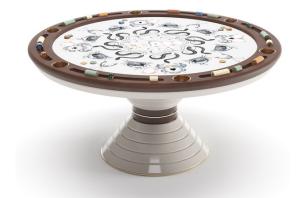

### ASSO Poker Table

Asso is the new Poker Table by Vismara, from Metropolis Collection.

The simplicity of its shape is transformed into extreme luxury thanks to a deep study of details.

The conical base of Asso Poker Table is covered in leather, as are the cup holders built-in the top of the table.

The playing surface of Asso Poker Table is slightly padded covered with a cloth customizable in all Pantone colors.

| ROUND<br>SIZES cm |     | OVAL SIZES cm |     |
|-------------------|-----|---------------|-----|
| W:                | 160 | W:            | 219 |
| D:                | 160 | D:            | 125 |
| H:                | 79  | H:            | 79  |
|                   |     |               |     |