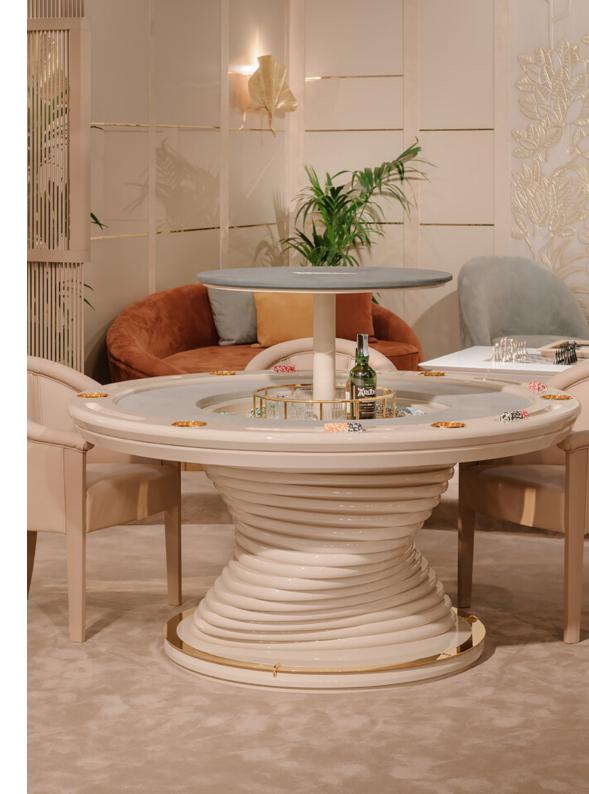

### MIRABILIA Poker Table

Mirabilia, a round Poker Table, is a unique piece equipped with a pop-up mechanism that reveals a bar element inside.

A lithium battery allows the lift movement of the central part of the poker table, in which you can store your precious bottles and set of chips.

The base of Poker Table is a contemporary design element: helicoidal shape created with the overlap of several rings in lacquered wood. The table also has steel cup holders built-in the top.

The pop-up mechanism of Mirabilia Poker Table can be activated by a button under the top or by remote control.

# MIRABILIA Poker Table