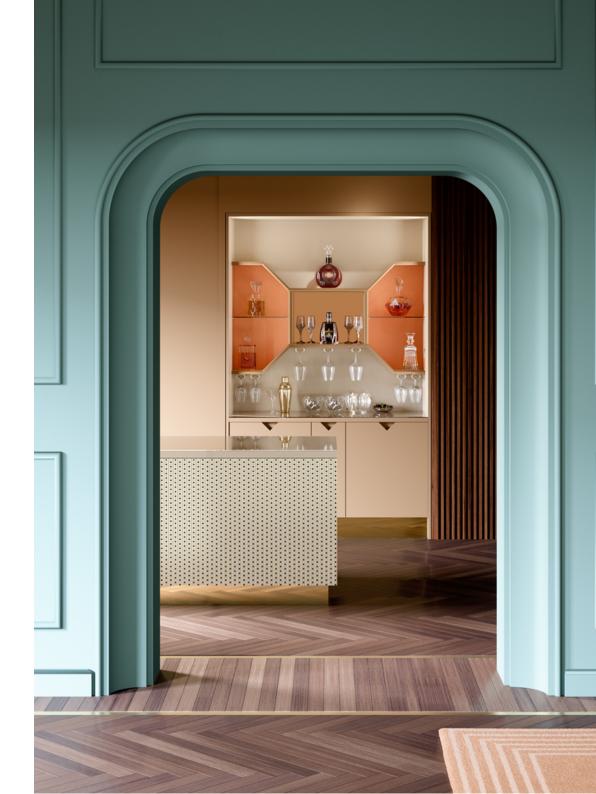

## HOME BAR

The bar area is an essential element of a game room. It is the place where the homeowners can delicately taste wine and savour his most precious bottles.

Vismara creates and offers different types of bar: bar cabinets, built-in bars and bars with counter.

The best solution is the one that can perfectly suit one's own needs and the game area style in its entirety.