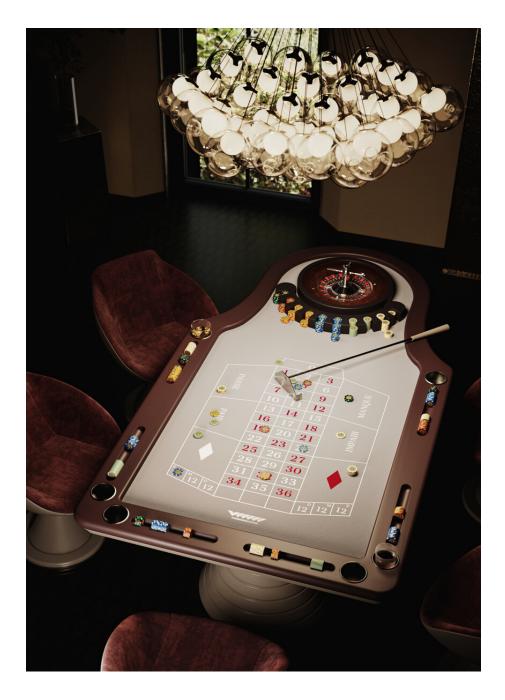

## MONTECARLO

Roulette Table

Montecarlo Roulette Table is a unique and inimitable product for those who love enjoying private entertainment in the complete privacy of their home.

This Roulette Table is completely made in Italy with a professional French roulette wheel with lacquered external edges and a chips rack for the dealer.

The double wooden ring base of Montecarlo Roulette Table is a real design artwork, which gives a touch of luxury to the entire table.

## MONTECARLO

Montecarlo Table

#### SIZES cm

W: 230

D: 125

H: 79

#### **ACCESSORIES**

The same of

Chips Case

Inlaid Chips Box

Chips Rake