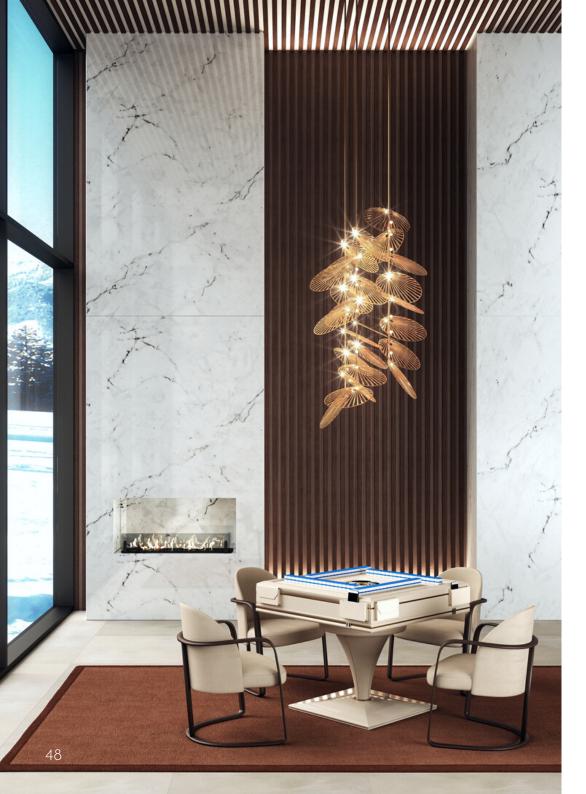

### POSH Mahjong Table

Posh, is the new Mahjong table by Vismara.

It is an automatic Mahjong table, that is equipped with a hidden mechanism that automatically sorts Mahjong tiles.

The playing surface of the Mahjong table is covered in velvet or leather; in the center there is the control panel; tiles magically come out from openings on each player side once sorted.

Functionality is enriched by a highly refined aesthetic. Posh is a contemporary Mahjong table with a timeless style. To top it all, each player station is equipped with two leather storage pockets, and a double USB port for recharge devices during Mahjong matches. Posh Mahjong table is completed with 2 sets of game tiles.

# POSH Automatic Mahjong Table

#### SIZES cm

W: 94,2

D: 94,2

H: 80

### **ACCESSORIES**

Tiles box

Hidden cup holder

Removable top