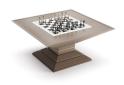

## SCACCOMATTO Chess Table

Scaccomatto is a motorized luxury Chess Table.

Scaccomatto can be use in different ways, thanks to its pop up mechanism.

The rising mechanism is powered by a lithium battery directly rechargeable from home electricity; the movement is managed by a button placed under the top, or thanks to an optional remote control.

In the inside space of Chess Table, are located chess, checkers and backgammon sets. The chessboard is elegantly inlaid with ebony and mother-of-pearl and covered with tempered glass.

All chess pieces, made of turned and anodized aluminum, are exclusively designed by Vismara.

### SCACCOMATTO

Chess Table

#### SIZES cm

W: 92

D: 92

H: 44,6/84,6

#### **ACCESSORIES**

Remote

Chess Box

Backgammon board