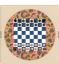

## SCACCOMATTO Chess Table

Scaccomatto is a motorized luxury Chess Table.

Scaccomatto can be use in different ways, thanks to its pop up mechanism.

The rising mechanism is powered by a lithium battery directly rechargeable from home electricity; the movement is managed by a button placed under the top, or thanks to an optional remote control.

In the inside space of Chess Table, are located chess, checkers and backgammon sets. The chessboard is elegantly inlaid with ebony and mother-of-pearl and covered with tempered glass.

All chess pieces, made of turned and anodized aluminum, are exclusively designed by Vismara.

### SCACCOMATTO

Chess Table

#### SIZES cm

W: 92

D: 92

H: 44,6/84,6

#### **ACCESSORIES**

Remote

Chess Box

Backgammon board