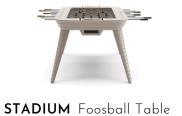

## STADIUM Foosball Table

Stadium is a Football Table, which perfectly combine its contemporary design and its playful nature.

Vismara transforms a popular product into a refined example of Italian design.

Stadium uniqueness lies in every little detail, from the gold and fine chromed steel players to the cork game balls.

Stadium players are in anodized turned aluminium. The two teams are available in different steel finishes: polished gold, polished black nickel, polished chrome and bronze.