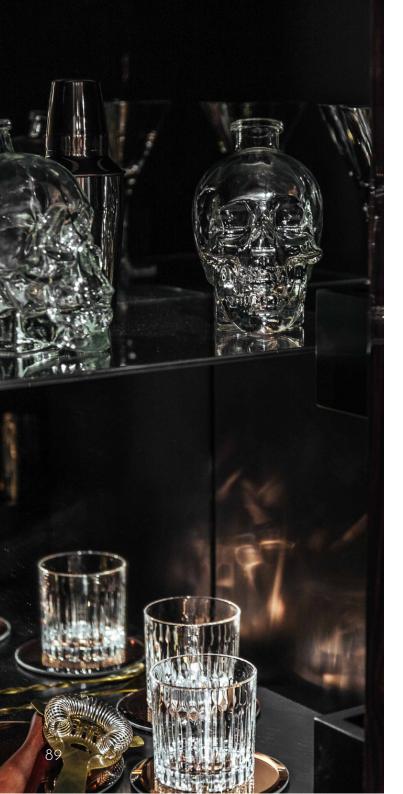

## HOME BAR

The bar area is an essential element of a game room. It is the place where the homeowners can delicately taste wine and savour his most precious bottles.

Vismara creates and offers different types of bar: bar cabinets, built-in bars and bars with counter.

The best solution is the one that can perfectly suit one's own needs and the game area style in its entirety.