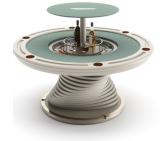

### MIRABILIA Poker Table

Mirabilia, a round Poker Table, is a unique piece equipped with a pop-up mechanism that reveals a bar element inside.

A lithium battery allows the lift movement of the central part of the poker table, in which you can store your precious bottles and set of chips.

The base of Poker Table is a contemporary design element: helicoidal shape created with the overlap of several rings in lacquered wood. The table also has steel cup holders built-in the top.

The pop-up mechanism of Mirabilia Poker Table can be activated by a button under the top or by remote control.

# MIRABILIA Poker Table