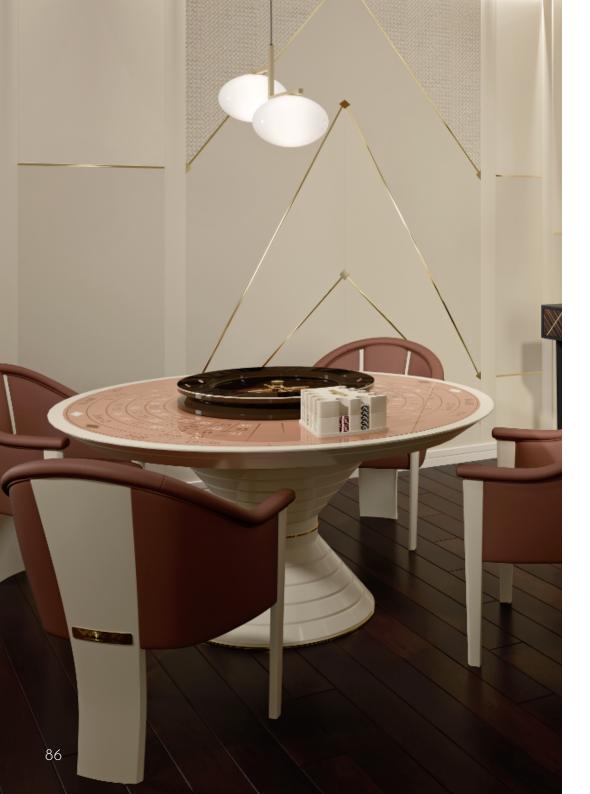

## CONVIVIUM

Roulette Table

Convivium, the Multifunction Round Roulette Table is an eccentric piece of design that is more unique than rare.

The strength of this Roulette table is its originality: the traditional roulette game is twisted and presented in a round layout, mirrored on two sides.

At the center of the Roulette Table, the professional wooden roulette triumphs, elegantly covered by a Lazy Susan.

This accessory permit to use the Roulette Table as a dining table.

## CONVIVIUM Roulette Table

Inlaid Chips Box

#### SIZES cm

W: 160

D: 160

H: 77

#### **ACCESSORIES**

Chips Case

Chips Rack