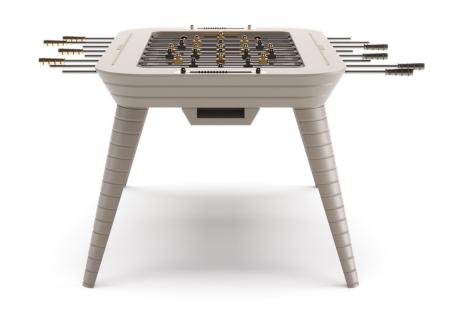

## OSKAR Foosball Table

Oskar is the new Foosball Table.

Rounded shapes, sinuous lines and pastel colours.

The inspiration for the new Oskar Foosball Table comes directly from the 50s design.

Its soft shape marries perfectly with the little players, inspired by the theatrical figures of the Bauhaus master Oskar Schlemmer.

Oskar Foosball Table is proposed in glossy lacquering to enanche its shape. The playing field is in back lacquered tempered glass.

The players are in steel, available in 4 finishes or even lacquered.

W: 159,6