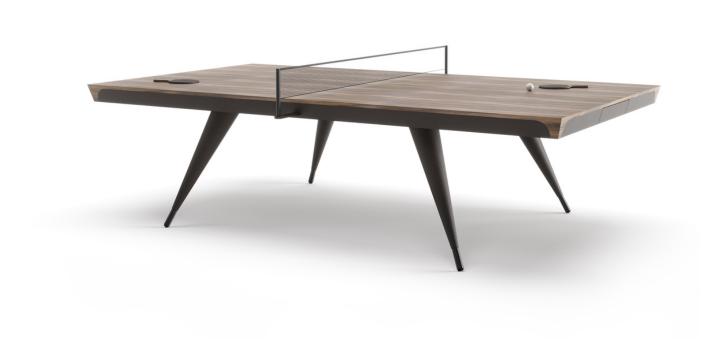

## BLADE Table Tennis Table

Blade is a modern Table Tennis Table.

It is a product with a linear and essential design. Blade Table Tennis Table is the reinterpretation of a classic game, of common use and knowledge, revolutionized and elevated to an exclusive product.

The high quality of the materials is accompanied by a deep study of the details. The structure of Blade Table Tennis Table is entirely covered in leather with the exception of the playing top, in wood essence.