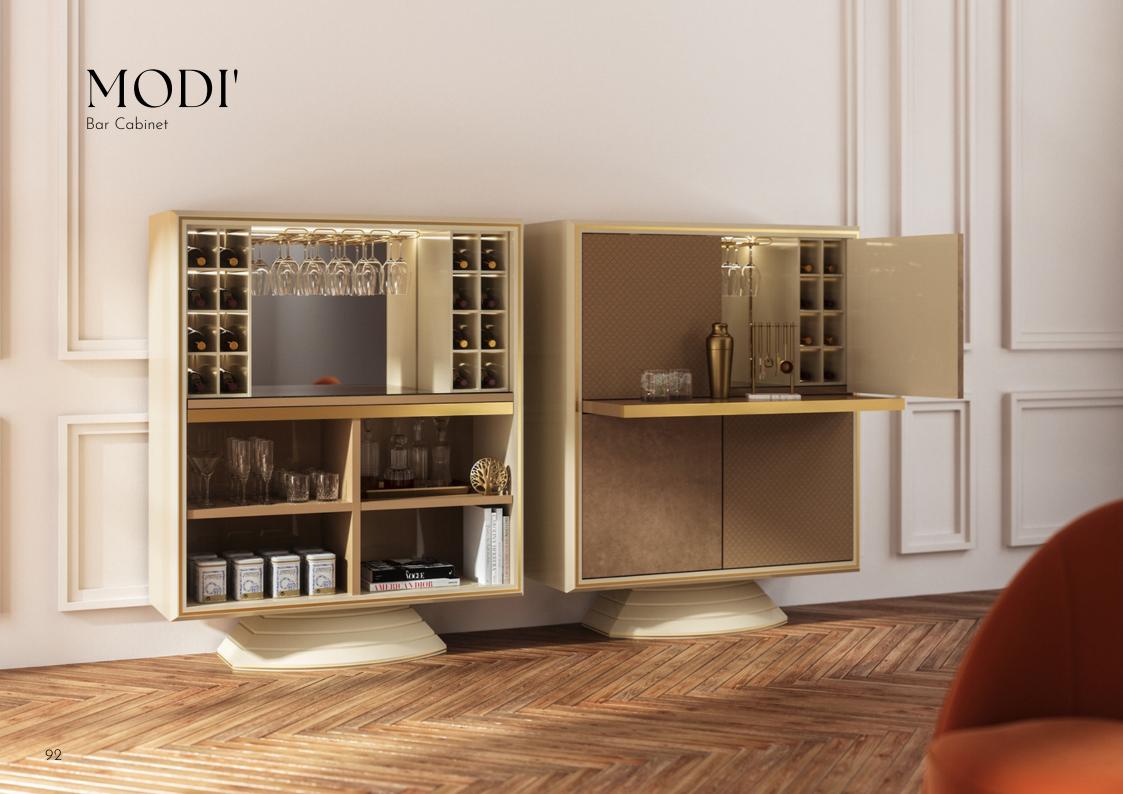

## HOME BAR

The bar area is an essential element of a game room. It is the place where the homeowners can delicately taste wine and savour his most precious bottles.

Vismara creates and offers different types of bar: bar cabinets, built-in bars and bars with counter.

The best solution is the one that can perfectly suit one's own needs and the game area style in its entirety.