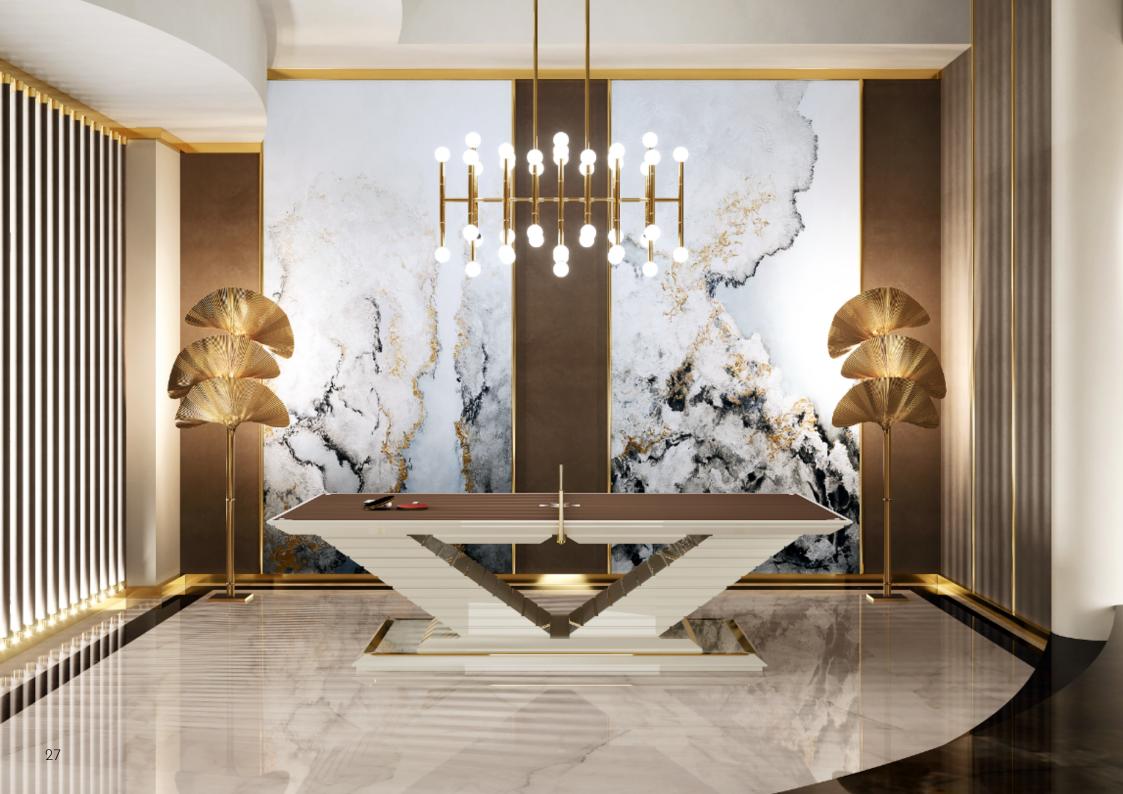

### ARENA Table Tennis Table

Vismara Table Tennis Table Arena is an innovative product with great versatility.

In its more traditional version, it acts as an elegant meeting/dining table, but when the game net is placed, it turns into a modern Table Tennis Table .

Arena is complete of all the necessary accessories. It is a product with a strong aesthetic personality, characterized by an eccentric look and an obsessive attention to detail.

Table Tennis Table Arena base is a contemporary bold element, that makes the table a unique piece.