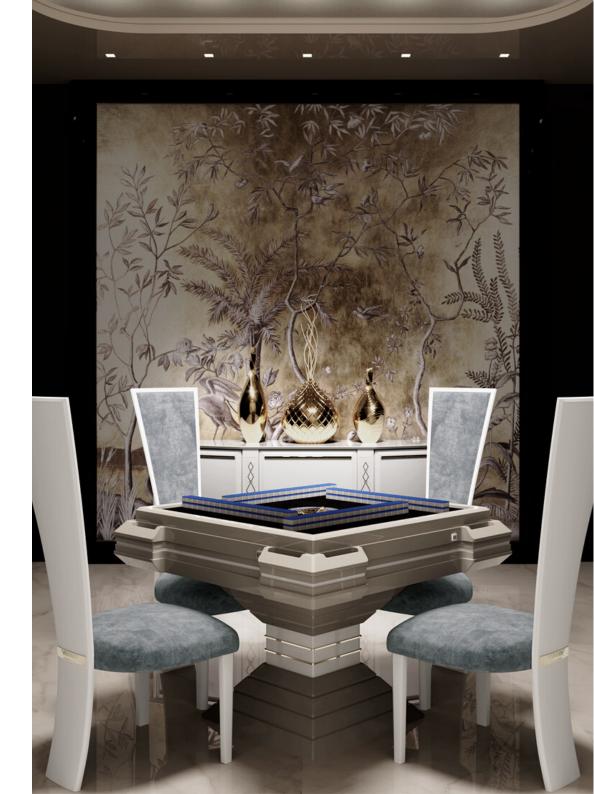

### $MAHJONG \ {\it Mahjong Table}$

The great tradition linked to this game has pushed Vismara to create a table that maintains the conventional rules but with an innovative touch.

The Mahjong Table mechanism for the tiles sorting, allows to optimize the game experience, making the table a precious and one-f-a-kind product.

Aesthetically, the combination of an original look and a modern style, is associated to the traditional layout of the game surface, making Mahjong Table a real artisan masterpiece.

Mahjong table is also complete with storage compartments and USB ports in all four player positions. The Mahjong table is accompanied by two sets of professional magnetic cards.

# MAHJONG Automatic Mahjong Table

#### SIZES cm

W: 105

D: 105

H: 79

#### **ACCESSORIES**

Hidden cup holder

Removable top