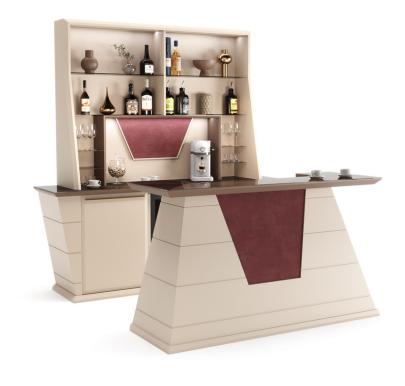

d and presented in a round layout, mirrored on two sides.

At the center of the Roulette Table, the professional wooden roulette triumphs, elegantly covered by a Lazy Susan.

This accessory permit to use the Roulette Table as a dining table.



## CONVIVIUM Roulette Table

Inlaid Chips Box

#### SIZES cm

W: 160

D: 160

H: 77

#### **ACCESSORIES**



Chips Case



Chips Rack





## HOME BAR

The bar area is an essential element of a game room. It is the place where the homeowners can delicately taste wine and savour his most precious bottles.

Vismara creates and offers different types of bar: bar cabinets, built-in bars and bars with counter.

The best solution is the one that can perfectly suit one's own needs and the game area style in its entirety.



## HEMINGWAY

Bar with Counter







# SPIRIT Bar Cabinet





## FELLINI

Home Bar











SHELL Swivel Chair



BELL Chair



**HIGH** Chair



**CAPSULE** Swivel Armchair



YGRITTE Swivel Armchair



EDGAR Swivel Stool



JOYCE Swivel Stool



**ASTRO** Swivel Stool



KUBRIK Reclining Sofa



**BOLLA** Curved Sofa



WAVY Curved Sofa



### **WWW.VISMARA.IT**

info@vismara.it