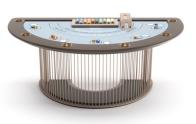

## ROMA Blackjack Table

The new Roma Blackjack table is a table of extreme lightness and modernity.

Its design recalls the shapes of an amphitheater. Its beauty comes from a refined combination of different elements.

Roma Blackjack table is composed by a light base created by fine lacquered sticks, dominated by the playing surface. Roma Blackjack playing surface keeps the traditional layout and can be made in all Pantone colours.

#### SIZES cm

W: 203

D: 117

H: 79

#### **ACCESSORIES**

The same of

Chips Case

Inlaid Chips Box

Sabot