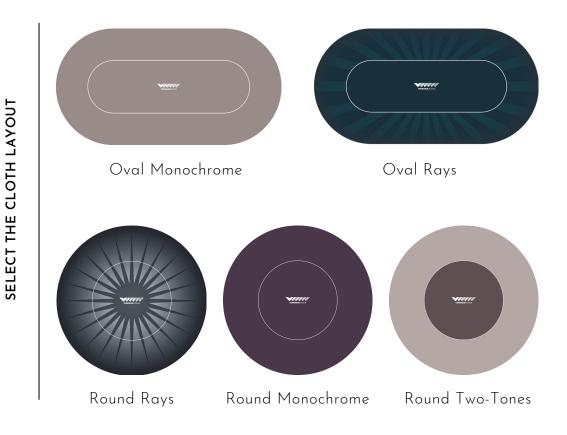

The playing surface of Asso Poker Table is slightly padded covered with a cloth customizable in all Pantone colors.

| ROUND<br>SIZES cm |     | OVAL SIZES cm |     |
|-------------------|-----|---------------|-----|
| W:                | 160 | W:            | 219 |
| D:                | 160 | D:            | 125 |
| H:                | 79  | H:            | 79  |
|                   |     |               |     |

The playing surface is lightly padded and covered with a cloth, customizable in all Pantone colors.

### SHANGHAI Poker Table

| ROUND    |     | OVAL     |     |  |
|----------|-----|----------|-----|--|
| SIZES cm |     | SIZES cm |     |  |
| W:       | 160 | W:       | 219 |  |
| D:       | 160 | D:       | 125 |  |
| H:       | 79  | H:       | 79  |  |

The playing surface is slightly padded and covered by a cloth customizable both in design and in all Pantone colors.

All the elements are harmoniously combined to create a Poker Table that is the perfect scenery of unforgettable moments.

Roma Blackjack table is composed by a light base created by fine lacquered sticks, dominated by the playing surface. Roma Blackjack playing surface keeps the traditional layout and can be made in all Pantone colours.