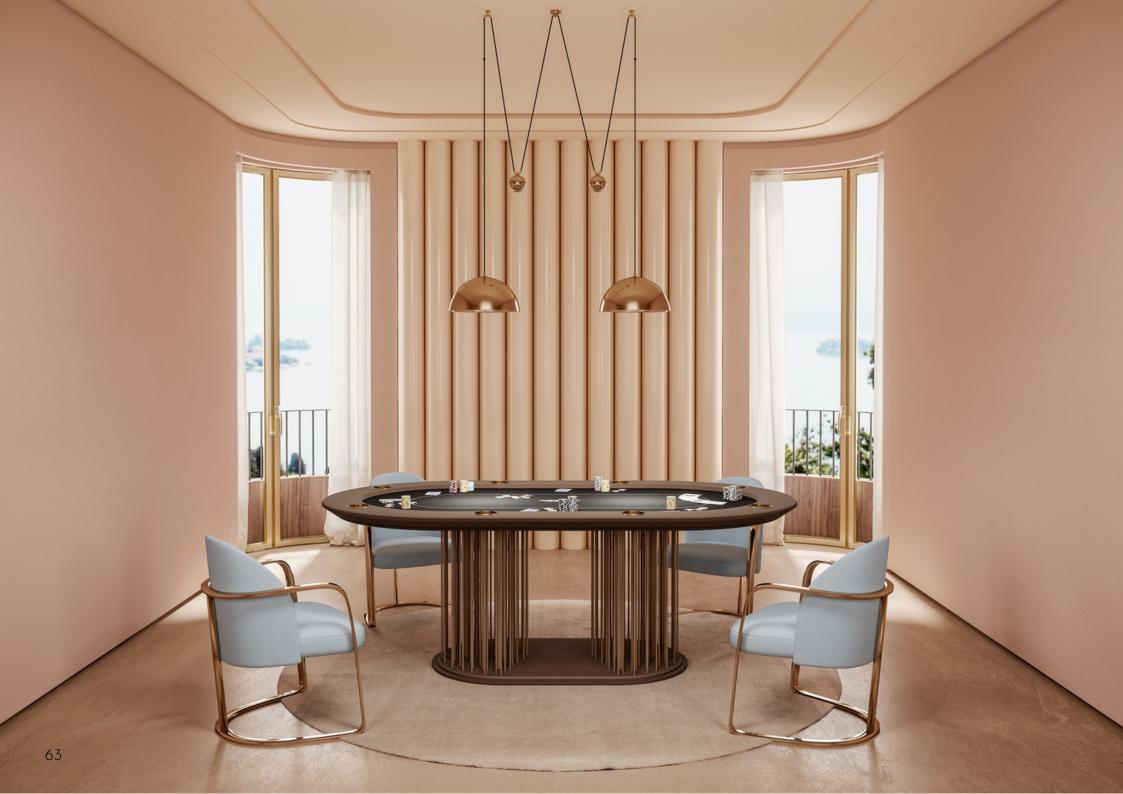

### VEGAS Poker Table

Poker Table Vegas is a product that encapsulates Vismara private entertainment point of view.

Elegance, strong personality and authenticity are the main features of Poker Table Vegas. The base is in wooden rings and stainless steel profiles. The Poker table edges are equipped with chips racks and stainless steel cup holders.

The playing surface is slightly padded and covered by a cloth customizable both in design and in all Pantone colors.

All the elements are harmoniously combined to create a Poker Table that is the perfect scenery of unforgettable moments.

### VEGAS Poker Table

| ROUND    |     | OVAL     |     |  |
|----------|-----|----------|-----|--|
| SIZES cm |     | SIZES cm |     |  |
| W:       | 160 | W:       | 219 |  |
| D:       | 160 | D:       | 125 |  |
| H:       | 79  | H:       | 79  |  |

### **ACCESSORIES**

Chips Case

Inlaid Chips Box

Chips rack