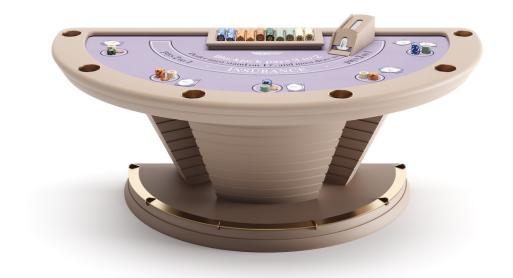

### ASSO Poker Table

Asso is the new Poker Table by Vismara, from Metropolis Collection.

The simplicity of its shape is transformed into extreme luxury thanks to a deep study of details.

The conical base of Asso Poker Table is covered in leather, as are the cup holders built-in the top of the table.

The playing surface of Asso Poker Table is slightly padded covered with a cloth customizable in all Pantone colors.

| ROUND<br>SIZES cm |     | OVAL SIZES cm |     |
|-------------------|-----|---------------|-----|
| W:                | 160 | W:            | 219 |
| D:                | 160 | D:            | 125 |
| H:                | 79  | H:            | 79  |
|                   |     |               |     |