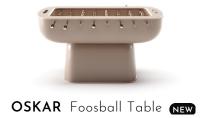

## OSKAR Foosball Table

Oskar is the new Foosball Table.

Rounded shapes, sinuous lines and pastel colours.

The inspiration for the new Oskar Foosball Table comes directly from the 50s design.

Its soft shape marries perfectly with the little players, inspired by the theatrical figures of the Bauhaus master Oskar Schlemmer.

Oskar Foosball Table is proposed in glossy lacquering to enanche its shape. The playing field is in back lacquered tempered glass.

The players are in steel, available in 4 finishes or even lacquered.

W: 159,6