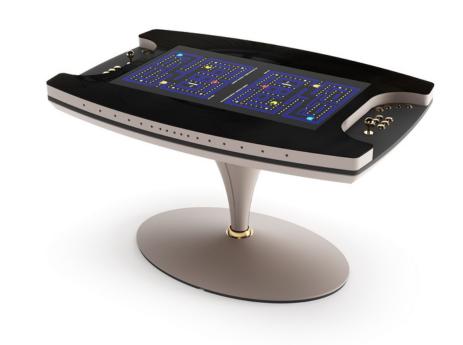

### VERTIGO Arcade Table

Vismara revisits a game with a vintage flavor dear to the 80s in a modern key. Vertigo's main feature is the unusual arrangement of the screens, placed horizontally on the table top, different from the typical Arcade Cabinet.

The design of Vertigo Arcade Table is modern, with soft and essential lines, perfect for decorating contemporary interiors. The 42-inch LCD screen is embedded under a tempered lacquered glass, and is divided into two parts, one for each player.

Vertigo Arcade Table comes with 24kt gold plated buttons and joysticks.

### VERTIGO Arcade Table

### SIZES cm

W: 145

D: 97

H: 82