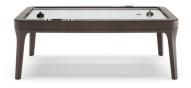

## BLOW Air Hockey Table

Blow, is the new Air Hockey table by Vismara Design. Its beauty comes from its simplicity: clean lines, essential design and precious materials. Blow Air Hockey Table greatest quality is the perfect balance between form and function.

Blow Air Hockey table is provided with fans to ensure excellent fluidity during the game. The engine generates an air cushion on the playing field to slide the puck like on ice plate.

Blow Air Hockey playing field is in punctured laminated metal to permit an excellent air flow.

W: 219

D: 124

H: 82

#### **ACCESSORIES**

Pucks Pushers

Removable Table Top