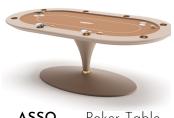

### ASSO Poker Table

Asso is the new Poker Table by Vismara, from Metropolis Collection.

The simplicity of its shape is transformed into extreme luxury thanks to a deep study of details.

The conical base of Asso Poker Table is covered in leather, as are the cup holders built-in the top of the table.

The playing surface of Asso Poker Table is slightly padded covered with a cloth customizable in all Pantone colors.

| ROUND<br>SIZES cm |     | OVAL SIZES cm |     |
|-------------------|-----|---------------|-----|
| W:                | 160 | W:            | 219 |
| D:                | 160 | D:            | 125 |
| H:                | 79  | H:            | 79  |
|                   |     |               |     |

### ACCESSORIES

The same of

Chips Case

Inlaid Chips Box

Chips rack