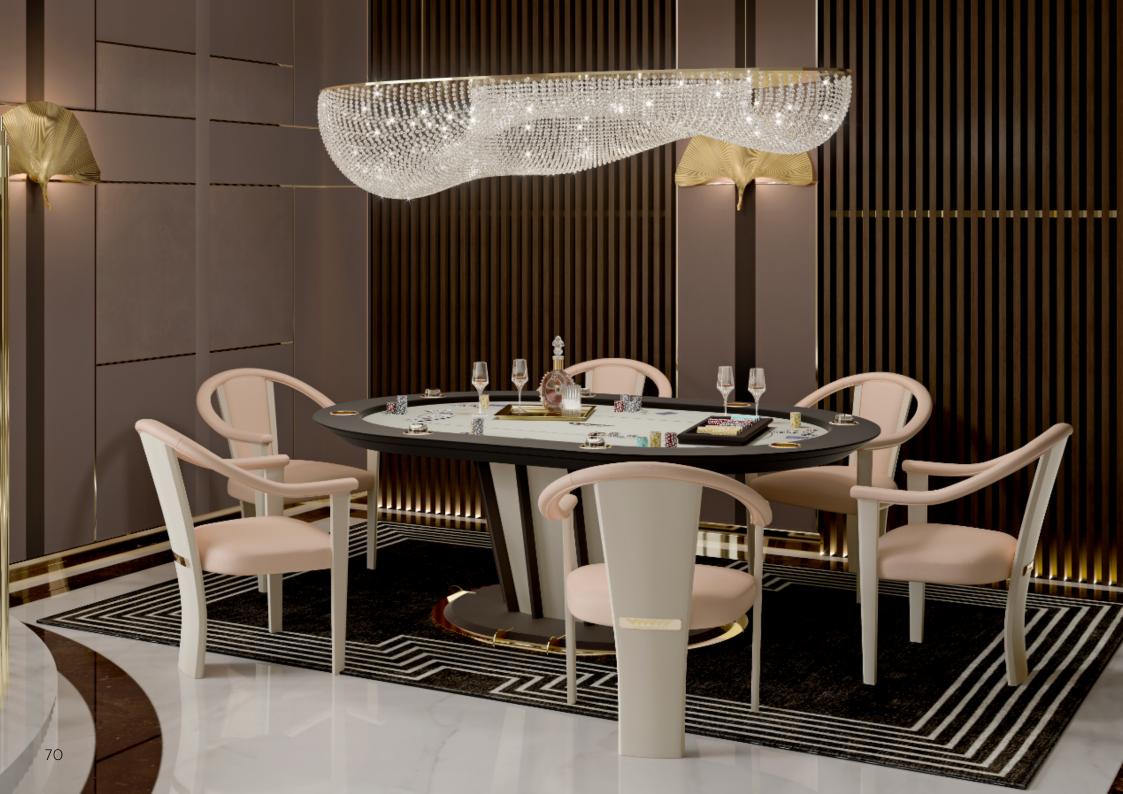

### ASSO Poker Table

Asso is the new Poker Table by Vismara, from Metropolis Collection.

The simplicity of its shape is transformed into extreme luxury thanks to a deep study of details.

The conical base of Asso Poker Table is covered in leather, as are the cup holders built-in the top of the table.

The playing surface of Asso Poker Table is slightly padded covered with a cloth customizable in all Pantone colors.

| ROUND<br>SIZES cm |     | OVAL SIZES cm |     |
|-------------------|-----|---------------|-----|
| W:                | 160 | W:            | 219 |
| D:                | 160 | D:            | 125 |
| H:                | 79  | H:            | 79  |
|                   |     |               |     |

### ACCESSORIES

The same of

Chips Case

Inlaid Chips Box

Chips rack