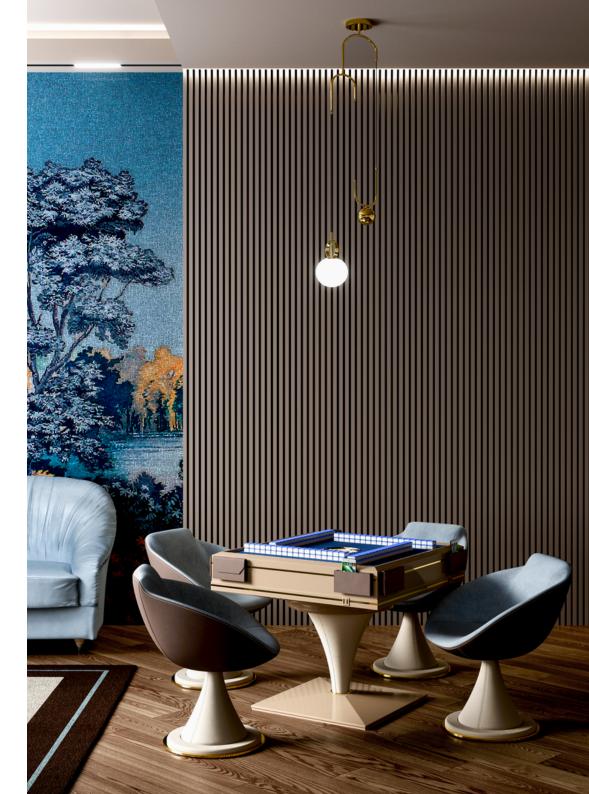

### POSH Mahjong Table

Posh, is the new Mahjong table by Vismara.

It is an automatic Mahjong table, that is equipped with a hidden mechanism that automatically sorts Mahjong tiles.

The playing surface of the Mahjong table is covered in velvet or leather; in the center there is the control panel; tiles magically come out from openings on each player side once sorted.

Functionality is enriched by a highly refined aesthetic. Posh is a contemporary Mahjong table with a timeless style. To top it all, each player station is equipped with two leather storage pockets, and a double USB port for recharge devices during Mahjong matches. Posh Mahjong table is completed with 2 sets of game tiles.

# POSH Automatic Mahjong Table

#### SIZES cm

W: 94,2

D: 94,2

H: 80

### **ACCESSORIES**

Tiles box

Hidden cup holder

Removable top