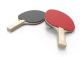

#### **ACCESSORIES**

Cork balls

Egeo is an outdoor Table Tennis Table.

Egeo table draws inspiration from ancient Greek temples, from their majestic grace and essential shapes.

The playing top is in ceramic, available in two stone effect finishes: Beige Travertino Classic and Gris du Gent.

The legs are beautifully crafted in fluted resin, coated with a concrete effect lacquering, recalling greek columns pattern.

The game net can be easily removed, transforming the table in a dining/conference one.

Egeo Table is also available in a indoor edition, and it includes a set of rackets and ball.

# IN OUT DOOR

W: 274

D: 153/185

H: 75/92

#### **ACCESSORIES**

Rackets & balls