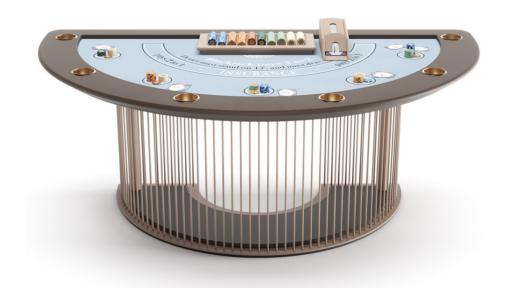

### VEGAS Poker Table

Poker Table Vegas is a product that encapsulates Vismara private entertainment point of view.

Elegance, strong personality and authenticity are the main features of Poker Table Vegas. The base is in wooden rings and stainless steel profiles. The Poker table edges are equipped with chips racks and stainless steel cup holders.

The playing surface is slightly padded and covered by a cloth customizable both in design and in all Pantone colors.

All the elements are harmoniously combined to create a Poker Table that is the perfect scenery of unforgettable moments.

### VEGAS Poker Table

| ROUND    |     | OVAL     |     |  |
|----------|-----|----------|-----|--|
| SIZES cm |     | SIZES cm |     |  |
| W:       | 160 | W:       | 219 |  |
| D:       | 160 | D:       | 125 |  |
| H:       | 79  | H:       | 79  |  |

### **ACCESSORIES**

Chips Case

Inlaid Chips Box

Chips rack