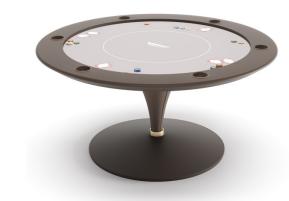

### ASSO Poker Table

Asso is the new Poker Table by Vismara, from Metropolis Collection.

The simplicity of its shape is transformed into extreme luxury thanks to a deep study of details.

The conical base of Asso Poker Table is covered in leather, as are the cup holders built-in the top of the table.

The playing surface of Asso Poker Table is slightly padded covered with a cloth customizable in all Pantone colors.

| ROUND<br>SIZES cm |     | OVAL SIZES cm |     |
|-------------------|-----|---------------|-----|
| W:                | 160 | W:            | 219 |
| D:                | 160 | D:            | 125 |
| H:                | 79  | H:            | 79  |
|                   |     |               |     |