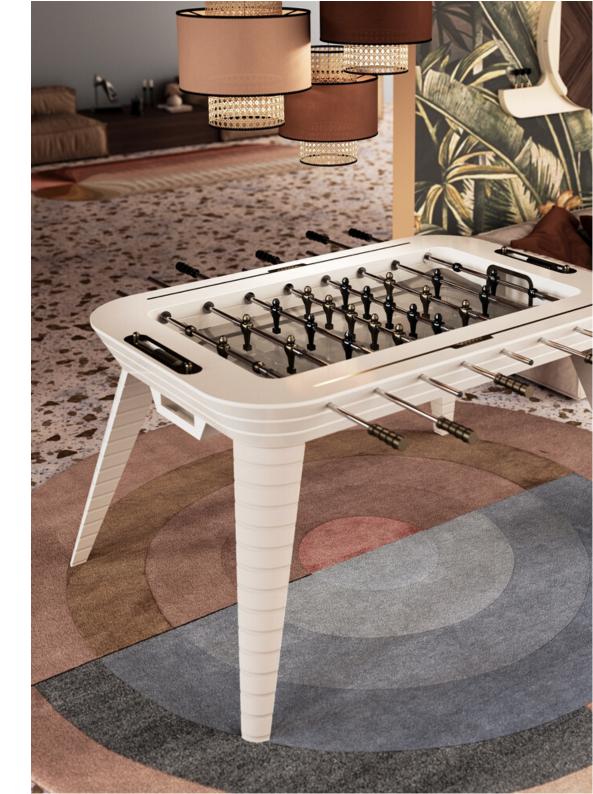

## OSKAR Foosball Table

Oskar is the new Foosball Table.

Rounded shapes, sinuous lines and pastel colours.

The inspiration for the new Oskar Foosball Table comes directly from the 50s design.

Its soft shape marries perfectly with the little players, inspired by the theatrical figures of the Bauhaus master Oskar Schlemmer.

Oskar Foosball Table is proposed in glossy lacquering to enanche its shape. The playing field is in back lacquered tempered glass.

The players are in steel, available in 4 finishes or even lacquered.

W: 159,6