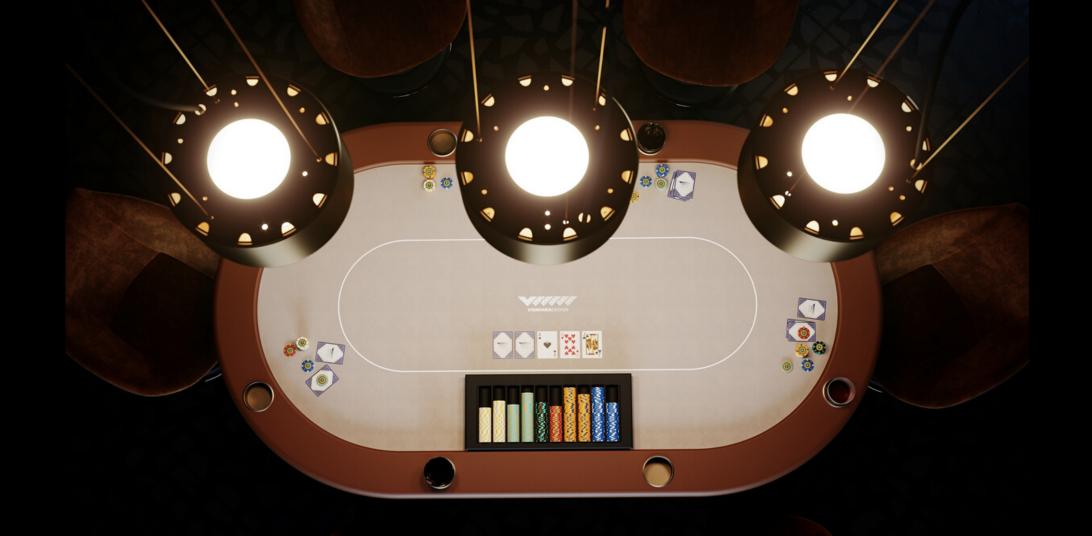

### ASSO Poker Table

Asso is the new Poker Table by Vismara, from Metropolis Collection.

The simplicity of its shape is transformed into extreme luxury thanks to a deep study of details.

The conical base of Asso Poker Table is covered in leather, as are the cup holders built-in the top of the table.

The playing surface of Asso Poker Table is slightly padded covered with a cloth customizable in all Pantone colors.

| ROUND<br>SIZES cm |     | OVAL SIZES cm |     |
|-------------------|-----|---------------|-----|
| W:                | 160 | W:            | 219 |
| D:                | 160 | D:            | 125 |
| H:                | 79  | H:            | 79  |
|                   |     |               |     |

### ACCESSORIES

The same of

Chips Case

Inlaid Chips Box

Chips rack