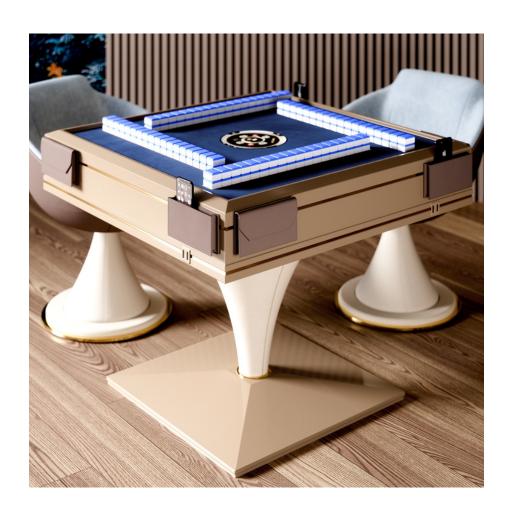

### POSH Mahjong Table

Posh, is the new Mahjong table by Vismara.

It is an automatic Mahjong table, that is equipped with a hidden mechanism that automatically sorts Mahjong tiles.

The playing surface of the Mahjong table is covered in velvet or leather; in the center there is the control panel; tiles magically come out from openings on each player side once sorted.

Functionality is enriched by a highly refined aesthetic. Posh is a contemporary Mahjong table with a timeless style. To top it all, each player station is equipped with two leather storage pockets, and a double USB port for recharge devices during Mahjong matches. Posh Mahjong table is completed with 2 sets of game tiles.

# POSH Automatic Mahjong Table

#### SIZES cm

W: 94,2

D: 94,2

H: 80

### **ACCESSORIES**

Tiles box

Hidden cup holder

Removable top