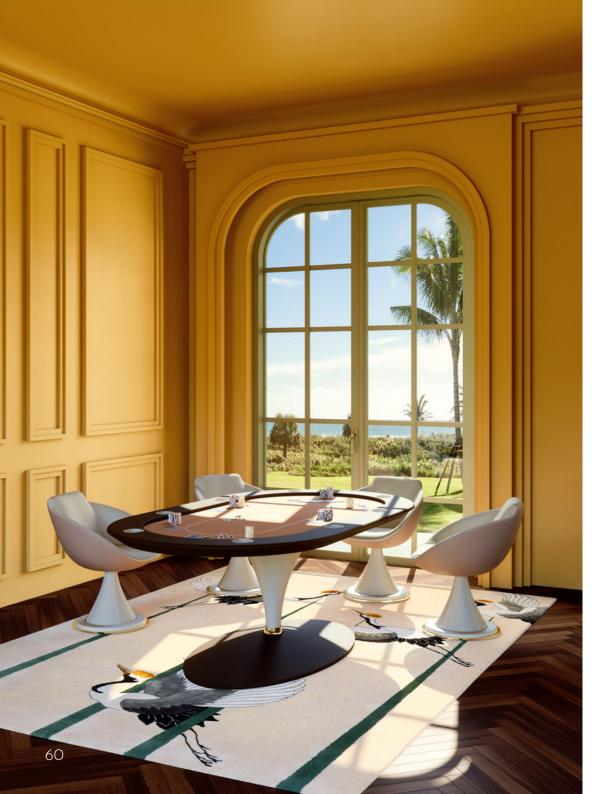

### ASSO Poker Table

Asso is the new Poker Table by Vismara, from Metropolis Collection.

The simplicity of its shape is transformed into extreme luxury thanks to a deep study of details.

The conical base of Asso Poker Table is covered in leather, as are the cup holders built-in the top of the table.

The playing surface of Asso Poker Table is slightly padded covered with a cloth customizable in all Pantone colors.

| ROUND<br>SIZES cm |     | OVAL SIZES cm |     |
|-------------------|-----|---------------|-----|
| W:                | 160 | W:            | 219 |
| D:                | 160 | D:            | 125 |
| H:                | 79  | H:            | 79  |
|                   |     |               |     |