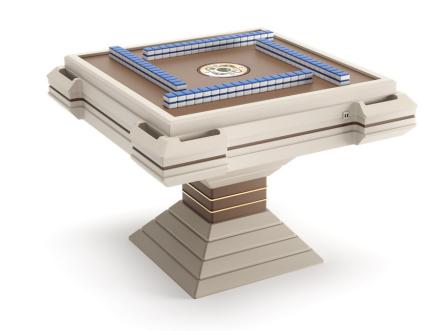

### VERTIGO Arcade Table

Vismara revisits a game with a vintage flavor dear to the 80s in a modern key. Vertigo's main feature is the unusual arrangement of the screens, placed horizontally on the table top, different from the typical Arcade Cabinet.

The design of Vertigo Arcade Table is modern, with soft and essential lines, perfect for decorating contemporary interiors. The 42-inch LCD screen is embedded under a tempered lacquered glass, and is divided into two parts, one for each player.

Vertigo Arcade Table comes with 24kt gold plated buttons and joysticks.