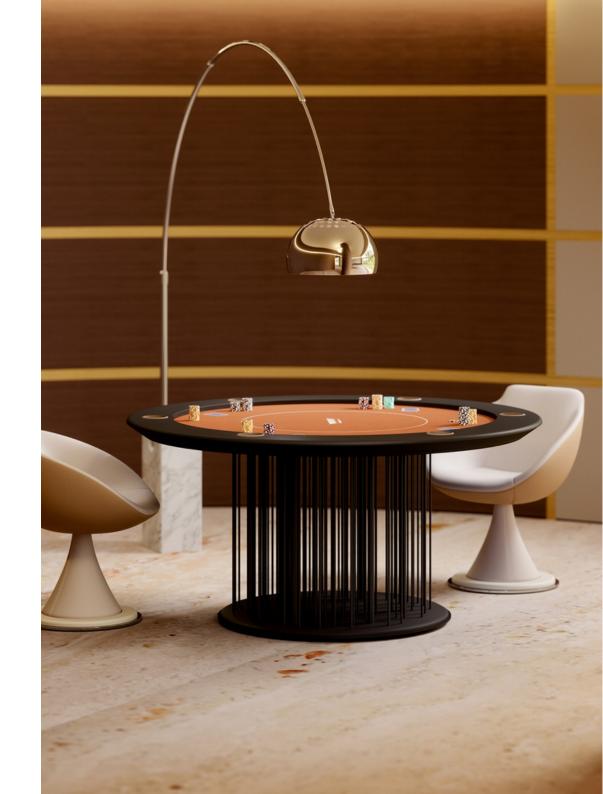

### SHANGHAI Poker Table

Poker Table Shanghai is a modern design piece. Its main feature is the light base, made of thin lacquered sticks that gives harmony to the table.

The design is modern, light and essential. Shanghai Poker Table is the perfect element for decorating a contemporary interior.

The playing surface is lightly padded and covered with a cloth, customizable in all Pantone colors.

### SHANGHAI Poker Table

| ROUND    |     | OVAL     |     |  |
|----------|-----|----------|-----|--|
| SIZES cm |     | SIZES cm |     |  |
| W:       | 160 | W:       | 219 |  |
| D:       | 160 | D:       | 125 |  |
| H:       | 79  | H:       | 79  |  |

#### **ACCESSORIES**

Chips Case

Inlaid Chips Box

Chips rack