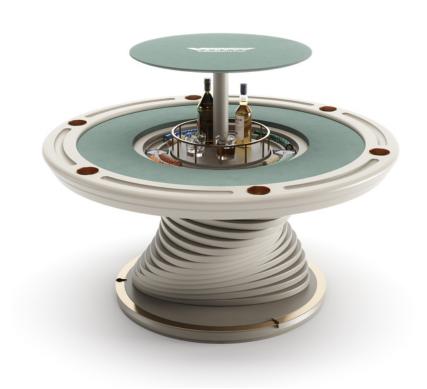

### MIRABILIA Poker Table

Mirabilia, a round Poker Table, is a unique piece equipped with a pop-up mechanism that reveals a bar element inside.

A lithium battery allows the lift movement of the central part of the poker table, in which you can store your precious bottles and set of chips.

The base of Poker Table is a contemporary design element: helicoidal shape created with the overlap of several rings in lacquered wood. The table also has steel cup holders built-in the top.

The pop-up mechanism of Mirabilia Poker Table can be activated by a button under the top or by remote control.

# MIRABILIA Poker Table

#### SIZES cm

W: 160

D: 160

H: 79/118

#### **ACCESSORIES**

Chips Case

Inlaid Chips Box

Remote