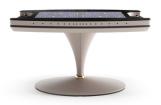

### POSH Mahjong Table

Posh, is the new Mahjong table by Vismara.

It is an automatic Mahjong table, that is equipped with a hidden mechanism that automatically sorts Mahjong tiles.

The playing surface of the Mahjong table is covered in velvet or leather; in the center there is the control panel; tiles magically come out from openings on each player side once sorted.

Functionality is enriched by a highly refined aesthetic. Posh is a contemporary Mahjong table with a timeless style. To top it all, each player station is equipped with two leather storage pockets, and a double USB port for recharge devices during Mahjong matches. Posh Mahjong table is completed with 2 sets of game tiles.

# POSH Automatic Mahjong Table

#### SIZES cm

W: 94,2

D: 94,2

H: 80