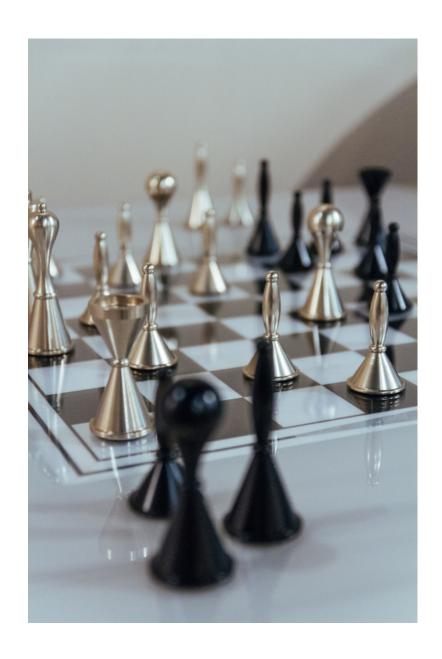

## SCACCOMATTO Chess Table

Scaccomatto is a motorized luxury Chess Table.

Scaccomatto can be use in different ways, thanks to its pop up mechanism.

The rising mechanism is powered by a lithium battery directly rechargeable from home electricity; the movement is managed by a button placed under the top, or thanks to an optional remote control.

In the inside space of Chess Table, are located chess, checkers and backgammon sets. The chessboard is elegantly inlaid with ebony and mother-of-pearl and covered with tempered glass.

All chess pieces, made of turned and anodized aluminum, are exclusively designed by Vismara.

### SCACCOMATTO

Chess Table

#### SIZES cm

W: 92

D: 92

H: 44,6/84,6

#### **ACCESSORIES**

Remote

Chess Box

Backgammon board