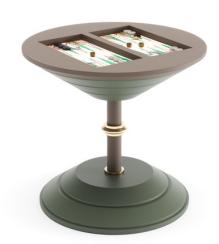

## ENIGMA Multigame Table

An apparently simple table hides secrets ready to be revealed.

A product that changes, but always remains the same. Enigma is a multi-game table that thanks to interchangeable tops allows you to have your favourite games close at hand, in a single product.

Top rail of Enigma is in veneer wood equipped with 4 built-in cup holders, one for each player.

Enigma is available with fixed Carrom board or fixed Cards board.

From this two version, you can add different double face top to have more games in just one piece.

Chess, Checkers, Mahjong, Backgammon all in one piece.

## ENIGMA Cards, Domino, Mahjong Edition

## ENIGMA Carrom Edition

## ENGMA Multigame Table

#### SIZES cm

W: 180,2

D: 108,2

H: 79