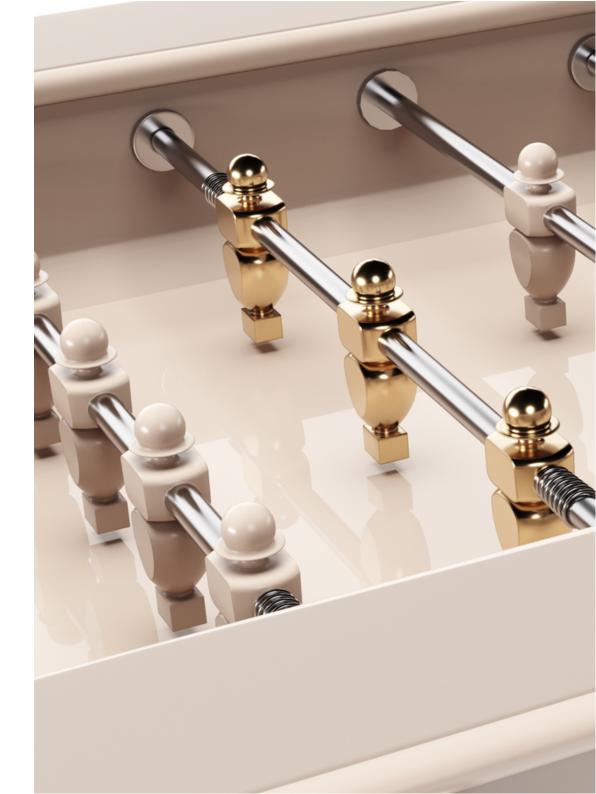

## OSKAR Foosball Table

Oskar is the new Foosball Table.

Rounded shapes, sinuous lines and pastel colours.

The inspiration for the new Oskar Foosball Table comes directly from the 50s design.

Its soft shape marries perfectly with the little players, inspired by the theatrical figures of the Bauhaus master Oskar Schlemmer.

Oskar Foosball Table is proposed in glossy lacquering to enanche its shape. The playing field is in back lacquered tempered glass.

The players are in steel, available in 4 finishes or even lacquered.

W: 159,6

Stadium uniqueness lies in every little detail, from the gold and fine chromed steel players to the cork game balls.

Stadium players are in anodized turned aluminium. The two teams are available in different steel finishes: polished gold, polished black nickel, polished chrome and bronze.