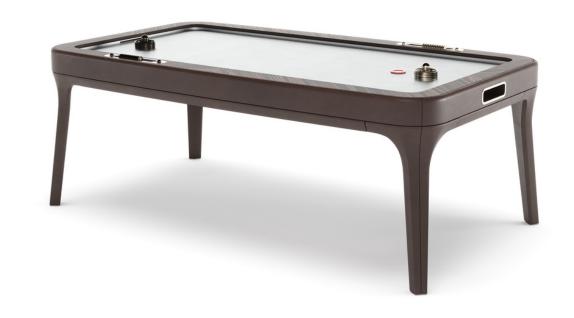

## BLOW Air Hockey Table

Blow, is the new Air Hockey table by Vismara Design. Its beauty comes from its simplicity: clean lines, essential design and precious materials. Blow Air Hockey Table greatest quality is the perfect balance between form and function.

Blow Air Hockey table is provided with fans to ensure excellent fluidity during the game. The engine generates an air cushion on the playing field to slide the puck like on ice plate.

Blow Air Hockey playing field is in punctured laminated metal to permit an excellent air flow.

W: 219

D: 124

H: 82

#### **ACCESSORIES**

Pucks Pushers

Removable Table Top