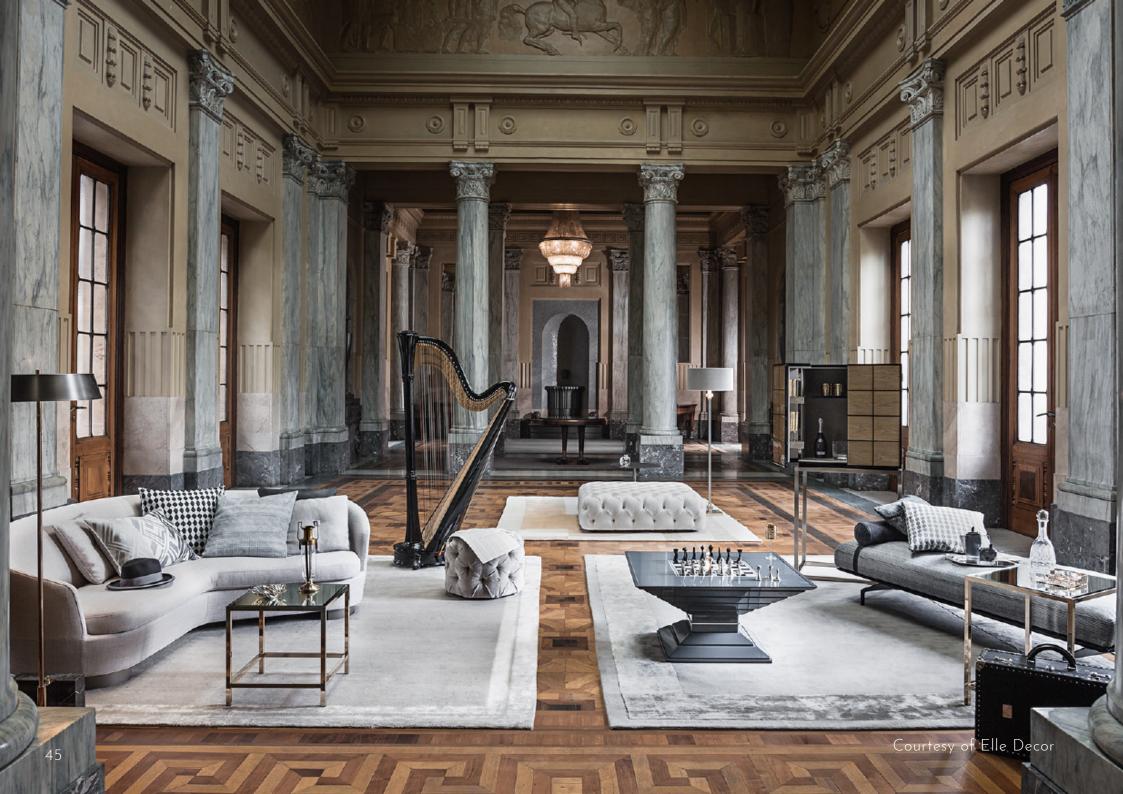

## SCACCOMATTO Chess Table

Scaccomatto is a motorized luxury Chess Table.

Scaccomatto can be use in different ways, thanks to its pop up mechanism.

The rising mechanism is powered by a lithium battery directly rechargeable from home electricity; the movement is managed by a button placed under the top, or thanks to an optional remote control.

In the inside space of Chess Table, are located chess, checkers and backgammon sets. The chessboard is elegantly inlaid with ebony and mother-of-pearl and covered with tempered glass.

All chess pieces, made of turned and anodized aluminum, are exclusively designed by Vismara.

### SCACCOMATTO

Chess Table

#### SIZES cm

W: 92

D: 92

H: 44,6/84,6

#### **ACCESSORIES**

Remote

Chess Box

Backgammon board