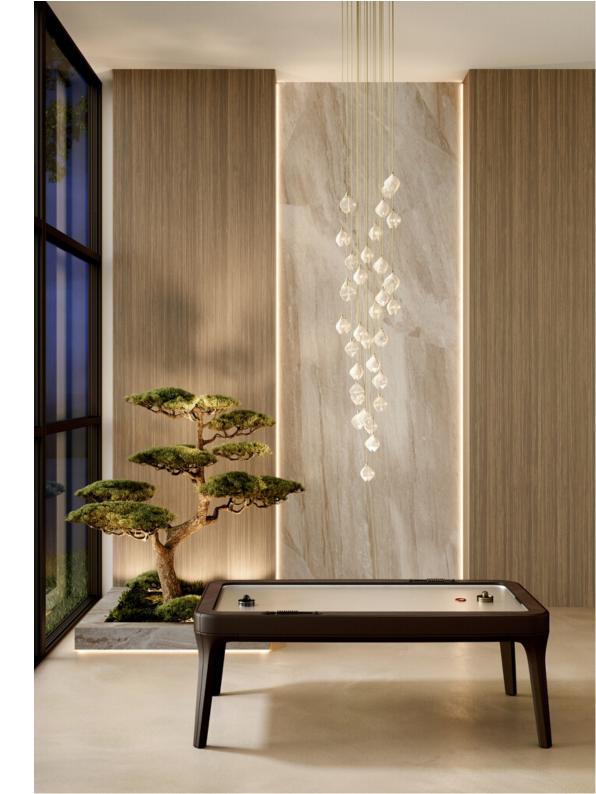

## BLOW Air Hockey Table

Blow, is the new Air Hockey table by Vismara Design. Its beauty comes from its simplicity: clean lines, essential design and precious materials. Blow Air Hockey Table greatest quality is the perfect balance between form and function.

Blow Air Hockey table is provided with fans to ensure excellent fluidity during the game. The engine generates an air cushion on the playing field to slide the puck like on ice plate.

Blow Air Hockey playing field is in punctured laminated metal to permit an excellent air flow.

W: 219

D: 124

H: 82

#### **ACCESSORIES**

Pucks Pushers

Removable Table Top