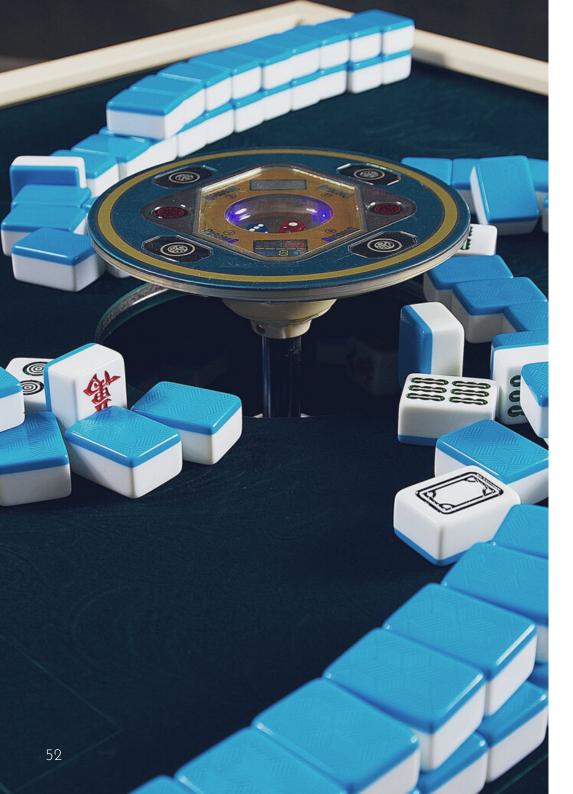

### POSH Mahjong Table

Posh, is the new Mahjong table by Vismara.

It is an automatic Mahjong table, that is equipped with a hidden mechanism that automatically sorts Mahjong tiles.

The playing surface of the Mahjong table is covered in velvet or leather; in the center there is the control panel; tiles magically come out from openings on each player side once sorted.

Functionality is enriched by a highly refined aesthetic. Posh is a contemporary Mahjong table with a timeless style. To top it all, each player station is equipped with two leather storage pockets, and a double USB port for recharge devices during Mahjong matches. Posh Mahjong table is completed with 2 sets of game tiles.

# POSH Automatic Mahjong Table

#### SIZES cm

W: 94,2

D: 94,2

H: 80

### **ACCESSORIES**

Tiles box

Hidden cup holder

Removable top