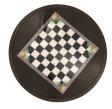

## SCACCOMATTO Chess Table

Scaccomatto is a motorized luxury Chess Table.

Scaccomatto can be use in different ways, thanks to its pop up mechanism.

The rising mechanism is powered by a lithium battery directly rechargeable from home electricity; the movement is managed by a button placed under the top, or thanks to an optional remote control.

In the inside space of Chess Table, are located chess, checkers and backgammon sets. The chessboard is elegantly inlaid with ebony and mother-of-pearl and covered with tempered glass.

All chess pieces, made of turned and anodized aluminum, are exclusively designed by Vismara.

### SCACCOMATTO

Chess Table

#### SIZES cm

W: 92

D: 92

H: 44,6/84,6