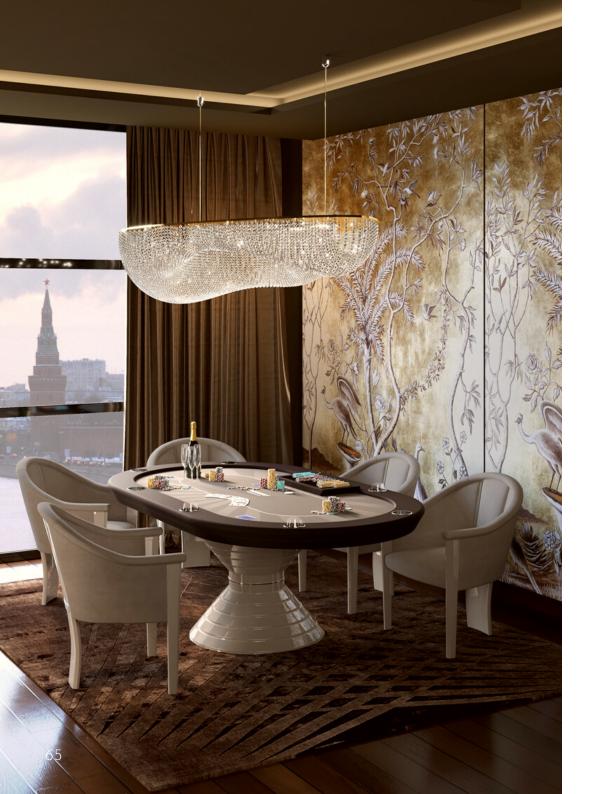

### MIRABILIA Poker Table

Mirabilia, a round Poker Table, is a unique piece equipped with a pop-up mechanism that reveals a bar element inside.

A lithium battery allows the lift movement of the central part of the poker table, in which you can store your precious bottles and set of chips.

The base of Poker Table is a contemporary design element: helicoidal shape created with the overlap of several rings in lacquered wood. The table also has steel cup holders built-in the top.

The pop-up mechanism of Mirabilia Poker Table can be activated by a button under the top or by remote control.

# MIRABILIA Poker Table

#### SIZES cm

W: 160

D: 160

H: 79/118

#### **ACCESSORIES**

Chips Case

Inlaid Chips Box

Remote