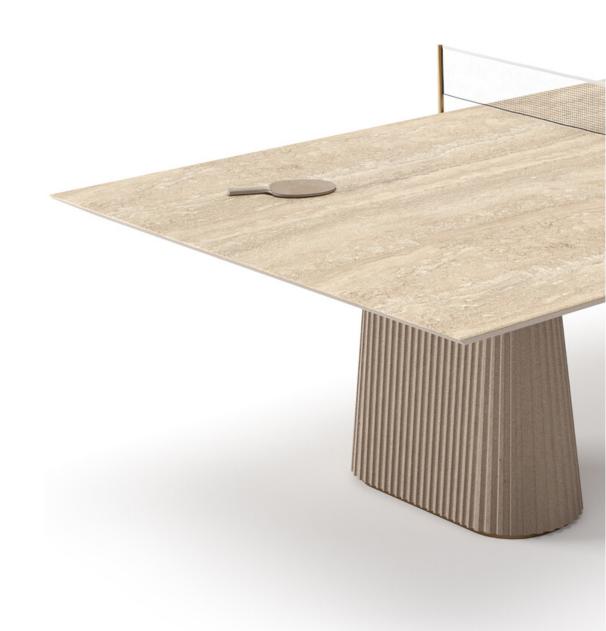

#### **ACCESSORIES**

Cork balls

Egeo is an outdoor Table Tennis Table.

Egeo table draws inspiration from ancient Greek temples, from their majestic grace and essential shapes.

The playing top is in ceramic, available in two stone effect finishes: Beige Travertino Classic and Gris du Gent.

The legs are beautifully crafted in fluted resin, coated with a concrete effect lacquering, recalling greek columns pattern.

The game net can be easily removed, transforming the table in a dining/conference one.

Egeo Table is also available in a indoor edition, and it includes a set of rackets and ball.

# IN OUT DOOR

W: 274

D: 153/185

H: 75/92

#### **ACCESSORIES**

Rackets & balls