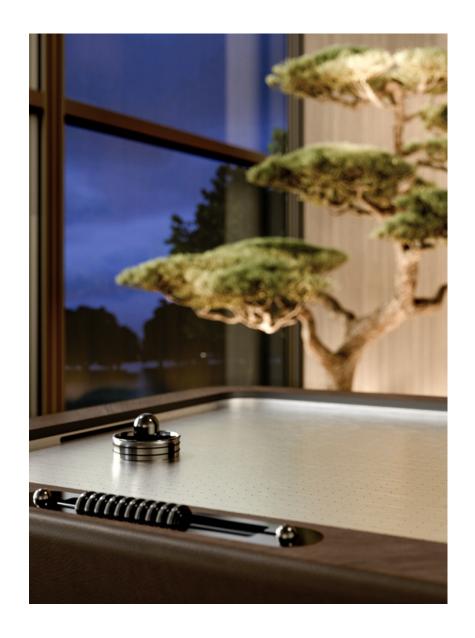

## BLOW Air Hockey Table

Blow, is the new Air Hockey table by Vismara Design. Its beauty comes from its simplicity: clean lines, essential design and precious materials. Blow Air Hockey Table greatest quality is the perfect balance between form and function.

Blow Air Hockey table is provided with fans to ensure excellent fluidity during the game. The engine generates an air cushion on the playing field to slide the puck like on ice plate.

Blow Air Hockey playing field is in punctured laminated metal to permit an excellent air flow.

#### **ACCESSORIES**

Pucks Pushers

Removable Table Top