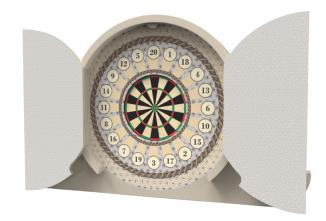

## $\overline{ARGO}$ Dartboard

Argo, Dartboard Cabinet, is a real work of art.

It is available in 3 different versions: Circus Edition with surrealistic illustration on the doors, 2020 Edition with veneered doors and Dune Edition, with lacquered dune motif.

Inside, the target is in African Sisal, a natural fiber that does not allow the creation of holes.

Argo Dartboard Cabinet has rubber printed with a geometric pattern, placed around the target and on the inside part of the doors.

This material protect the dartboard cabinet from unlucky shots.

W: 156

D: 10

H: 95