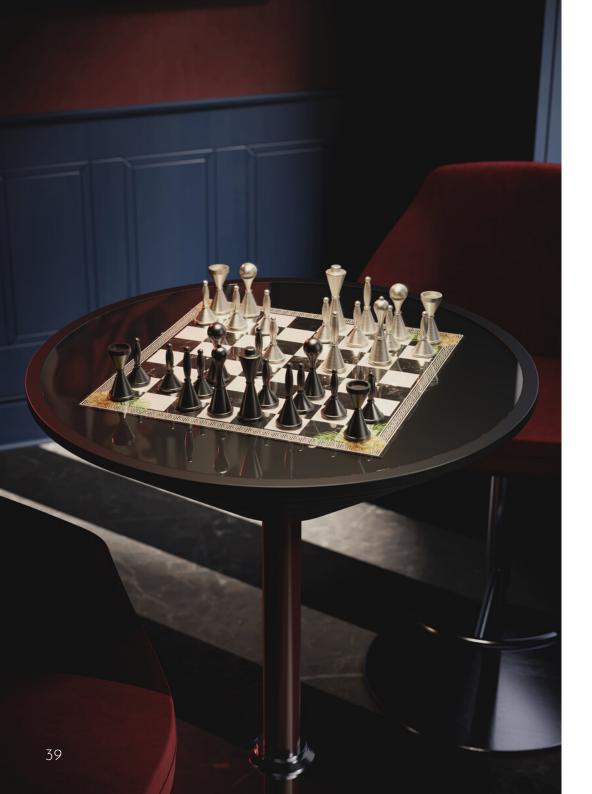

# GOEMON Chess/Backgammon Table

Goemon Chess Table is a multifunctional table that can also be used as a bar table. Goemon is also available in the Backgammon version.

The peculiarity of Goemon Chess Table is the airbrushed glass top. It is enriched with decorative Circus motifs, an extravagant edition with surreal elements, drawn by hand.

The Goemon Chess Table, being a high table, is perfect for enriching bar areas. Stools are also available to complete the set.

Goemon is also available in a coffee table version

## GOEMON Chess/Backgammon Table

#### SIZES cm

W: 67

D: 67

H: 111

#### **ACCESSORIES**

Chess Box

Removable chess top