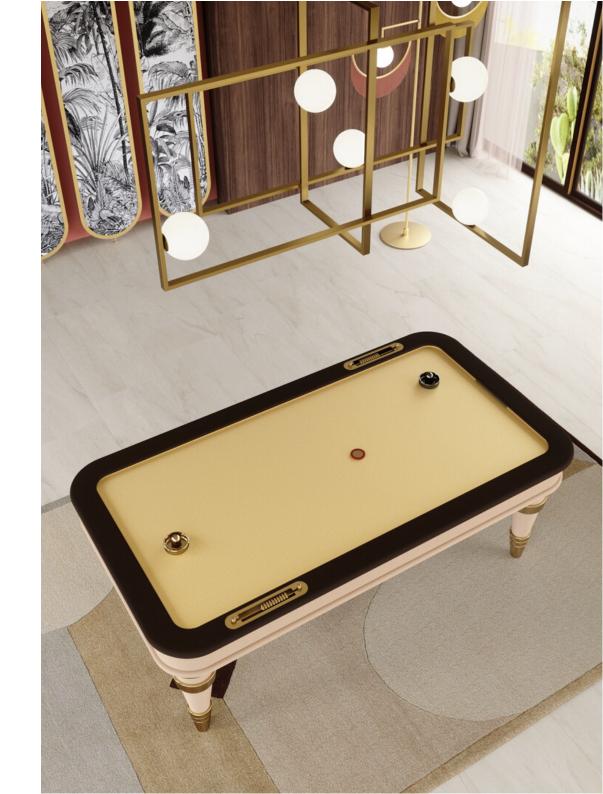

## ARYA Air Hockey Table

Arya is a luxury Air Hockey table. This table is provided with fans to ensure excellent fluidity during the game. The fans generates an air cushion on the playing field to slide the puck like on ice plate.

The playing field of the Air Hockey table Arya is made of punctured metal laminate that provide a proper air flow. Legs are covered with leather, enriched with steel details.

The edges of Arya are covered with leather.

W: 219

D: 120

H: 82

#### ACCESSORIES

Pucks Pushers