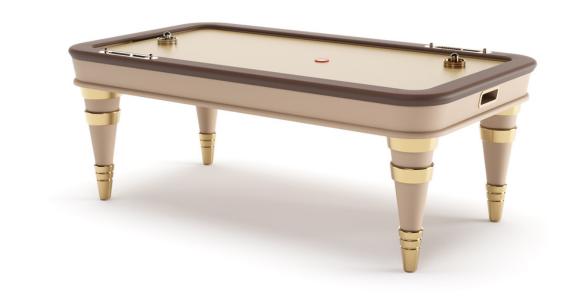

## BLOW Air Hockey Table

Blow, is the new Air Hockey table by Vismara Design. Its beauty comes from its simplicity: clean lines, essential design and precious materials. Blow Air Hockey Table greatest quality is the perfect balance between form and function.

Blow Air Hockey table is provided with fans to ensure excellent fluidity during the game. The engine generates an air cushion on the playing field to slide the puck like on ice plate.

Blow Air Hockey playing field is in punctured laminated metal to permit an excellent air flow.

W: 219

D: 124

H: 82

#### **ACCESSORIES**

Pucks Pushers

Removable Table Top