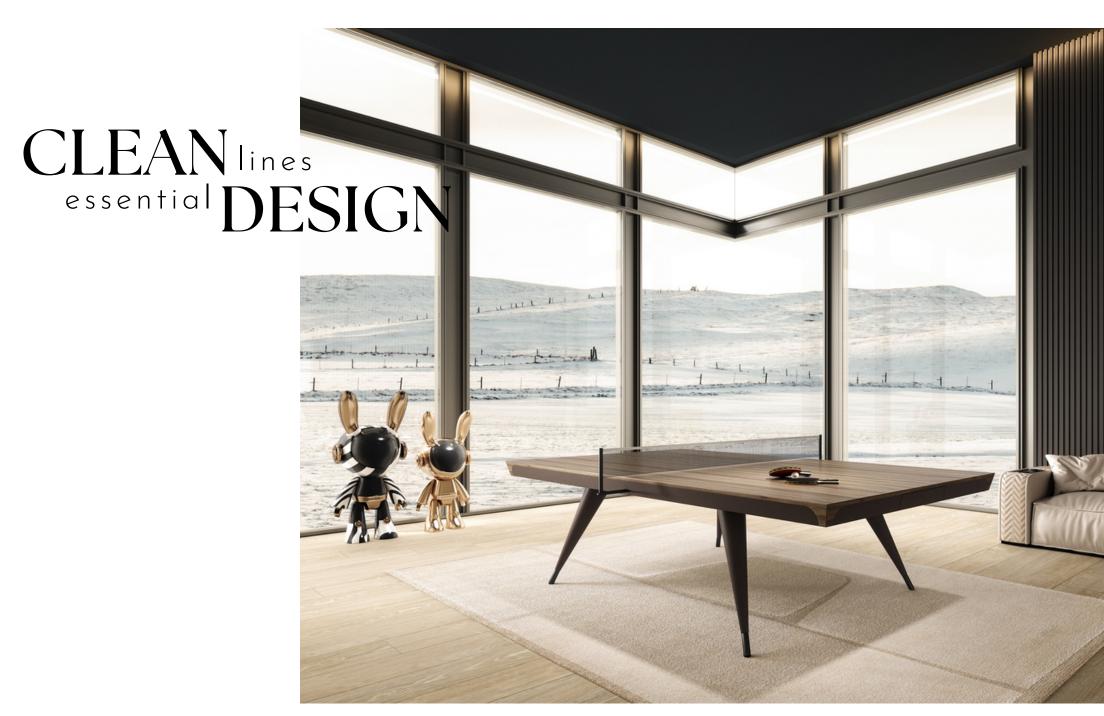

## BLADE Table Tennis Table

Blade is a modern Table Tennis Table.

It is a product with a linear and essential design. Blade Table Tennis Table is the reinterpretation of a classic game, of common use and knowledge, revolutionized and elevated to an exclusive product.

The high quality of the materials is accompanied by a deep study of the details. The structure of Blade Table Tennis Table is entirely covered in leather with the exception of the playing top, in wood essence.