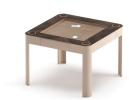

# GOEMON Chess/Backgammon Table

Goemon Chess Table is a multifunctional table that can also be used as a bar table. Goemon is also available in the Backgammon version.

The peculiarity of Goemon Chess Table is the airbrushed glass top. It is enriched with decorative Circus motifs, an extravagant edition with surreal elements, drawn by hand.

The Goemon Chess Table, being a high table, is perfect for enriching bar areas. Stools are also available to complete the set.

Goemon is also available in a coffee table version

## GOEMON Chess/Backgammon Table

#### SIZES cm

W: 67

D: 67

H: 111

#### **ACCESSORIES**

Chess Box

Removable chess top