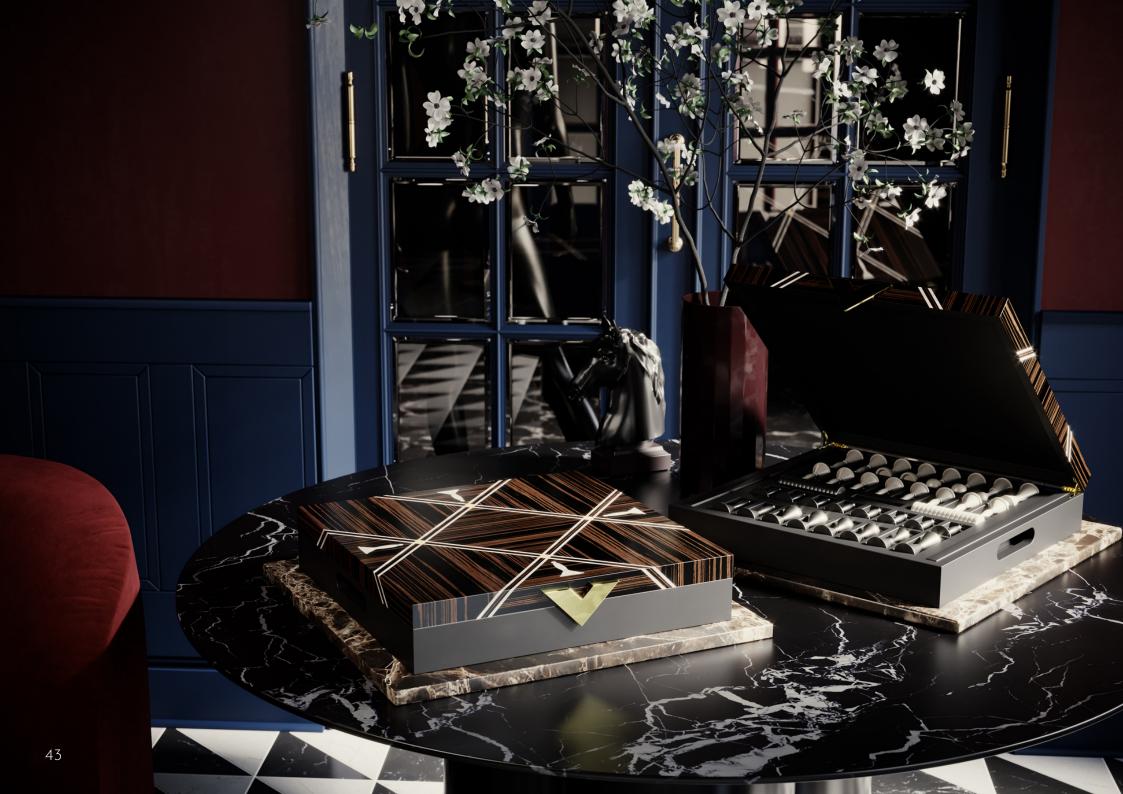

## $\overline{ARGO}$ Dartboard

Argo, Dartboard Cabinet, is a real work of art.

It is available in 3 different versions: Circus Edition with surrealistic illustration on the doors, 2020 Edition with veneered doors and Dune Edition, with lacquered dune motif.

Inside, the target is in African Sisal, a natural fiber that does not allow the creation of holes.

Argo Dartboard Cabinet has rubber printed with a geometric pattern, placed around the target and on the inside part of the doors.

This material protect the dartboard cabinet from unlucky shots.

W: 156

D: 10

H: 95

#### ACCESSORIES

Darts set