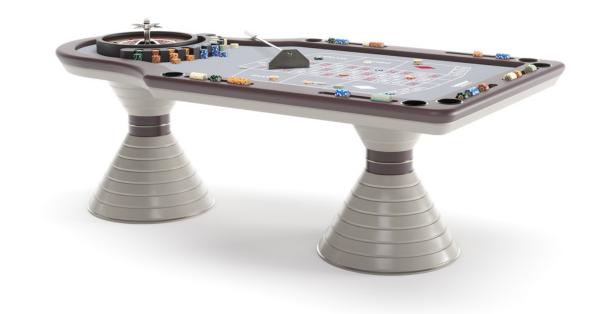

## MONTECARLO

Roulette Table

Montecarlo Roulette Table is a unique and inimitable product for those who love enjoying private entertainment in the complete privacy of their home.

This Roulette Table is completely made in Italy with a professional French roulette wheel with lacquered external edges and a chips rack for the dealer.

The double wooden ring base of Montecarlo Roulette Table is a real design artwork, which gives a touch of luxury to the entire table.

## MONTECARLO

Montecarlo Table

#### SIZES cm

W: 230

D: 125

H: 79

#### **ACCESSORIES**

The same of

Chips Case

Inlaid Chips Box

Chips Rake