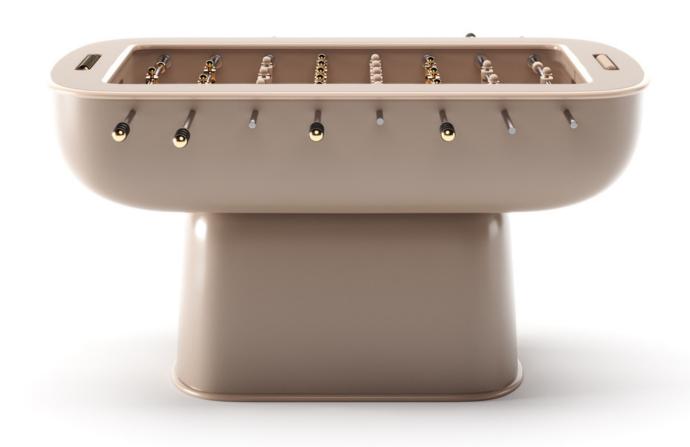

## STADIUM Foosball Table

Stadium is a Football Table, which perfectly combine its contemporary design and its playful nature.

Vismara transforms a popular product into a refined example of Italian design.

Stadium uniqueness lies in every little detail, from the gold and fine chromed steel players to the cork game balls.

Stadium players are in anodized turned aluminium. The two teams are available in different steel finishes: polished gold, polished black nickel, polished chrome and bronze.

#### SIZES cm

W: 156

D: 113

H: 87