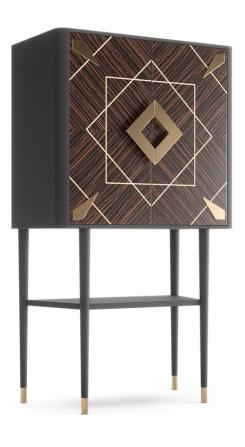

ayout, mirrored on two sides.

At the center of the Roulette Table, the professional wooden roulette triumphs, elegantly covered by a Lazy Susan.

This accessory permit to use the Roulette Table as a dining table.



## CONVIVIUM Roulette Table

Inlaid Chips Box

#### SIZES cm

W: 160

D: 160

H: 77

#### **ACCESSORIES**



Chips Case



Chips Rack





## HOME BAR

The bar area is an essential element of a game room. It is the place where the homeowners can delicately taste wine and savour his most precious bottles.

Vismara creates and offers different types of bar: bar cabinets, built-in bars and bars with counter.

The best solution is the one that can perfectly suit one's own needs and the game area style in its entirety.



## HEMINGWAY

Bar with Counter







# SPIRIT Bar Cabinet





## FELLINI

Home Bar











SHELL Swivel Chair



BELL Chair



**HIGH** Chair



**CAPSULE** Swivel Armchair



YGRITTE Swivel Armchair



EDGAR Swivel Stool



JOYCE Swivel Stool



**ASTRO** Swivel Stool



KUBRIK Reclining Sofa



**BOLLA** Curved Sofa



WAVY Curved Sofa



### **WWW.VISMARA.IT**

info@vismara.it