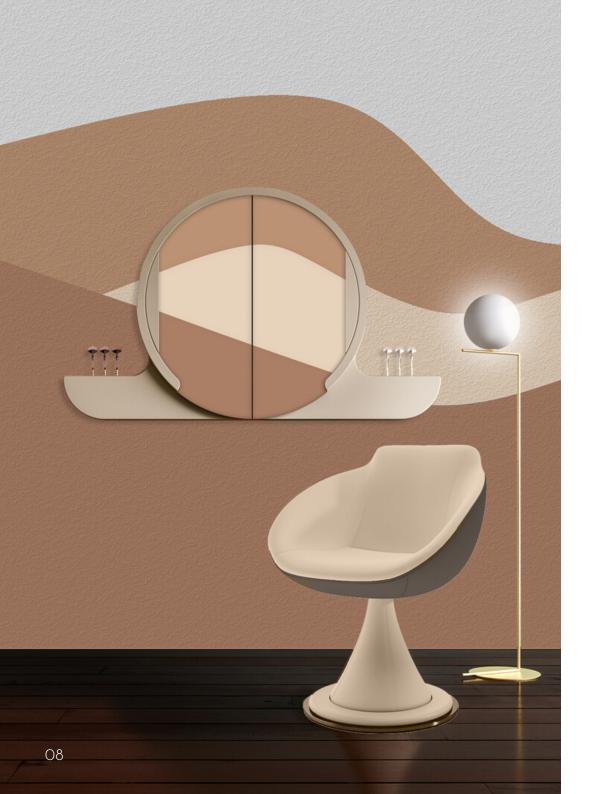

## $\overline{ARGO}$ Dartboard

Argo, Dartboard Cabinet, is a real work of art.

It is available in 3 different versions: Circus Edition with surrealistic illustration on the doors, 2020 Edition with veneered doors and Dune Edition, with lacquered dune motif.

Inside, the target is in African Sisal, a natural fiber that does not allow the creation of holes.

Argo Dartboard Cabinet has rubber printed with a geometric pattern, placed around the target and on the inside part of the doors.

This material protect the dartboard cabinet from unlucky shots.

W: 156

D: 10

H: 95

#### ACCESSORIES

Darts set