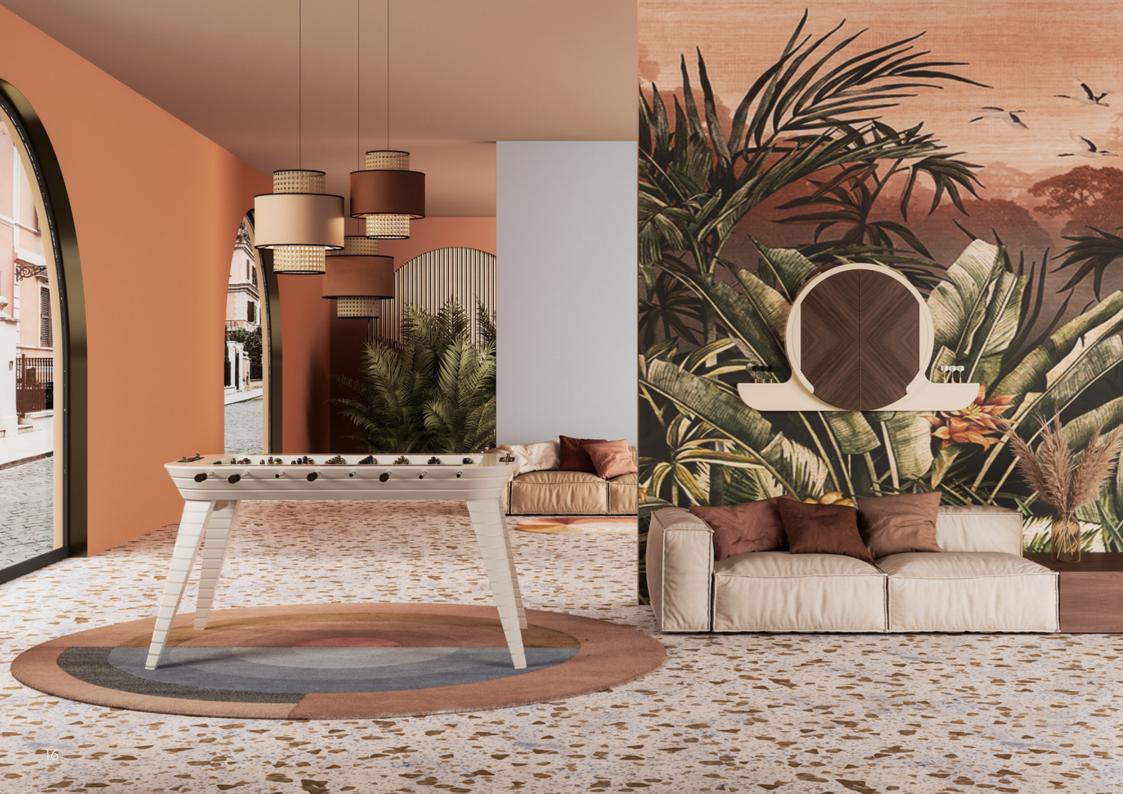

## OSKAR Foosball Table

Oskar is the new Foosball Table.

Rounded shapes, sinuous lines and pastel colours.

The inspiration for the new Oskar Foosball Table comes directly from the 50s design.

Its soft shape marries perfectly with the little players, inspired by the theatrical figures of the Bauhaus master Oskar Schlemmer.

Oskar Foosball Table is proposed in glossy lacquering to enanche its shape. The playing field is in back lacquered tempered glass.

The players are in steel, available in 4 finishes or even lacquered.

W: 159,6