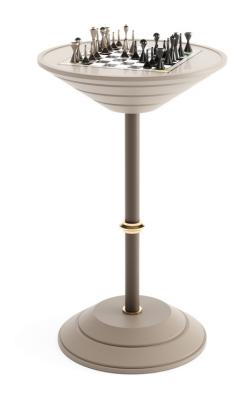

## SCACCOMATTO Chess Table

Scaccomatto is a motorized luxury Chess Table.

Scaccomatto can be use in different ways, thanks to its pop up mechanism.

The rising mechanism is powered by a lithium battery directly rechargeable from home electricity; the movement is managed by a button placed under the top, or thanks to an optional remote control.

In the inside space of Chess Table, are located chess, checkers and backgammon sets. The chessboard is elegantly inlaid with ebony and mother-of-pearl and covered with tempered glass.

All chess pieces, made of turned and anodized aluminum, are exclusively designed by Vismara.

### SCACCOMATTO

Chess Table

#### SIZES cm

W: 92

D: 92

H: 44,6/84,6