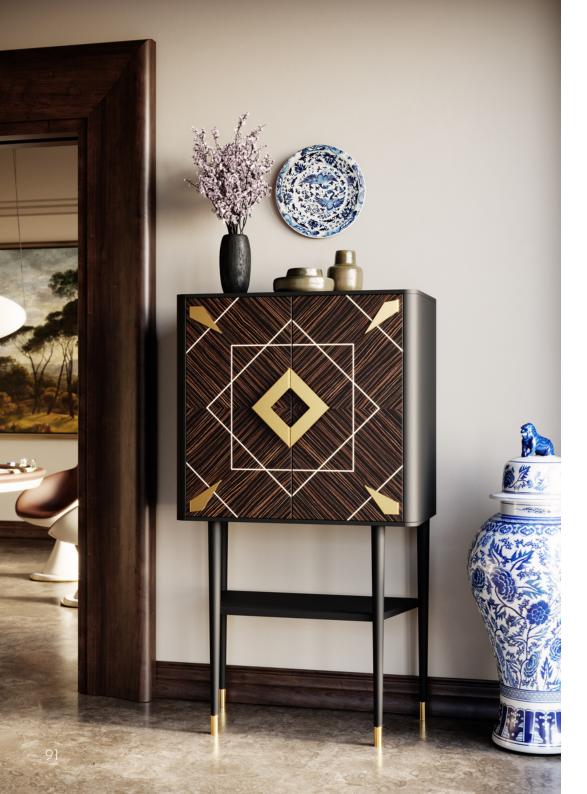

d presented in a round layout, mirrored on two sides.

At the center of the Roulette Table, the professional wooden roulette triumphs, elegantly covered by a Lazy Susan.

This accessory permit to use the Roulette Table as a dining table.



## CONVIVIUM Roulette Table

Inlaid Chips Box

#### SIZES cm

W: 160

D: 160

H: 77

#### **ACCESSORIES**



Chips Case



Chips Rack





## HOME BAR

The bar area is an essential element of a game room. It is the place where the homeowners can delicately taste wine and savour his most precious bottles.

Vismara creates and offers different types of bar: bar cabinets, built-in bars and bars with counter.

The best solution is the one that can perfectly suit one's own needs and the game area style in its entirety.



## HEMINGWAY

Bar with Counter







# SPIRIT Bar Cabinet





## FELLINI

Home Bar











SHELL Swivel Chair



BELL Chair



**HIGH** Chair



**CAPSULE** Swivel Armchair



YGRITTE Swivel Armchair



EDGAR Swivel Stool



JOYCE Swivel Stool



**ASTRO** Swivel Stool



KUBRIK Reclining Sofa



**BOLLA** Curved Sofa



WAVY Curved Sofa



### **WWW.VISMARA.IT**

info@vismara.it