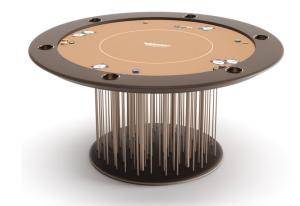

### SHANGHAI Poker Table

Poker Table Shanghai is a modern design piece. Its main feature is the light base, made of thin lacquered sticks that gives harmony to the table.

The design is modern, light and essential. Shanghai Poker Table is the perfect element for decorating a contemporary interior.

The playing surface is lightly padded and covered with a cloth, customizable in all Pantone colors.

### SHANGHAI Poker Table

| ROUND    |     | OVAL     |     |  |
|----------|-----|----------|-----|--|
| SIZES cm |     | SIZES cm |     |  |
| W:       | 160 | W:       | 219 |  |
| D:       | 160 | D:       | 125 |  |
| H:       | 79  | H:       | 79  |  |

#### **ACCESSORIES**

Chips Case

Inlaid Chips Box

Chips rack