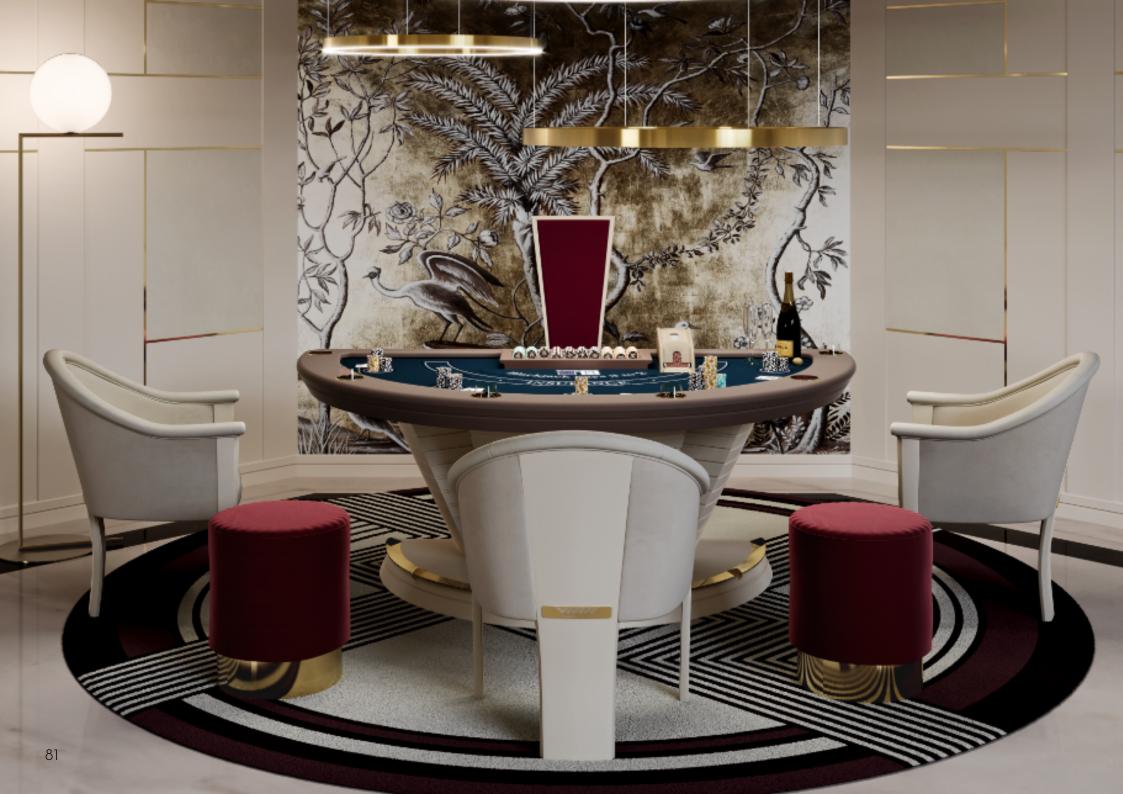

### ASSO Poker Table

Asso is the new Poker Table by Vismara, from Metropolis Collection.

The simplicity of its shape is transformed into extreme luxury thanks to a deep study of details.

The conical base of Asso Poker Table is covered in leather, as are the cup holders built-in the top of the table.

The playing surface of Asso Poker Table is slightly padded covered with a cloth customizable in all Pantone colors.

| ROUND<br>SIZES cm |     | OVAL SIZES cm |     |
|-------------------|-----|---------------|-----|
| W:                | 160 | W:            | 219 |
| D:                | 160 | D:            | 125 |
| H:                | 79  | H:            | 79  |
|                   |     |               |     |

### ACCESSORIES

The same of

Chips Case

Inlaid Chips Box

Chips rack