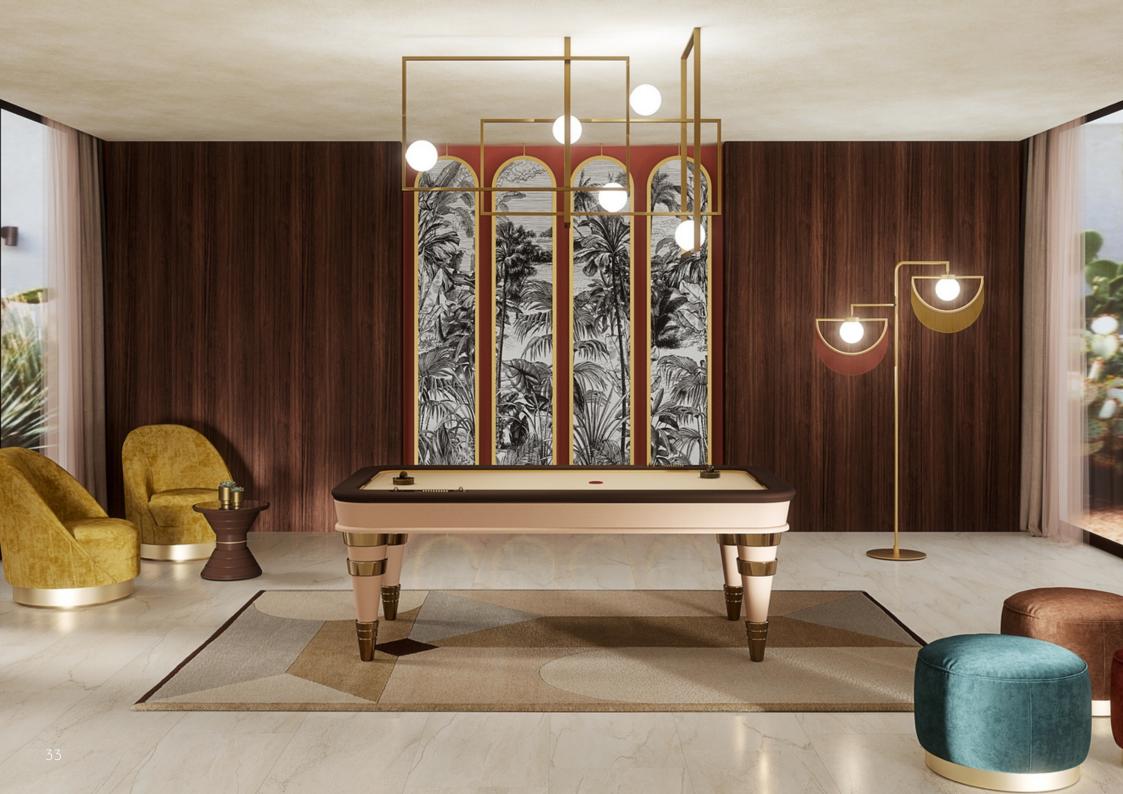

## BLOW Air Hockey Table

Blow, is the new Air Hockey table by Vismara Design. Its beauty comes from its simplicity: clean lines, essential design and precious materials. Blow Air Hockey Table greatest quality is the perfect balance between form and function.

Blow Air Hockey table is provided with fans to ensure excellent fluidity during the game. The engine generates an air cushion on the playing field to slide the puck like on ice plate.

Blow Air Hockey playing field is in punctured laminated metal to permit an excellent air flow.

W: 219

D: 124

H: 82

#### **ACCESSORIES**

Pucks Pushers

Removable Table Top