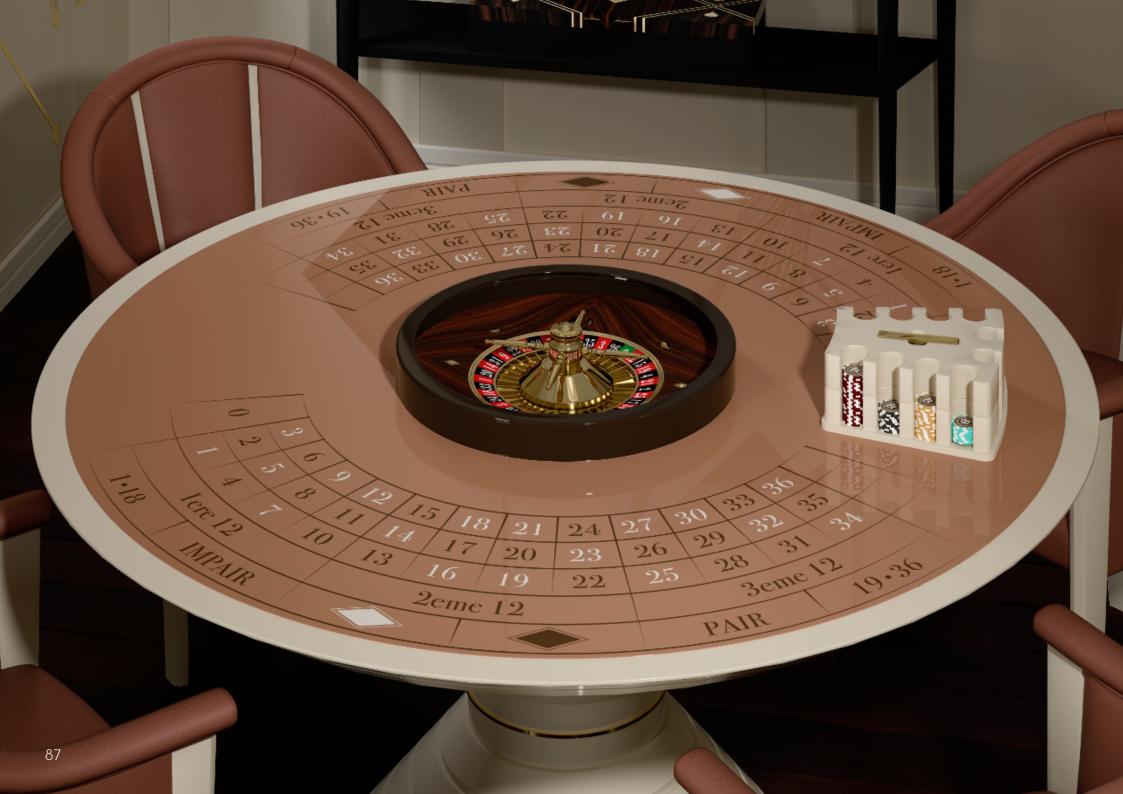

## CONVIVIUM

Roulette Table

Convivium, the Multifunction Round Roulette Table is an eccentric piece of design that is more unique than rare.

The strength of this Roulette table is its originality: the traditional roulette game is twisted and presented in a round layout, mirrored on two sides.

At the center of the Roulette Table, the professional wooden roulette triumphs, elegantly covered by a Lazy Susan.

This accessory permit to use the Roulette Table as a dining table.

## CONVIVIUM Roulette Table

Inlaid Chips Box

#### SIZES cm

W: 160

D: 160

H: 77

#### **ACCESSORIES**

Chips Case

Chips Rack