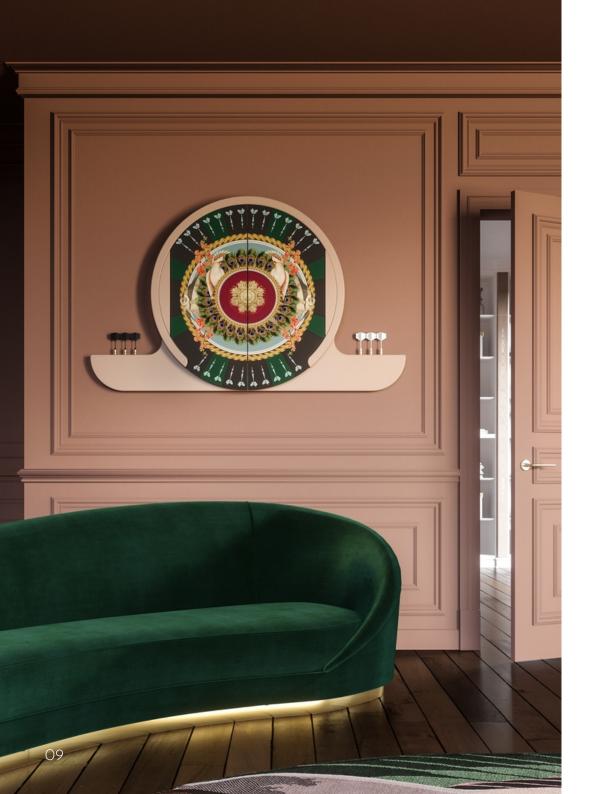

## $\overline{ARGO}$ Dartboard

Argo, Dartboard Cabinet, is a real work of art.

It is available in 3 different versions: Circus Edition with surrealistic illustration on the doors, 2020 Edition with veneered doors and Dune Edition, with lacquered dune motif.

Inside, the target is in African Sisal, a natural fiber that does not allow the creation of holes.

Argo Dartboard Cabinet has rubber printed with a geometric pattern, placed around the target and on the inside part of the doors.

This material protect the dartboard cabinet from unlucky shots.

W: 156

D: 10

H: 95

#### ACCESSORIES

Darts set