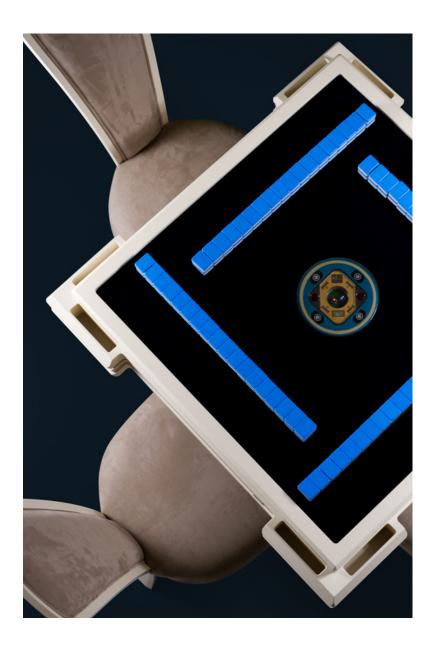

### $MAHJONG \ {\it Mahjong Table}$

The great tradition linked to this game has pushed Vismara to create a table that maintains the conventional rules but with an innovative touch.

The Mahjong Table mechanism for the tiles sorting, allows to optimize the game experience, making the table a precious and one-f-a-kind product.

Aesthetically, the combination of an original look and a modern style, is associated to the traditional layout of the game surface, making Mahjong Table a real artisan masterpiece.

Mahjong table is also complete with storage compartments and USB ports in all four player positions. The Mahjong table is accompanied by two sets of professional magnetic cards.

# MAHJONG Automatic Mahjong Table

#### SIZES cm

W: 105

D: 105

H: 79

#### **ACCESSORIES**

Hidden cup holder

Removable top