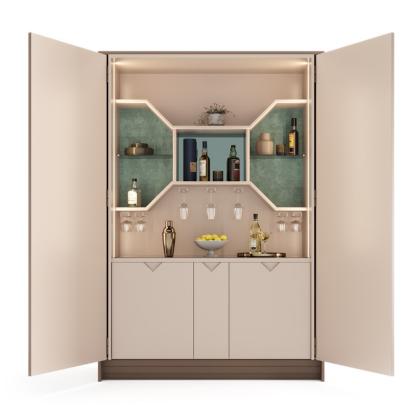

## HOME BAR

The bar area is an essential element of a game room. It is the place where the homeowners can delicately taste wine and savour his most precious bottles.

Vismara creates and offers different types of bar: bar cabinets, built-in bars and bars with counter.

The best solution is the one that can perfectly suit one's own needs and the game area style in its entirety.