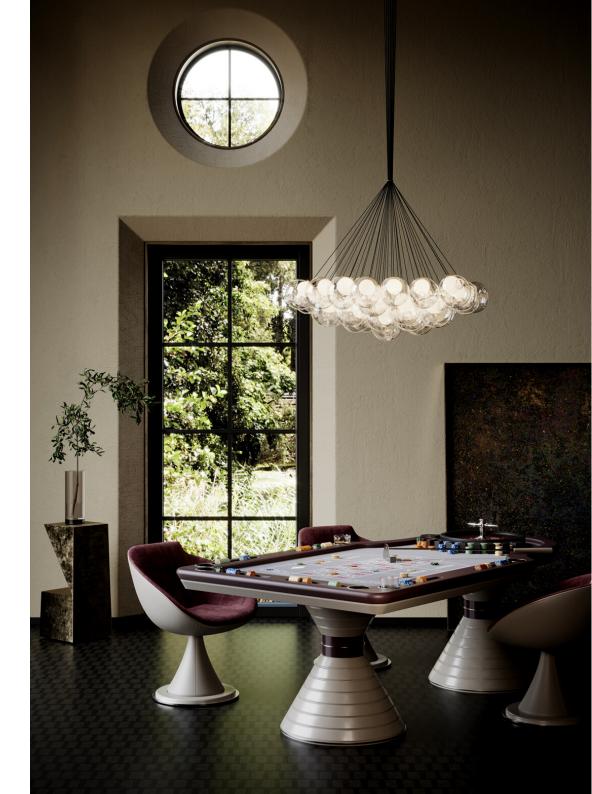

## MONTECARLO

Roulette Table

Montecarlo Roulette Table is a unique and inimitable product for those who love enjoying private entertainment in the complete privacy of their home.

This Roulette Table is completely made in Italy with a professional French roulette wheel with lacquered external edges and a chips rack for the dealer.

The double wooden ring base of Montecarlo Roulette Table is a real design artwork, which gives a touch of luxury to the entire table.