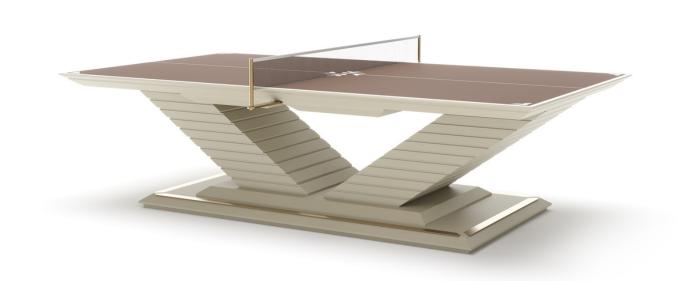

### ARENA Table Tennis Table

Vismara Table Tennis Table Arena is an innovative product with great versatility.

In its more traditional version, it acts as an elegant meeting/dining table, but when the game net is placed, it turns into a modern Table Tennis Table .

Arena is complete of all the necessary accessories. It is a product with a strong aesthetic personality, characterized by an eccentric look and an obsessive attention to detail.

Table Tennis Table Arena base is a contemporary bold element, that makes the table a unique piece.