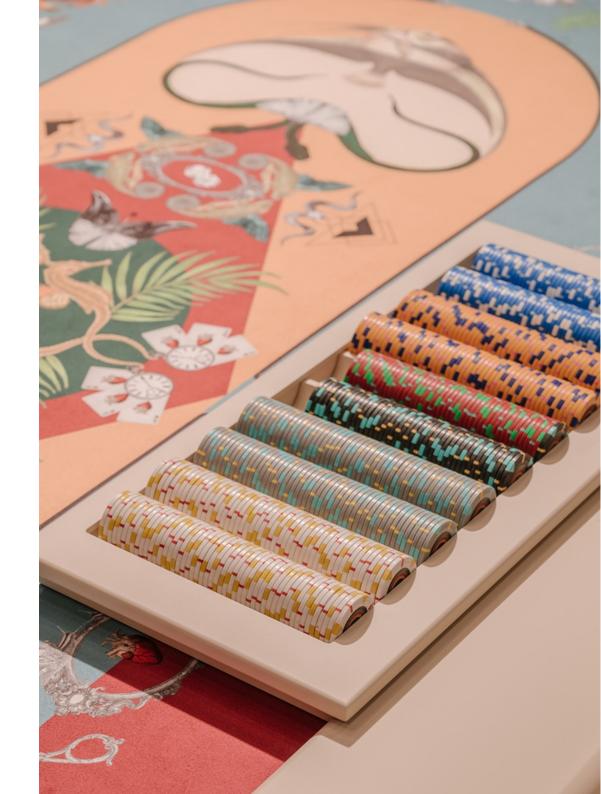

The playing surface of Asso Poker Table is slightly padded covered with a cloth customizable in all Pantone colors.

| ROUND<br>SIZES cm |     | OVAL SIZES cm |     |
|-------------------|-----|---------------|-----|
| W:                | 160 | W:            | 219 |
| D:                | 160 | D:            | 125 |
| H:                | 79  | H:            | 79  |
|                   |     |               |     |

### ACCESSORIES

The same of

Chips Case

Inlaid Chips Box

Chips rack