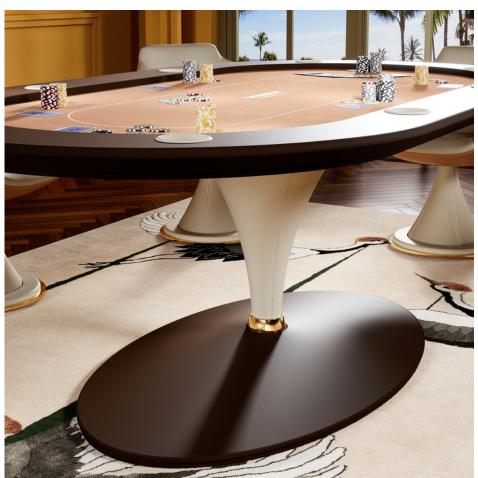

### ASSO Poker Table

Asso is the new Poker Table by Vismara, from Metropolis Collection.

The simplicity of its shape is transformed into extreme luxury thanks to a deep study of details.

The conical base of Asso Poker Table is covered in leather, as are the cup holders built-in the top of the table.

The playing surface of Asso Poker Table is slightly padded covered with a cloth customizable in all Pantone colors.

| ROUND<br>SIZES cm |     | OVAL SIZES cm |     |
|-------------------|-----|---------------|-----|
| W:                | 160 | W:            | 219 |
| D:                | 160 | D:            | 125 |
| H:                | 79  | H:            | 79  |
|                   |     |               |     |