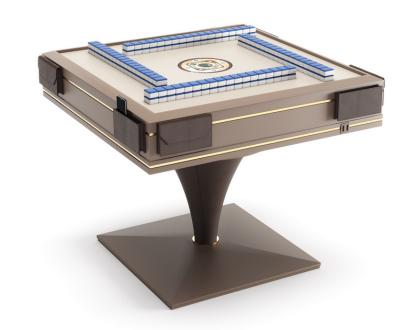

### POSH Mahjong Table

Posh, is the new Mahjong table by Vismara.

It is an automatic Mahjong table, that is equipped with a hidden mechanism that automatically sorts Mahjong tiles.

The playing surface of the Mahjong table is covered in velvet or leather; in the center there is the control panel; tiles magically come out from openings on each player side once sorted.

Functionality is enriched by a highly refined aesthetic. Posh is a contemporary Mahjong table with a timeless style. To top it all, each player station is equipped with two leather storage pockets, and a double USB port for recharge devices during Mahjong matches. Posh Mahjong table is completed with 2 sets of game tiles.

# POSH Automatic Mahjong Table

#### SIZES cm

W: 94,2

D: 94,2

H: 80

### **ACCESSORIES**

Tiles box

Hidden cup holder

Removable top