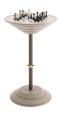

## SCACCOMATTO Chess Table

Scaccomatto is a motorized luxury Chess Table.

Scaccomatto can be use in different ways, thanks to its pop up mechanism.

The rising mechanism is powered by a lithium battery directly rechargeable from home electricity; the movement is managed by a button placed under the top, or thanks to an optional remote control.

In the inside space of Chess Table, are located chess, checkers and backgammon sets. The chessboard is elegantly inlaid with ebony and mother-of-pearl and covered with tempered glass.

All chess pieces, made of turned and anodized aluminum, are exclusively designed by Vismara.

### SCACCOMATTO

Chess Table

#### SIZES cm

W: 92

D: 92

H: 44,6/84,6

#### **ACCESSORIES**

Remote

Chess Box

Backgammon board