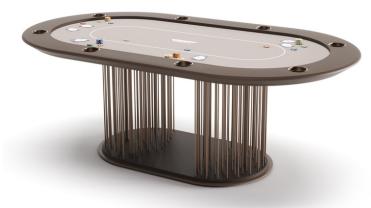

### VEGAS Poker Table

Poker Table Vegas is a product that encapsulates Vismara private entertainment point of view.

Elegance, strong personality and authenticity are the main features of Poker Table Vegas. The base is in wooden rings and stainless steel profiles. The Poker table edges are equipped with chips racks and stainless steel cup holders.

The playing surface is slightly padded and covered by a cloth customizable both in design and in all Pantone colors.

All the elements are harmoniously combined to create a Poker Table that is the perfect scenery of unforgettable moments.

### VEGAS Poker Table

| ROUND    |     | OVAL     |     |  |
|----------|-----|----------|-----|--|
| SIZES cm |     | SIZES cm |     |  |
| W:       | 160 | W:       | 219 |  |
| D:       | 160 | D:       | 125 |  |
| H:       | 79  | H:       | 79  |  |

### **ACCESSORIES**

Chips Case

Inlaid Chips Box

Chips rack