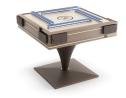

### POSH Mahjong Table

Posh, is the new Mahjong table by Vismara.

It is an automatic Mahjong table, that is equipped with a hidden mechanism that automatically sorts Mahjong tiles.

The playing surface of the Mahjong table is covered in velvet or leather; in the center there is the control panel; tiles magically come out from openings on each player side once sorted.

Functionality is enriched by a highly refined aesthetic. Posh is a contemporary Mahjong table with a timeless style. To top it all, each player station is equipped with two leather storage pockets, and a double USB port for recharge devices during Mahjong matches. Posh Mahjong table is completed with 2 sets of game tiles.

# POSH Automatic Mahjong Table

#### SIZES cm

W: 94,2

D: 94,2

H: 80

### **ACCESSORIES**

Tiles box

Hidden cup holder

Removable top