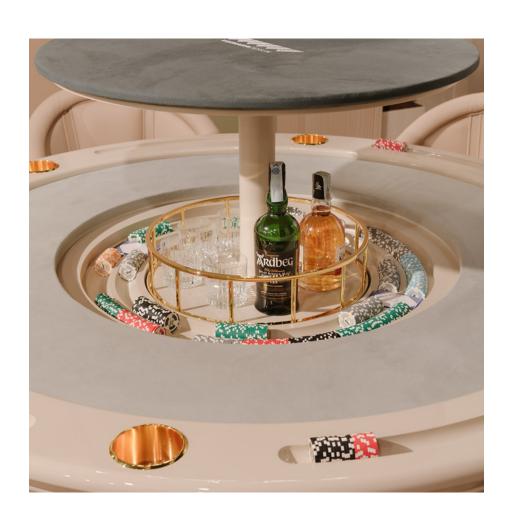

### MIRABILIA Poker Table

Mirabilia, a round Poker Table, is a unique piece equipped with a pop-up mechanism that reveals a bar element inside.

A lithium battery allows the lift movement of the central part of the poker table, in which you can store your precious bottles and set of chips.

The base of Poker Table is a contemporary design element: helicoidal shape created with the overlap of several rings in lacquered wood. The table also has steel cup holders built-in the top.

The pop-up mechanism of Mirabilia Poker Table can be activated by a button under the top or by remote control.

# MIRABILIA Poker Table