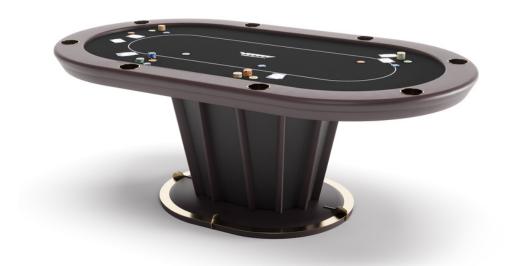

### ASSO Poker Table

Asso is the new Poker Table by Vismara, from Metropolis Collection.

The simplicity of its shape is transformed into extreme luxury thanks to a deep study of details.

The conical base of Asso Poker Table is covered in leather, as are the cup holders built-in the top of the table.

The playing surface of Asso Poker Table is slightly padded covered with a cloth customizable in all Pantone colors.

| ROUND<br>SIZES cm |     | OVAL SIZES cm |     |
|-------------------|-----|---------------|-----|
| W:                | 160 | W:            | 219 |
| D:                | 160 | D:            | 125 |
| H:                | 79  | H:            | 79  |
|                   |     |               |     |