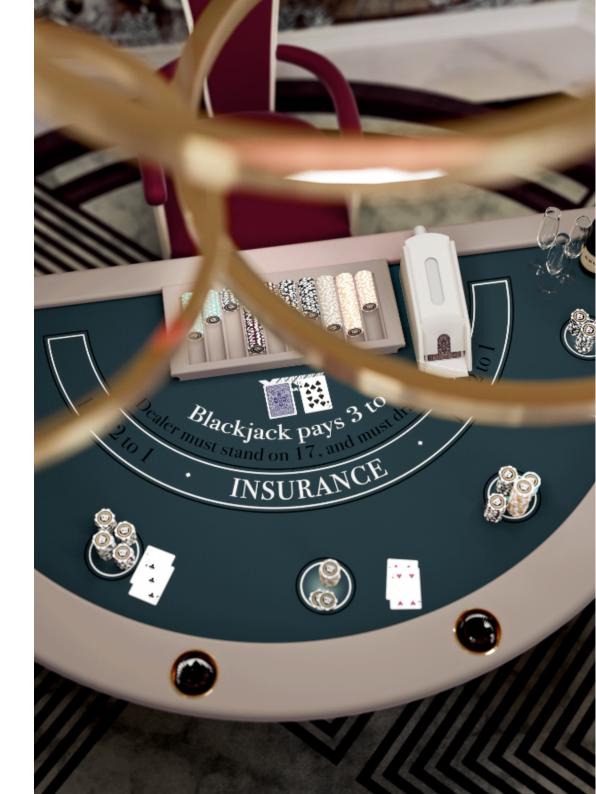

## ROMA Blackjack Table

The new Roma Blackjack table is a table of extreme lightness and modernity.

Its design recalls the shapes of an amphitheater. Its beauty comes from a refined combination of different elements.

Roma Blackjack table is composed by a light base created by fine lacquered sticks, dominated by the playing surface. Roma Blackjack playing surface keeps the traditional layout and can be made in all Pantone colours.

#### SIZES cm

W: 203

D: 117

H: 79

#### **ACCESSORIES**

The same of

Chips Case

Inlaid Chips Box

Sabot