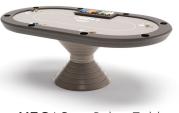

### ASSO Poker Table

Asso is the new Poker Table by Vismara, from Metropolis Collection.

The simplicity of its shape is transformed into extreme luxury thanks to a deep study of details.

The conical base of Asso Poker Table is covered in leather, as are the cup holders built-in the top of the table.

The playing surface of Asso Poker Table is slightly padded covered with a cloth customizable in all Pantone colors.

| ROUND<br>SIZES cm |     | OVAL SIZES cm |     |
|-------------------|-----|---------------|-----|
| W:                | 160 | W:            | 219 |
| D:                | 160 | D:            | 125 |
| H:                | 79  | H:            | 79  |
|                   |     |               |     |