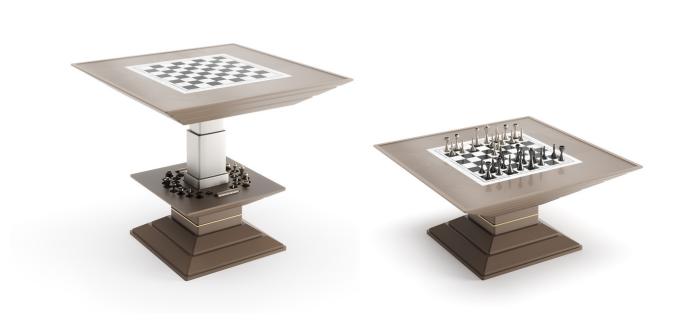

## SCACCOMATTO Chess Table

Scaccomatto is a motorized luxury Chess Table.

Scaccomatto can be use in different ways, thanks to its pop up mechanism.

The rising mechanism is powered by a lithium battery directly rechargeable from home electricity; the movement is managed by a button placed under the top, or thanks to an optional remote control.

In the inside space of Chess Table, are located chess, checkers and backgammon sets. The chessboard is elegantly inlaid with ebony and mother-of-pearl and covered with tempered glass.

All chess pieces, made of turned and anodized aluminum, are exclusively designed by Vismara.

### SCACCOMATTO

Chess Table

#### SIZES cm

W: 92

D: 92

H: 44,6/84,6

#### **ACCESSORIES**

Remote

Chess Box

Backgammon board