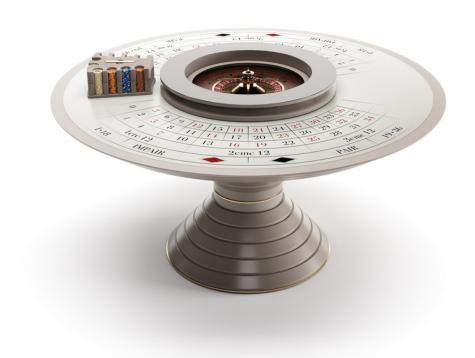

## MONTECARLO

Roulette Table

Montecarlo Roulette Table is a unique and inimitable product for those who love enjoying private entertainment in the complete privacy of their home.

This Roulette Table is completely made in Italy with a professional French roulette wheel with lacquered external edges and a chips rack for the dealer.

The double wooden ring base of Montecarlo Roulette Table is a real design artwork, which gives a touch of luxury to the entire table.

## MONTECARLO

Montecarlo Table

#### SIZES cm

W: 230

D: 125

H: 79

#### **ACCESSORIES**

The same of

Chips Case

Inlaid Chips Box

Chips Rake