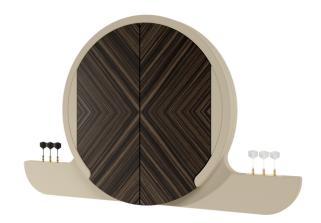

## $\overline{ARGO}$ Dartboard

Argo, Dartboard Cabinet, is a real work of art.

It is available in 3 different versions: Circus Edition with surrealistic illustration on the doors, 2020 Edition with veneered doors and Dune Edition, with lacquered dune motif.

Inside, the target is in African Sisal, a natural fiber that does not allow the creation of holes.

Argo Dartboard Cabinet has rubber printed with a geometric pattern, placed around the target and on the inside part of the doors.

This material protect the dartboard cabinet from unlucky shots.

W: 156

D: 10

H: 95