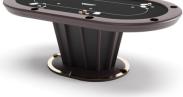

### DESIRE Poker Table

Desire Poker Table is a product of extreme luxury. Its strong point is the design of the base, the real protagonist, lacquered in two colors.

The edges of the Poker Table feature built-in steel drink holders. The playing surface is slightly padded and covered with a customizable cloth, both in design and in Pantone color.

## DESIRE Poker Table

### SIZES cm

W: 219

D: 125

H: 79