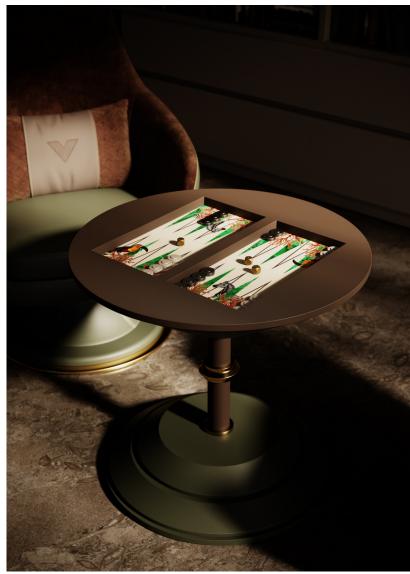

# GOEMON Chess/Backgammon Table

Goemon Chess Table is a multifunctional table that can also be used as a bar table. Goemon is also available in the Backgammon version.

The peculiarity of Goemon Chess Table is the airbrushed glass top. It is enriched with decorative Circus motifs, an extravagant edition with surreal elements, drawn by hand.

The Goemon Chess Table, being a high table, is perfect for enriching bar areas. Stools are also available to complete the set.

Goemon is also available in a coffee table version