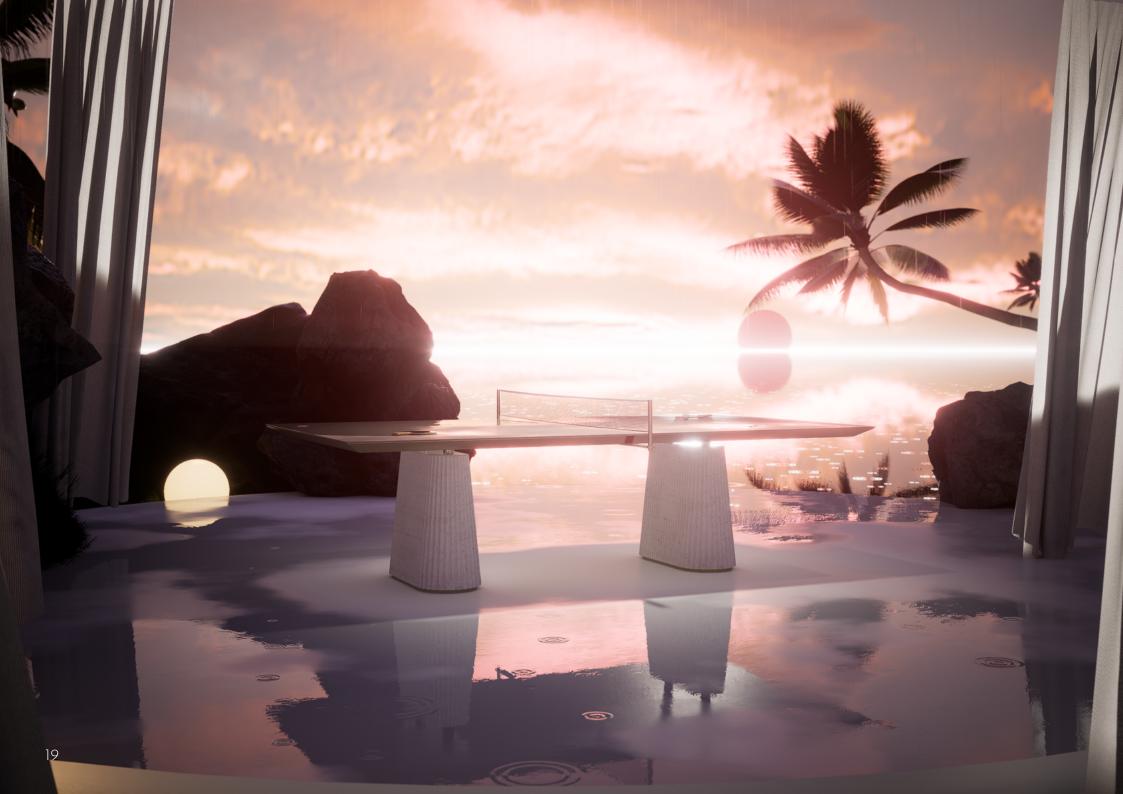

#### **ACCESSORIES**

Cork balls

Egeo is an outdoor Table Tennis Table.

Egeo table draws inspiration from ancient Greek temples, from their majestic grace and essential shapes.

The playing top is in ceramic, available in two stone effect finishes: Beige Travertino Classic and Gris du Gent.

The legs are beautifully crafted in fluted resin, coated with a concrete effect lacquering, recalling greek columns pattern.

The game net can be easily removed, transforming the table in a dining/conference one.

Egeo Table is also available in a indoor edition, and it includes a set of rackets and ball.

# IN OUT DOOR

W: 274

D: 153/185

H: 75/92

#### **ACCESSORIES**

Rackets & balls