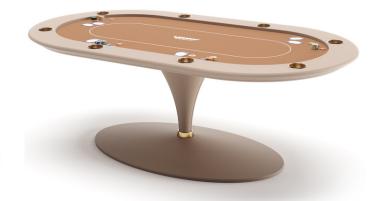

### SHANGHAI Poker Table

Poker Table Shanghai is a modern design piece. Its main feature is the light base, made of thin lacquered sticks that gives harmony to the table.

The design is modern, light and essential. Shanghai Poker Table is the perfect element for decorating a contemporary interior.

The playing surface is lightly padded and covered with a cloth, customizable in all Pantone colors.

### SHANGHAI Poker Table

| ROUND    |     | OVAL     |     |  |
|----------|-----|----------|-----|--|
| SIZES cm |     | SIZES cm |     |  |
| W:       | 160 | W:       | 219 |  |
| D:       | 160 | D:       | 125 |  |
| H:       | 79  | H:       | 79  |  |