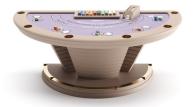

## ROMA Blackjack Table

The new Roma Blackjack table is a table of extreme lightness and modernity.

Its design recalls the shapes of an amphitheater. Its beauty comes from a refined combination of different elements.

Roma Blackjack table is composed by a light base created by fine lacquered sticks, dominated by the playing surface. Roma Blackjack playing surface keeps the traditional layout and can be made in all Pantone colours.

#### SIZES cm

W: 203

D: 117

H: 79

#### **ACCESSORIES**

The same of

Chips Case

Inlaid Chips Box

Sabot