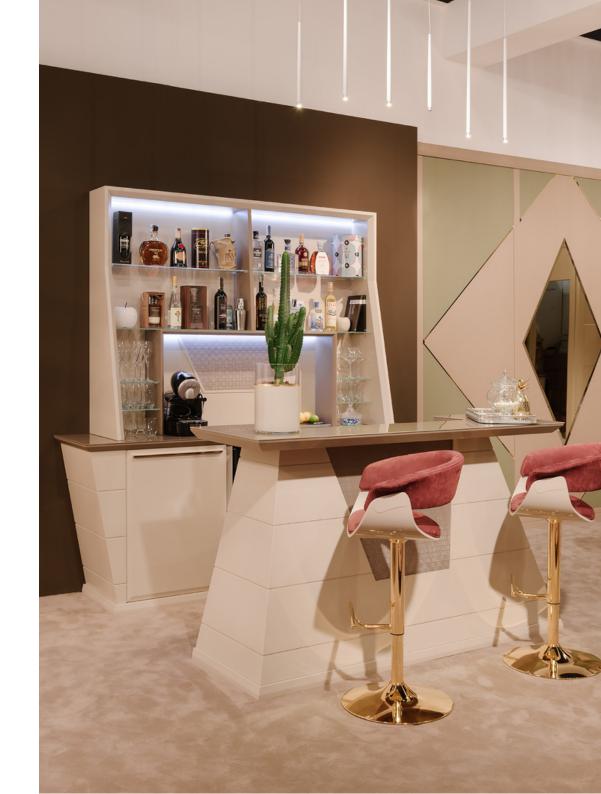

and presented in a round layout, mirrored on two sides.

At the center of the Roulette Table, the professional wooden roulette triumphs, elegantly covered by a Lazy Susan.

This accessory permit to use the Roulette Table as a dining table.



## CONVIVIUM Roulette Table

Inlaid Chips Box

#### SIZES cm

W: 160

D: 160

H: 77

#### **ACCESSORIES**



Chips Case



Chips Rack





## HOME BAR

The bar area is an essential element of a game room. It is the place where the homeowners can delicately taste wine and savour his most precious bottles.

Vismara creates and offers different types of bar: bar cabinets, built-in bars and bars with counter.

The best solution is the one that can perfectly suit one's own needs and the game area style in its entirety.



## HEMINGWAY

Bar with Counter







# SPIRIT Bar Cabinet





## FELLINI

Home Bar











SHELL Swivel Chair



BELL Chair



**HIGH** Chair



**CAPSULE** Swivel Armchair



YGRITTE Swivel Armchair



EDGAR Swivel Stool



JOYCE Swivel Stool



**ASTRO** Swivel Stool



KUBRIK Reclining Sofa



**BOLLA** Curved Sofa



WAVY Curved Sofa



### **WWW.VISMARA.IT**

info@vismara.it