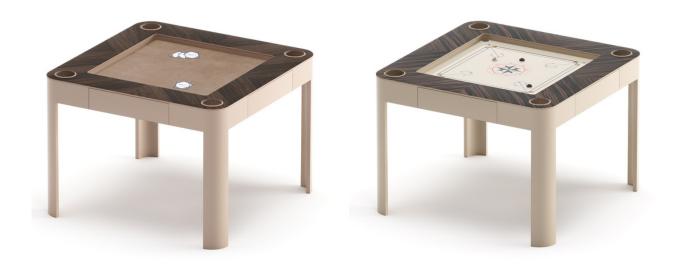

## ENIGMA Multigame Table

An apparently simple table hides secrets ready to be revealed.

A product that changes, but always remains the same. Enigma is a multi-game table that thanks to interchangeable tops allows you to have your favourite games close at hand, in a single product.

Top rail of Enigma is in veneer wood equipped with 4 built-in cup holders, one for each player.

Enigma is available with fixed Carrom board or fixed Cards board.

From this two version, you can add different double face top to have more games in just one piece.

Chess, Checkers, Mahjong, Backgammon all in one piece.

## ENIGMA Carrom Edition

## ENGMA Multigame Table

#### SIZES cm

W: 180,2

D: 108,2

H: 79

#### **ACCESSORIES**

Double Face Tops

Different game accessories