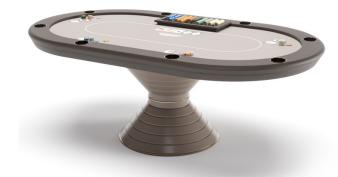

### ASSO Poker Table

Asso is the new Poker Table by Vismara, from Metropolis Collection.

The simplicity of its shape is transformed into extreme luxury thanks to a deep study of details.

The conical base of Asso Poker Table is covered in leather, as are the cup holders built-in the top of the table.

The playing surface of Asso Poker Table is slightly padded covered with a cloth customizable in all Pantone colors.

| ROUND<br>SIZES cm |     | OVAL SIZES cm |     |
|-------------------|-----|---------------|-----|
| W:                | 160 | W:            | 219 |
| D:                | 160 | D:            | 125 |
| H:                | 79  | H:            | 79  |
|                   |     |               |     |