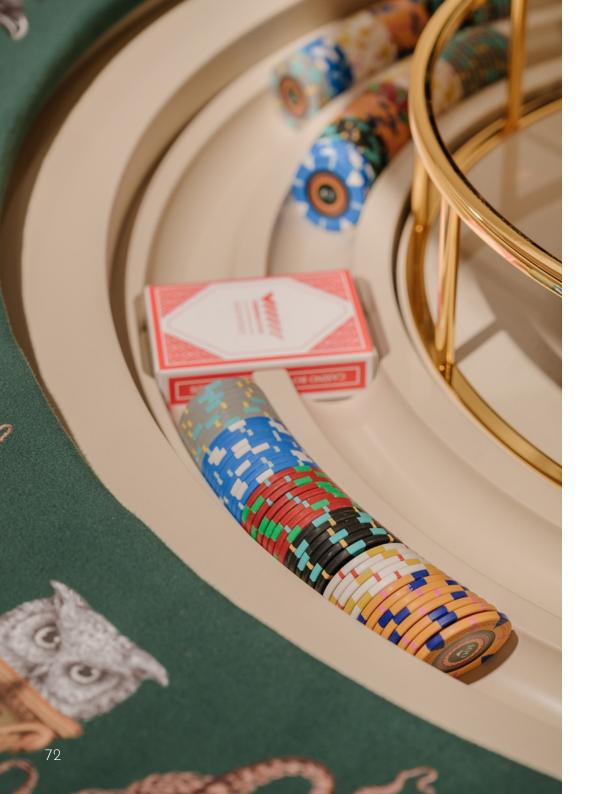

### MIRABILIA Poker Table

Mirabilia, a round Poker Table, is a unique piece equipped with a pop-up mechanism that reveals a bar element inside.

A lithium battery allows the lift movement of the central part of the poker table, in which you can store your precious bottles and set of chips.

The base of Poker Table is a contemporary design element: helicoidal shape created with the overlap of several rings in lacquered wood. The table also has steel cup holders built-in the top.

The pop-up mechanism of Mirabilia Poker Table can be activated by a button under the top or by remote control.