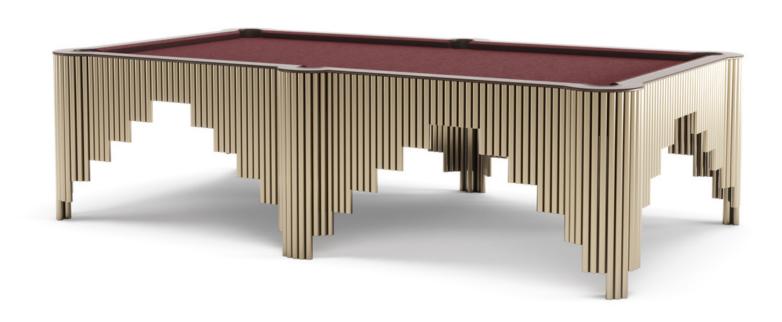

# Alhambra

Capsule Pool Table

# ALHAMBRA

The Capsule Alhambra Pool Table was born from the desire to pay homage to the Andalusian style and the grandeur of a unique building of its kind.

The Alhambra in Granada is a magnificent arabesque complex that surprises and fascinates. The details are endless, its style is rich and refined at the same time

The Alhambra Pool Table is made up of thin shiny gold sticks that create a dynamic design, reminiscent of Arabic shapes.

Alhambra Pool Table is design in collaboration with Bellavista & Piccini Studio.