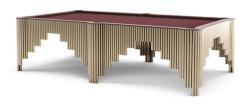

# Alhambra

Capsule Pool Table

# ALHAMBRA

The Capsule Alhambra Pool Table was born from the desire to pay homage to the Andalusian style and the grandeur of a unique building of its kind.

The Alhambra in Granada is a magnificent arabesque complex that surprises and fascinates. The details are endless, its style is rich and refined at the same time

The Alhambra Pool Table is made up of thin shiny gold sticks that create a dynamic design, reminiscent of Arabic shapes.

Alhambra Pool Table is design in collaboration with Bellavista & Piccini Studio.