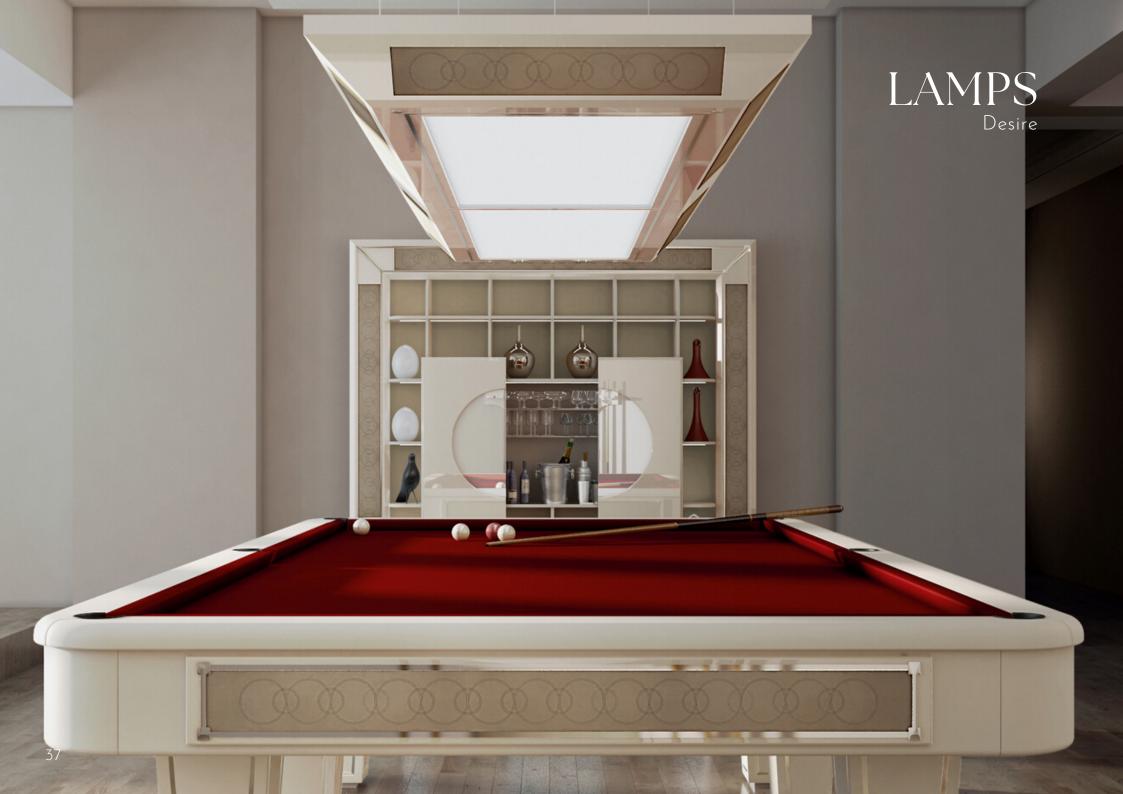

# DESIRE Pool Table

The Desire Pool Table is made following the Italian manufacturing tradition and using the highest quality materials.

The main feature of Desire pool table is the decoration on the sides. These are precious inserts that embellish the pool table.

By playing with marbles, briars, inlays and metal fibers, client can customize the pool table according different tastes and style of the home.

The framework of Desire Pool Table is in solid wood, the playing surface is made of slate slabs and covered with a soft professional carpet, produced by the leading company Simonis.