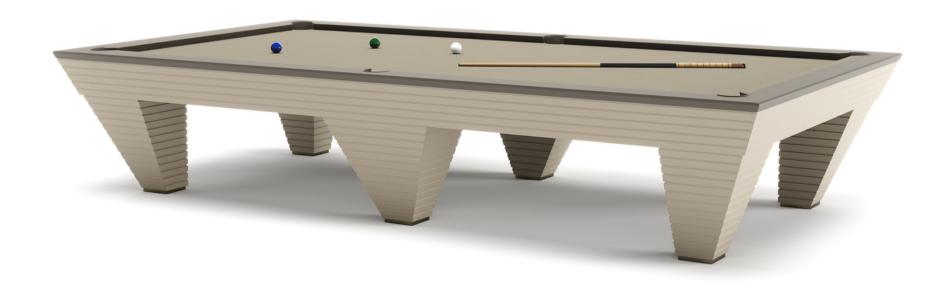

# DESIRE Pool Table

The Desire Pool Table is made following the Italian manufacturing tradition and using the highest quality materials.

The main feature of Desire pool table is the decoration on the sides. These are precious inserts that embellish the pool table.

By playing with marbles, briars, inlays and metal fibers, client can customize the pool table according different tastes and style of the home.

The framework of Desire Pool Table is in solid wood, the playing surface is made of slate slabs and covered with a soft professional carpet, produced by the leading company Simonis.