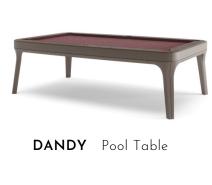

# ${\operatorname{DANDY}}_{\scriptscriptstyle{\mathsf{Pool}\;\mathsf{Table}}}$

Dandy is the new professional Pool Table designed in collaboration with Bellavista & Piccini studio.

The beauty of Dandy Pool Table comes from its simplicity: clean lines, essential design and fine materials.

The greatest quality of Dandy is the perfect balance between form and function. It is a professional pool table, with slate playing surface covered with cloth from leading company Simonis.

What makes Dandy Pool Table special, is that it is completely covered in leather, like a tailored suit. The softness of leather gives elegance and sophistication to this extremely contemporary pool table.

The top edges are in Canaletto Walnut or Makassar Ebony.

REMOVABLE DINING TOP

## DANDY Pool Table