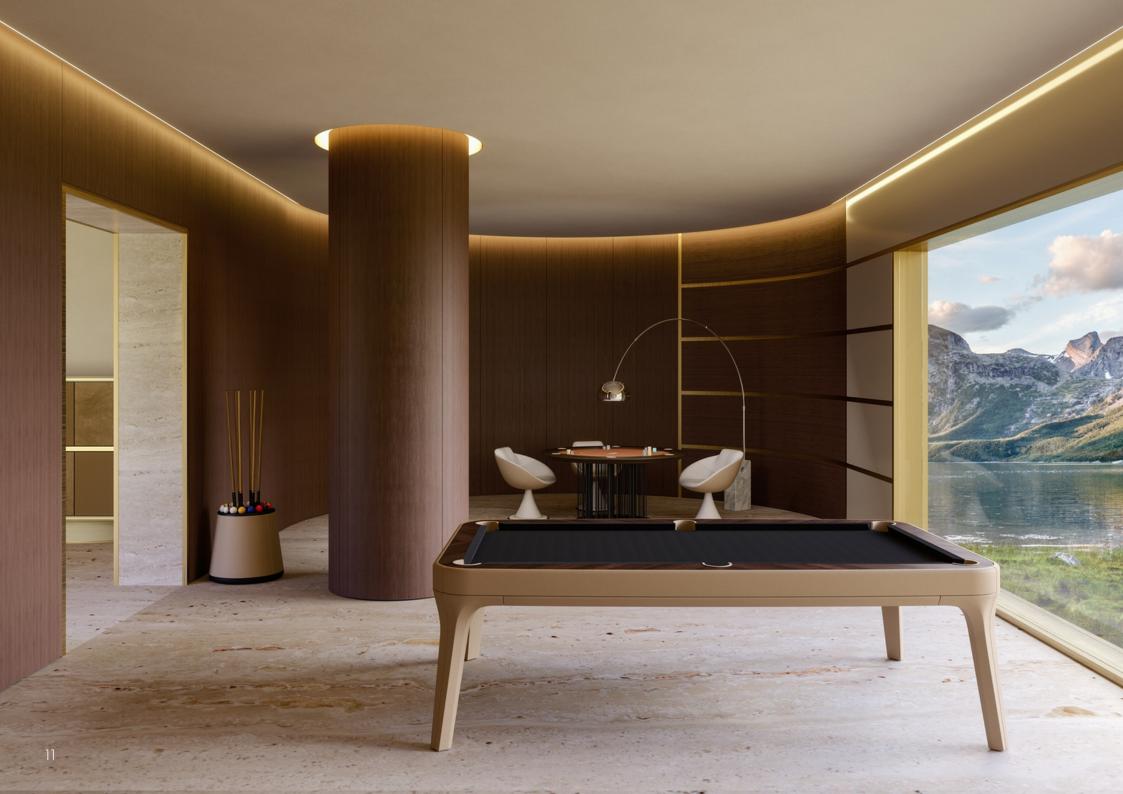

# REGIS Pool Table

Regis is an elegant and refined Pool Table, which maintains all the typical characteristics of professional game tables.

The soft lines and sinuous design make Regis a light and sophisticated product.

The playing surface of the Regis is made of slate plates covered with playing cloth from the leading company Simonis. The holes are covered in leather. The structure of Regis is embellished with steel details and fine leather.

Regis can be realized in different colours. Thanks to a wide choice of leathers, lacquered colours and steel finishes, each client can have its personal Regis Pool Table.

As a useful accessory, Regis Pool Table can have lacquered removable top divided in three pieces, in order to convert the Pool Table into a dining table.