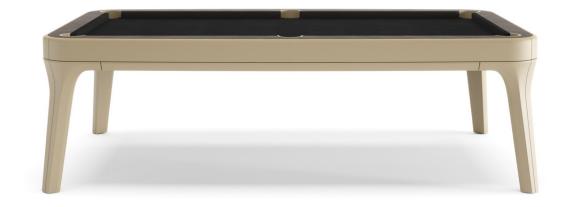

# REGIS Pool Table

Regis is an elegant and refined Pool Table, which maintains all the typical characteristics of professional game tables.

The soft lines and sinuous design make Regis a light and sophisticated product.

The playing surface of the Regis is made of slate plates covered with playing cloth from the leading company Simonis. The holes are covered in leather. The structure of Regis is embellished with steel details and fine leather.

Regis can be realized in different colours. Thanks to a wide choice of leathers, lacquered colours and steel finishes, each client can have its personal Regis Pool Table.

As a useful accessory, Regis Pool Table can have lacquered removable top divided in three pieces, in order to convert the Pool Table into a dining table.