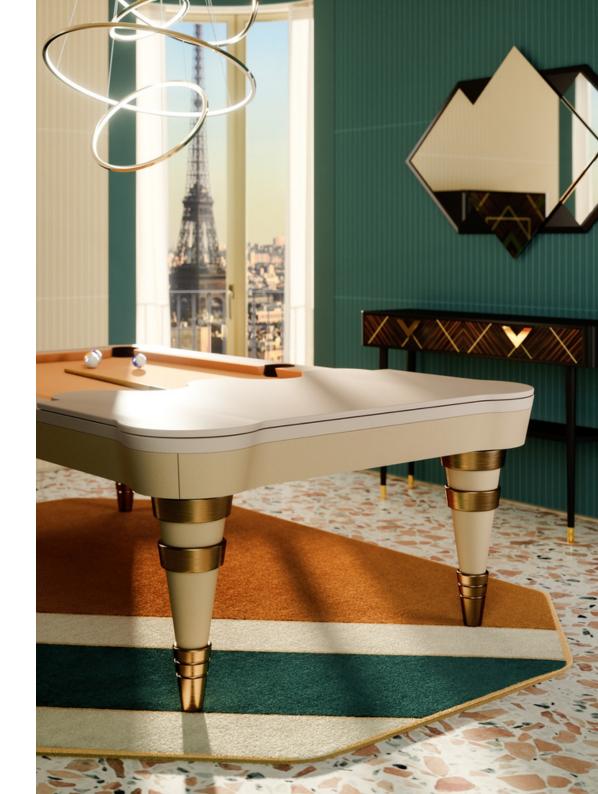

# REGIS Pool Table

Regis is an elegant and refined Pool Table, which maintains all the typical characteristics of professional game tables.

The soft lines and sinuous design make Regis a light and sophisticated product.

The playing surface of the Regis is made of slate plates covered with playing cloth from the leading company Simonis. The holes are covered in leather. The structure of Regis is embellished with steel details and fine leather.

Regis can be realized in different colours. Thanks to a wide choice of leathers, lacquered colours and steel finishes, each client can have its personal Regis Pool Table.

As a useful accessory, Regis Pool Table can have lacquered removable top divided in three pieces, in order to convert the Pool Table into a dining table.