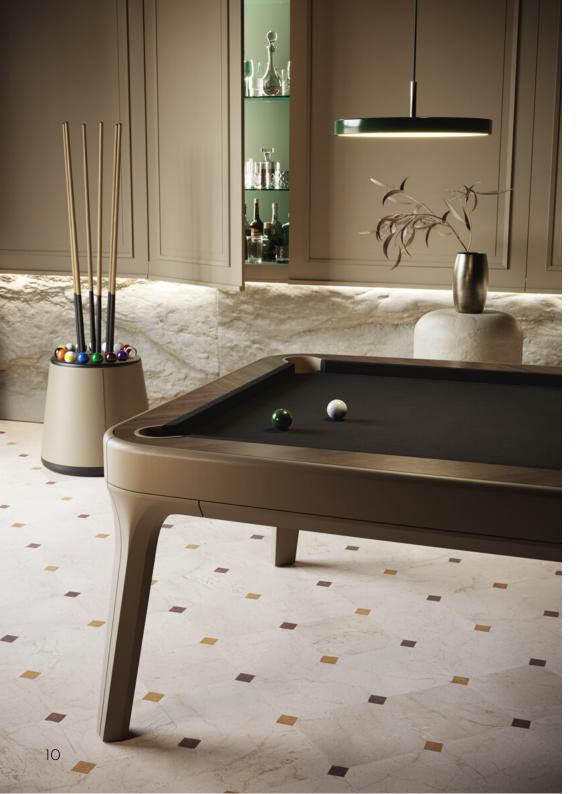

# ${\operatorname{DANDY}}_{\scriptscriptstyle{\mathsf{Pool}\;\mathsf{Table}}}$

Dandy is the new professional Pool Table designed in collaboration with Bellavista & Piccini studio.

The beauty of Dandy Pool Table comes from its simplicity: clean lines, essential design and fine materials.

The greatest quality of Dandy is the perfect balance between form and function. It is a professional pool table, with slate playing surface covered with cloth from leading company Simonis.

What makes Dandy Pool Table special, is that it is completely covered in leather, like a tailored suit. The softness of leather gives elegance and sophistication to this extremely contemporary pool table.

The top edges are in Canaletto Walnut or Makassar Ebony.

REMOVABLE DINING TOP