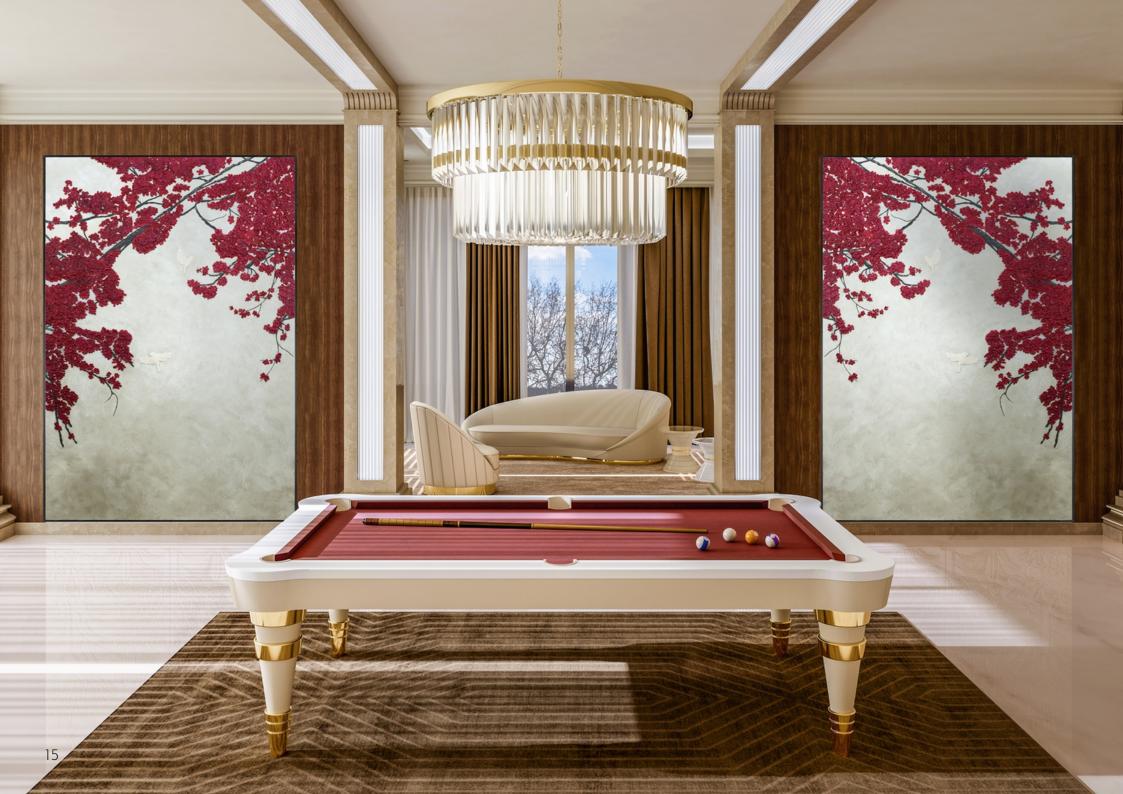

# REGIS Pool Table

Regis is an elegant and refined Pool Table, which maintains all the typical characteristics of professional game tables.

The soft lines and sinuous design make Regis a light and sophisticated product.

The playing surface of the Regis is made of slate plates covered with playing cloth from the leading company Simonis. The holes are covered in leather. The structure of Regis is embellished with steel details and fine leather.

Regis can be realized in different colours. Thanks to a wide choice of leathers, lacquered colours and steel finishes, each client can have its personal Regis Pool Table.

As a useful accessory, Regis Pool Table can have lacquered removable top divided in three pieces, in order to convert the Pool Table into a dining table.