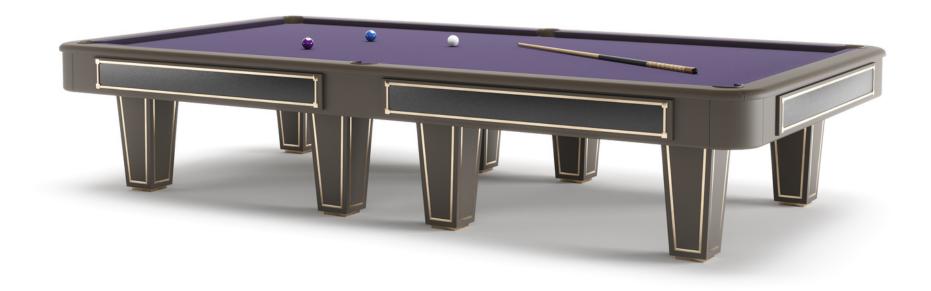

ion and using the highest quality materials.

The main feature of Desire pool table is the decoration on the sides. These are precious inserts that embellish the pool table.

By playing with marbles, briars, inlays and metal fibers, client can customize the pool table according different tastes and style of the home.

The framework of Desire Pool Table is in solid wood, the playing surface is made of slate slabs and covered with a soft professional carpet, produced by the leading company Simonis.





# PRECIOUS

Decorative Inserts



### ALUMINIUM FIBER



### LACQUERED MILLERIGHE



SAVER MARBLE



EBONY MAKASSAR



INLAID ERABLE



EMBROIDERED NABUK



### ALUMINIUM FIBER



TOP GRAIN LEATHER



CARRARA MARBLE



CANALETTO



INLAID BRIAR ROOT



EMBROIDERED NABUK





# Desire

12 ft



# **DESIRE**

Pool Table

### SIZES cm - 8ft

W: 260

D: 148

H: 80

### SIZES cm - 9ft

W: 290

D: 163

H: 80

### SIZES cm - 10ft

W: 320

D: 178

H: 81

### SIZES cm - 12ft

W: 391

D: 211

H: 81



# Alhambra

Capsule Pool Table



# ALHAMBRA

The Capsule Alhambra Pool Table was born from the desire to pay homage to the Andalusian style and the grandeur of a unique building of its kind.

The Alhambra in Granada is a magnificent arabesque complex that surprises and fascinates. The details are endless, its style is rich and refined at the same time

The Alhambra Pool Table is made up of thin shiny gold sticks that create a dynamic design, reminiscent of Arabic shapes.

Alhambra Pool Table is design in collaboration with Bellavista & Piccini Studio.







# GAME ACCESSORIES

Available