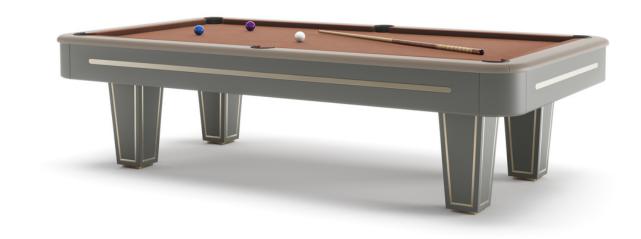

# REGIS Pool Table

Regis is an elegant and refined Pool Table, which maintains all the typical characteristics of professional game tables.

The soft lines and sinuous design make Regis a light and sophisticated product.

The playing surface of the Regis is made of slate plates covered with playing cloth from the leading company Simonis. The holes are covered in leather. The structure of Regis is embellished with steel details and fine leather.

Regis can be realized in different colours. Thanks to a wide choice of leathers, lacquered colours and steel finishes, each client can have its personal Regis Pool Table.

As a useful accessory, Regis Pool Table can have lacquered removable top divided in three pieces, in order to convert the Pool Table into a dining table.

# REGIS Pool Table

### SIZES cm - 7ft

W: 253,7

D: 148,7

H: 79

### SIZES cm - 8ft

W: 268

D: 156

H: 79

### SIZES cm - 9ft

W: 297,7

D: 170,7

H: 79