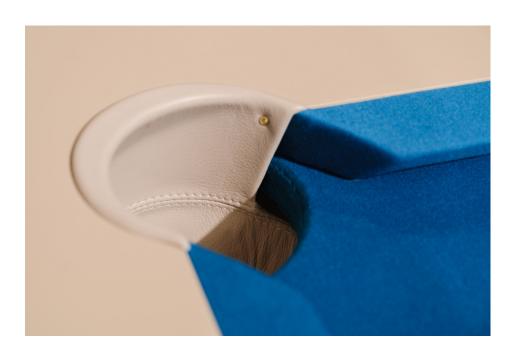

The playing surface of the Regis is made of slate plates covered with playing cloth from the leading company Simonis. The holes are covered in leather. The structure of Regis is embellished with steel details and fine leather.

The attention to detail is also visible in the holes, covered in leather.

Newde Pool Table is available for different types of games from Snooker to American Pool up to the Russian Pyramid.