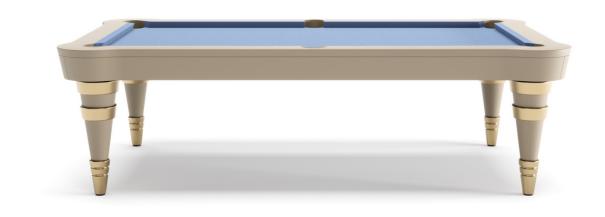

# REGIS Pool Table

Regis is an elegant and refined Pool Table, which maintains all the typical characteristics of professional game tables.

The soft lines and sinuous design make Regis a light and sophisticated product.

The playing surface of the Regis is made of slate plates covered with playing cloth from the leading company Simonis. The holes are covered in leather. The structure of Regis is embellished with steel details and fine leather.

Regis can be realized in different colours. Thanks to a wide choice of leathers, lacquered colours and steel finishes, each client can have its personal Regis Pool Table.

As a useful accessory, Regis Pool Table can have lacquered removable top divided in three pieces, in order to convert the Pool Table into a dining table.