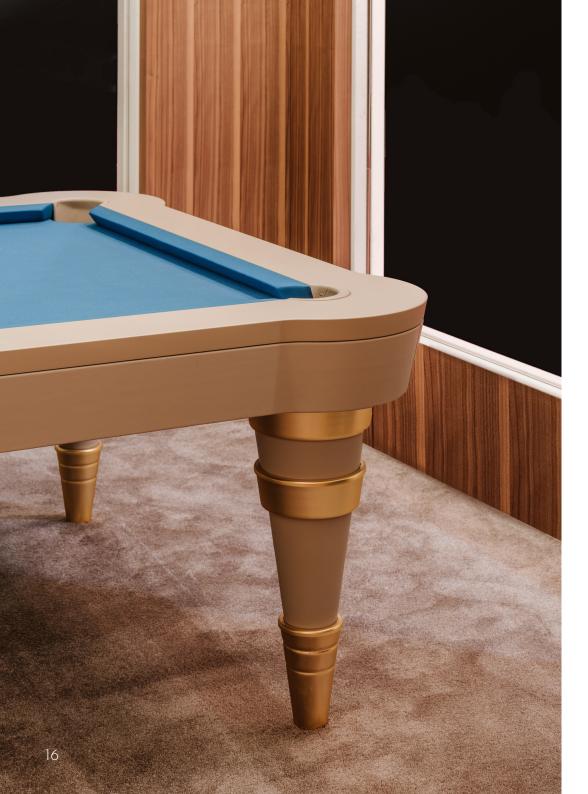

# NEWDE Pool Table

The Newde professional Pool Table is made following the Italian manufacturing tradition and using the highest quality materials.

Newde Pool Table style is strongly contemporary, the design is very modern without losing its originality. The framework is in solid wood, the playing surface is made of slate slabs and covered with a soft professional carpet, produced by the leading company Simonis.

The attention to detail is also visible in the holes, covered in leather.

Newde Pool Table is available for different types of games from Snooker to American Pool up to the Russian Pyramid.