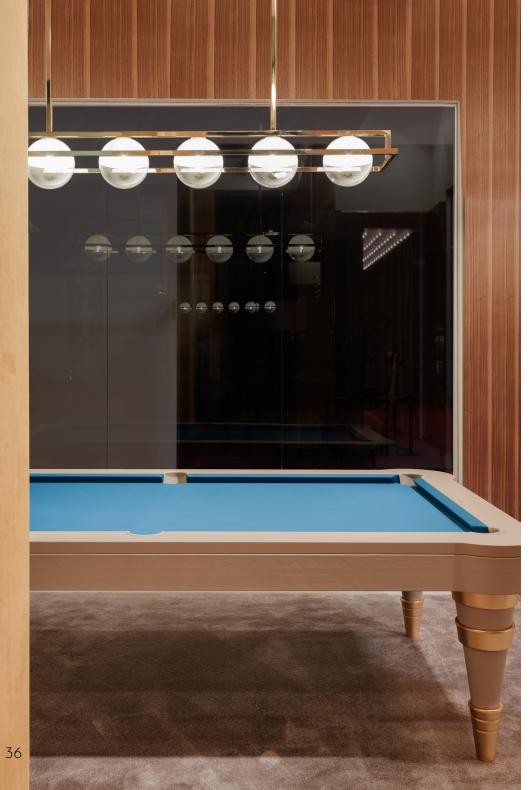

of a unique building of its kind.

The Alhambra in Granada is a magnificent arabesque complex that surprises and fascinates. The details are endless, its style is rich and refined at the same time

The Alhambra Pool Table is made up of thin shiny gold sticks that create a dynamic design, reminiscent of Arabic shapes.

Alhambra Pool Table is design in collaboration with Bellavista & Piccini Studio.







# GAME ACCESSORIES

Available for different type of pool games.





# CUE RACK

To complete and store all billiard accessories, Vismara created design cue rack for any tastes and styles.

They are designed to be functional and to be the perfect mates of our pool tables.

# CUE RACK



Free standing Cue Rack





**NEWDE**Wall Cue Rack



**FRAME**Wall Cue Rack



**BODY**Wall Cue Rack





# LAMPS Bubble







### WWW.VISMARA.IT

info@vismara.it