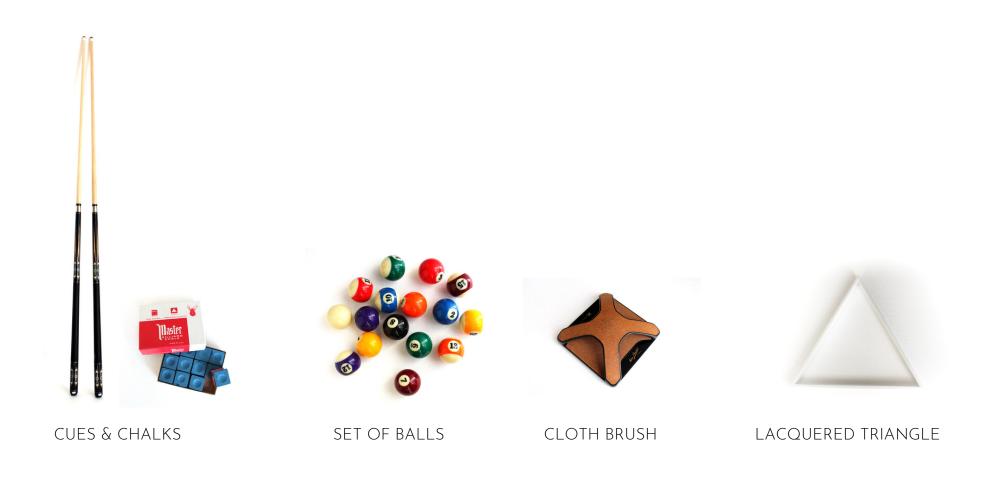

ES cm - 8ft

W: 260

D: 148

H: 80

### SIZES cm - 9ft

W: 290

D: 163

H: 80

### SIZES cm - 10ft

W: 320

D: 178

H: 81

### SIZES cm - 12ft

W: 391

D: 211

H: 81



# Alhambra

Capsule Pool Table



# ALHAMBRA

The Capsule Alhambra Pool Table was born from the desire to pay homage to the Andalusian style and the grandeur of a unique building of its kind.

The Alhambra in Granada is a magnificent arabesque complex that surprises and fascinates. The details are endless, its style is rich and refined at the same time

The Alhambra Pool Table is made up of thin shiny gold sticks that create a dynamic design, reminiscent of Arabic shapes.

Alhambra Pool Table is design in collaboration with Bellavista & Piccini Studio.







# GAME ACCESSORIES

Available for different type of pool games.





# CUE RACK

To complete and store all billiard accessories, Vismara created design cue rack for any tastes and styles.

They are designed to be functional and to be the perfect mates of our pool tables.

# CUE RACK



Free standing Cue Rack





**NEWDE**Wall Cue Rack



**FRAME**Wall Cue Rack



**BODY**Wall Cue Rack





# LAMPS Bubble







### WWW.VISMARA.IT

info@vismara.it