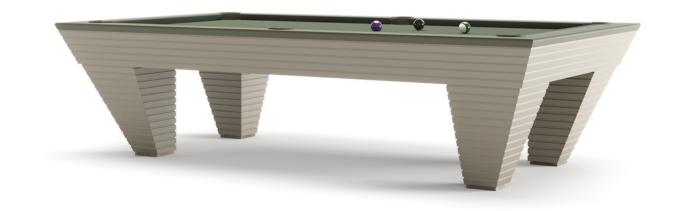

# REGIS Pool Table

Regis is an elegant and refined Pool Table, which maintains all the typical characteristics of professional game tables.

The soft lines and sinuous design make Regis a light and sophisticated product.

The playing surface of the Regis is made of slate plates covered with playing cloth from the leading company Simonis. The holes are covered in leather. The structure of Regis is embellished with steel details and fine leather.

Regis can be realized in different colours. Thanks to a wide choice of leathers, lacquered colours and steel finishes, each client can have its personal Regis Pool Table.

As a useful accessory, Regis Pool Table can have lacquered removable top divided in three pieces, in order to convert the Pool Table into a dining table.