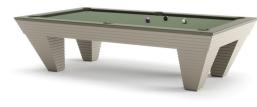

# REGIS Pool Table

Regis is an elegant and refined Pool Table, which maintains all the typical characteristics of professional game tables.

The soft lines and sinuous design make Regis a light and sophisticated product.

The playing surface of the Regis is made of slate plates covered with playing cloth from the leading company Simonis. The holes are covered in leather. The structure of Regis is embellished with steel details and fine leather.

Regis can be realized in different colours. Thanks to a wide choice of leathers, lacquered colours and steel finishes, each client can have its personal Regis Pool Table.

As a useful accessory, Regis Pool Table can have lacquered removable top divided in three pieces, in order to convert the Pool Table into a dining table.

# REGIS Pool Table