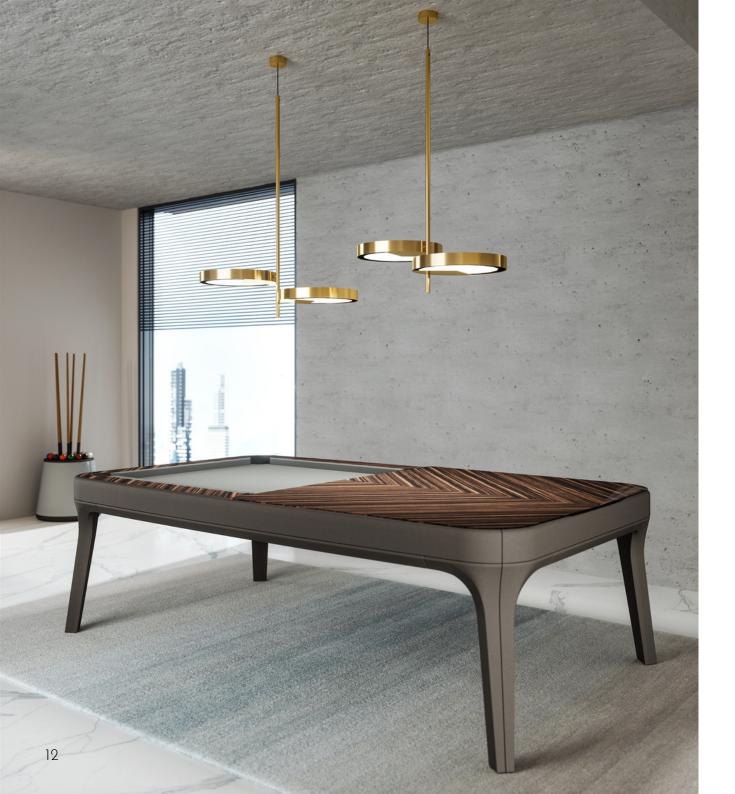

# DESIRE Pool Table

The Desire Pool Table is made following the Italian manufacturing tradition and using the highest quality materials.

The main feature of Desire pool table is the decoration on the sides. These are precious inserts that embellish the pool table.

By playing with marbles, briars, inlays and metal fibers, client can customize the pool table according different tastes and style of the home.

The framework of Desire Pool Table is in solid wood, the playing surface is made of slate slabs and covered with a soft professional carpet, produced by the leading company Simonis.