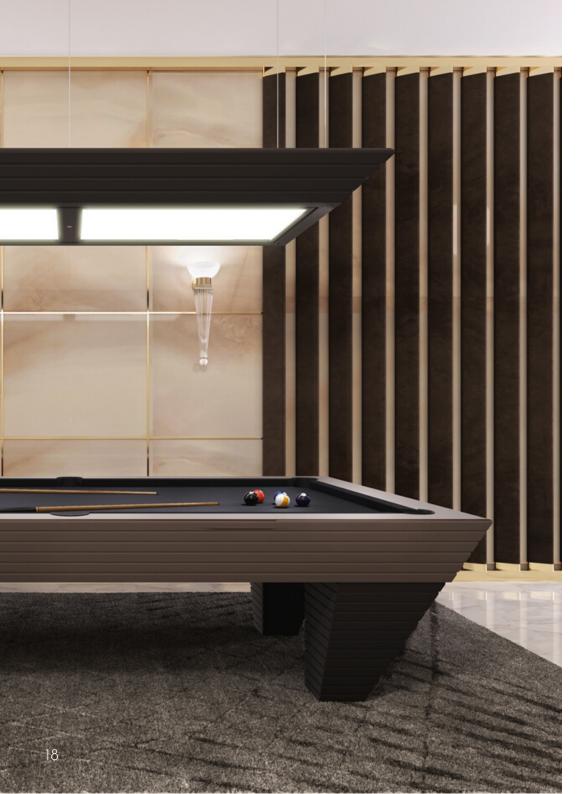

# NEWDE Pool Table

The Newde professional Pool Table is made following the Italian manufacturing tradition and using the highest quality materials.

Newde Pool Table style is strongly contemporary, the design is very modern without losing its originality. The framework is in solid wood, the playing surface is made of slate slabs and covered with a soft professional carpet, produced by the leading company Simonis.

The attention to detail is also visible in the holes, covered in leather.

Newde Pool Table is available for different types of games from Snooker to American Pool up to the Russian Pyramid.