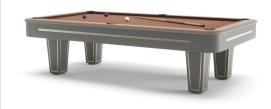

# NEWDE Pool Table

The Newde professional Pool Table is made following the Italian manufacturing tradition and using the highest quality materials.

Newde Pool Table style is strongly contemporary, the design is very modern without losing its originality. The framework is in solid wood, the playing surface is made of slate slabs and covered with a soft professional carpet, produced by the leading company Simonis.

The attention to detail is also visible in the holes, covered in leather.

Newde Pool Table is available for different types of games from Snooker to American Pool up to the Russian Pyramid.

# NewDe

# NEWDE

Pool Table