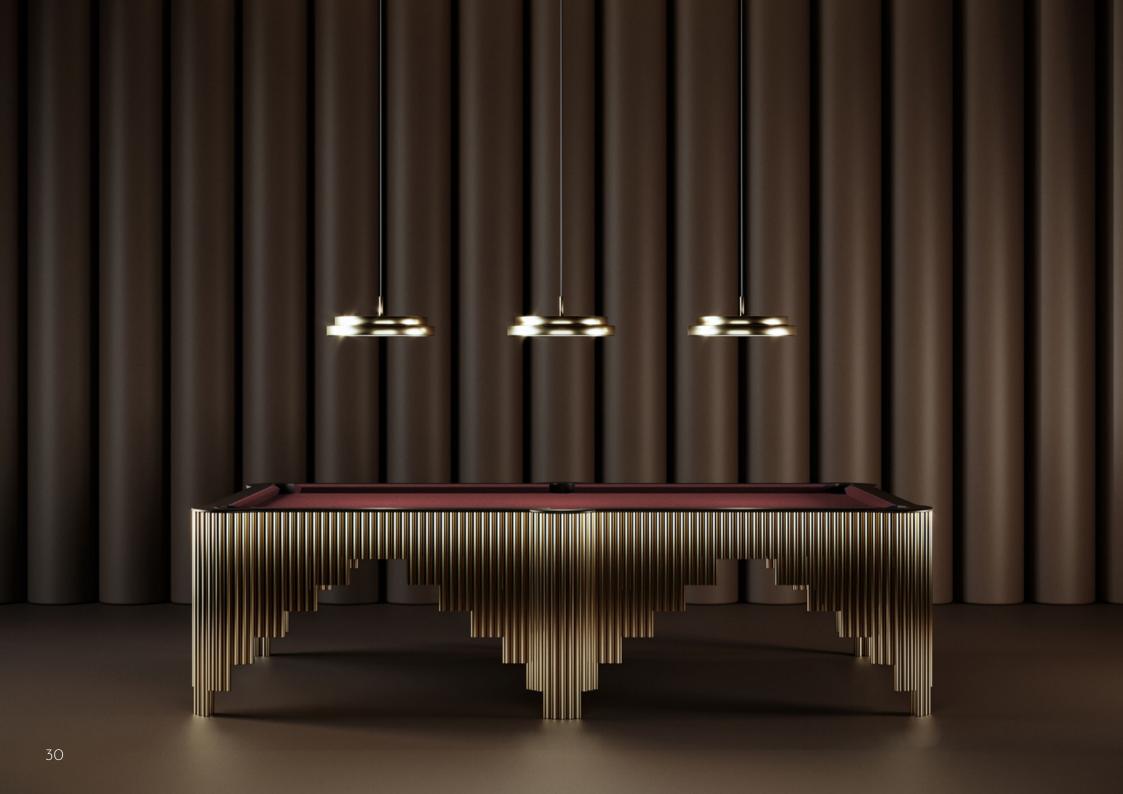

# Alhambra

Capsule Pool Table

# ALHAMBRA

The Capsule Alhambra Pool Table was born from the desire to pay homage to the Andalusian style and the grandeur of a unique building of its kind.

The Alhambra in Granada is a magnificent arabesque complex that surprises and fascinates. The details are endless, its style is rich and refined at the same time

The Alhambra Pool Table is made up of thin shiny gold sticks that create a dynamic design, reminiscent of Arabic shapes.

Alhambra Pool Table is design in collaboration with Bellavista & Piccini Studio.