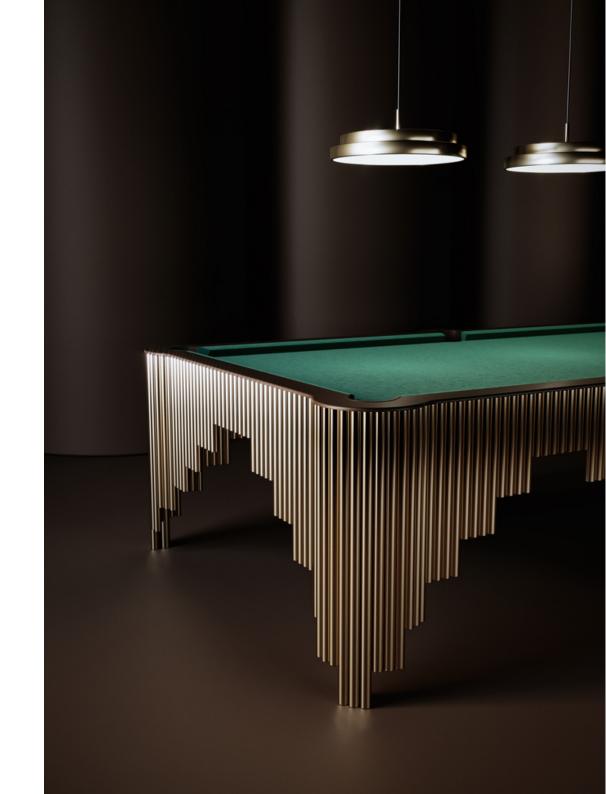

# Alhambra

Capsule Pool Table

# ALHAMBRA

The Capsule Alhambra Pool Table was born from the desire to pay homage to the Andalusian style and the grandeur of a unique building of its kind.

The Alhambra in Granada is a magnificent arabesque complex that surprises and fascinates. The details are endless, its style is rich and refined at the same time

The Alhambra Pool Table is made up of thin shiny gold sticks that create a dynamic design, reminiscent of Arabic shapes.

Alhambra Pool Table is design in collaboration with Bellavista & Piccini Studio.