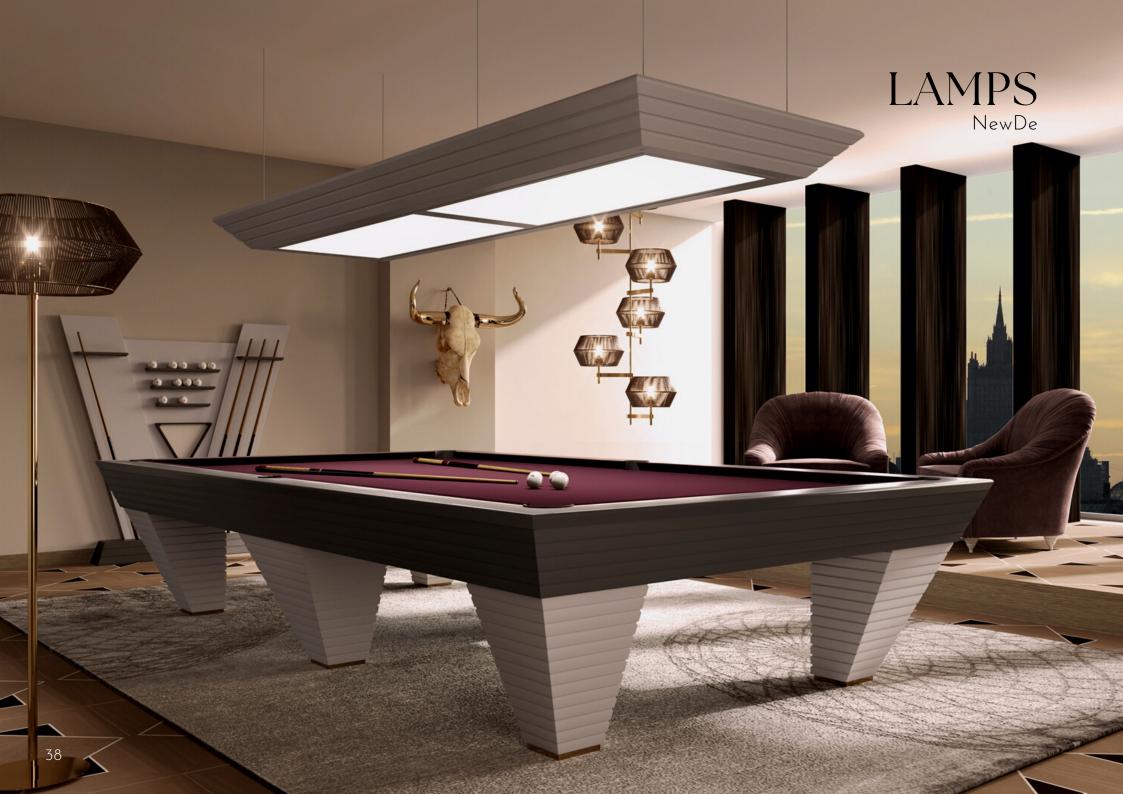

# NEWDE Pool Table

The Newde professional Pool Table is made following the Italian manufacturing tradition and using the highest quality materials.

Newde Pool Table style is strongly contemporary, the design is very modern without losing its originality. The framework is in solid wood, the playing surface is made of slate slabs and covered with a soft professional carpet, produced by the leading company Simonis.

The attention to detail is also visible in the holes, covered in leather.

Newde Pool Table is available for different types of games from Snooker to American Pool up to the Russian Pyramid.

# NewDe

# NEWDE

Pool Table