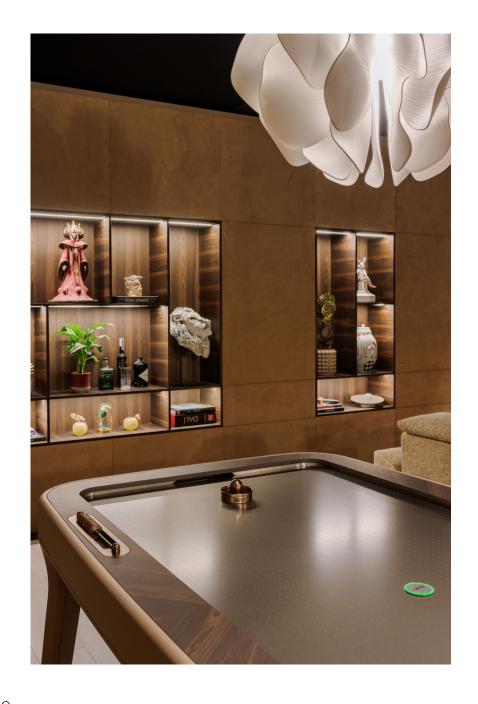

Vismara borns as furniture manufacturer, therefore every extra element you want to create inside the room can be additional customization.

Built-in bar units, cabinet with pop-corn machine, karaoke funiture, tables, candy dispenser. Anything you can imagine can be studied and realized by Vismara.

A Media Room combines the benefits of a private home cinema with those of a multipurpose room.

You can enjoy a private projection or a Karaoke Party in a very familiar mood, seating on couches and having your preferred drink on your cocktail table at the same time.

The furniture of a private Media Room can be combined to the style of the rest of the house.

INDIA Hyderabad