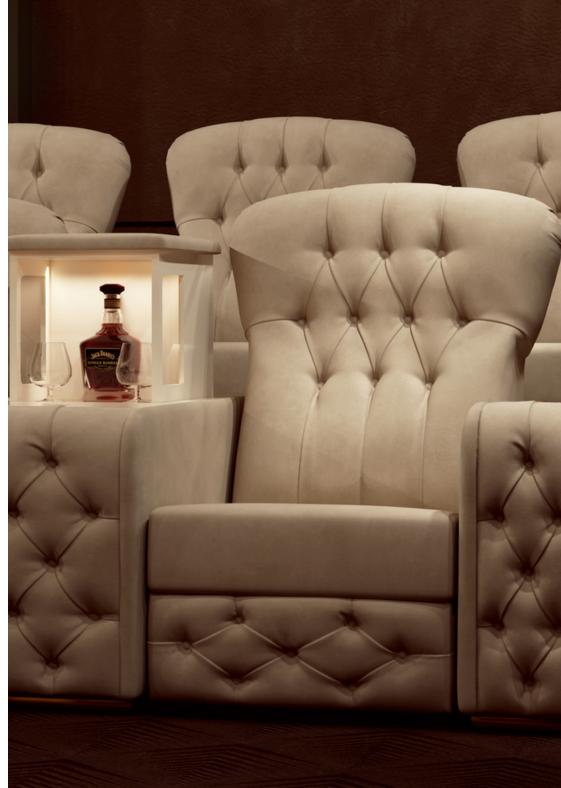

# SEATING Chest | Recliner

Chest Home Cinema Chair interprets the tradition in a contemporary mood.

It takes inspiration from the Chesterfield sofa of the 19th century with its distinctive deep buttoned and quilted leather upholstery.

The seatback and the sides of the Onassis Home Cinema Chair are made of polished Makassar Ebony.