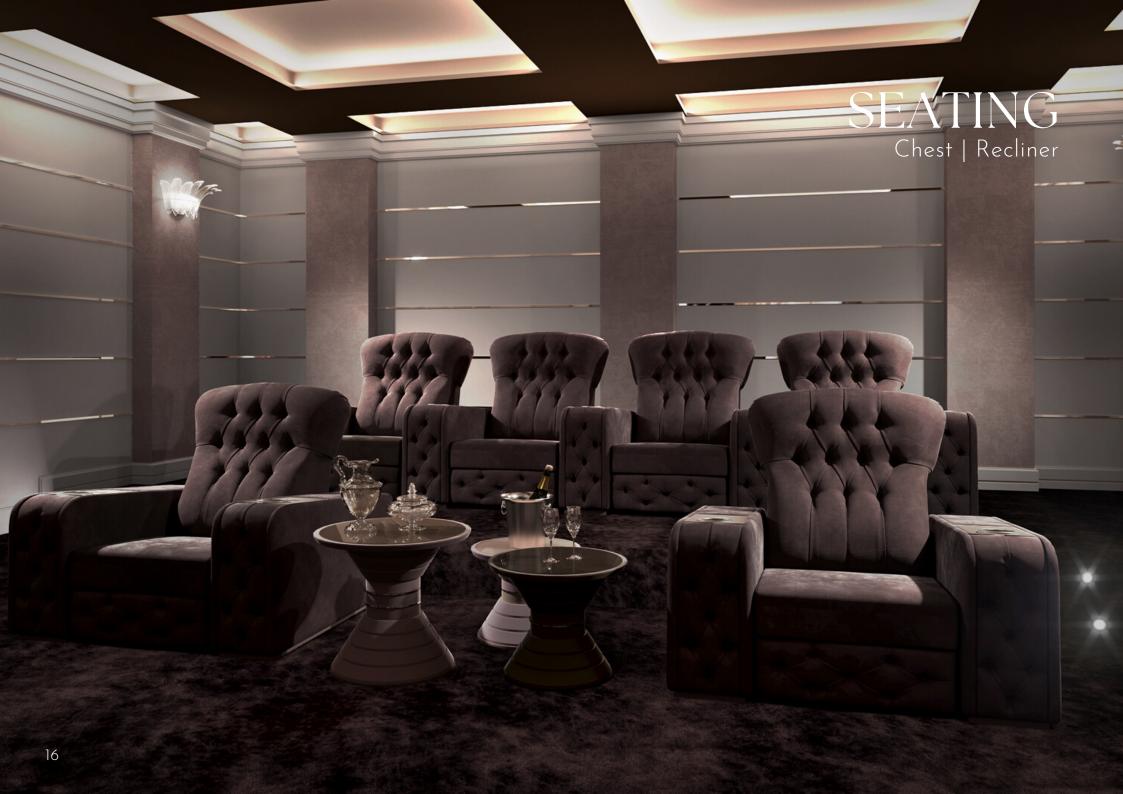

# SEATING Chest | Recliner

Chest Home Cinema Chair interprets the tradition in a contemporary mood.

It takes inspiration from the Chesterfield sofa of the 19th century with its distinctive deep buttoned and quilted leather upholstery.

## SEATING Chest Model

Reclining Chair

**Fixed**Chaise Longue

Reclining
Loveseat