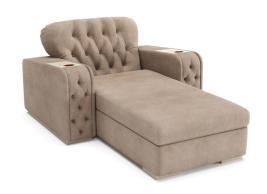

# SEATING Chest | Recliner

Chest Home Cinema Chair interprets the tradition in a contemporary mood.

It takes inspiration from the Chesterfield sofa of the 19th century with its distinctive deep buttoned and quilted leather upholstery.

## SEATING Chest Model

Reclining Chair

**Fixed**Chaise Longue

Reclining
Loveseat