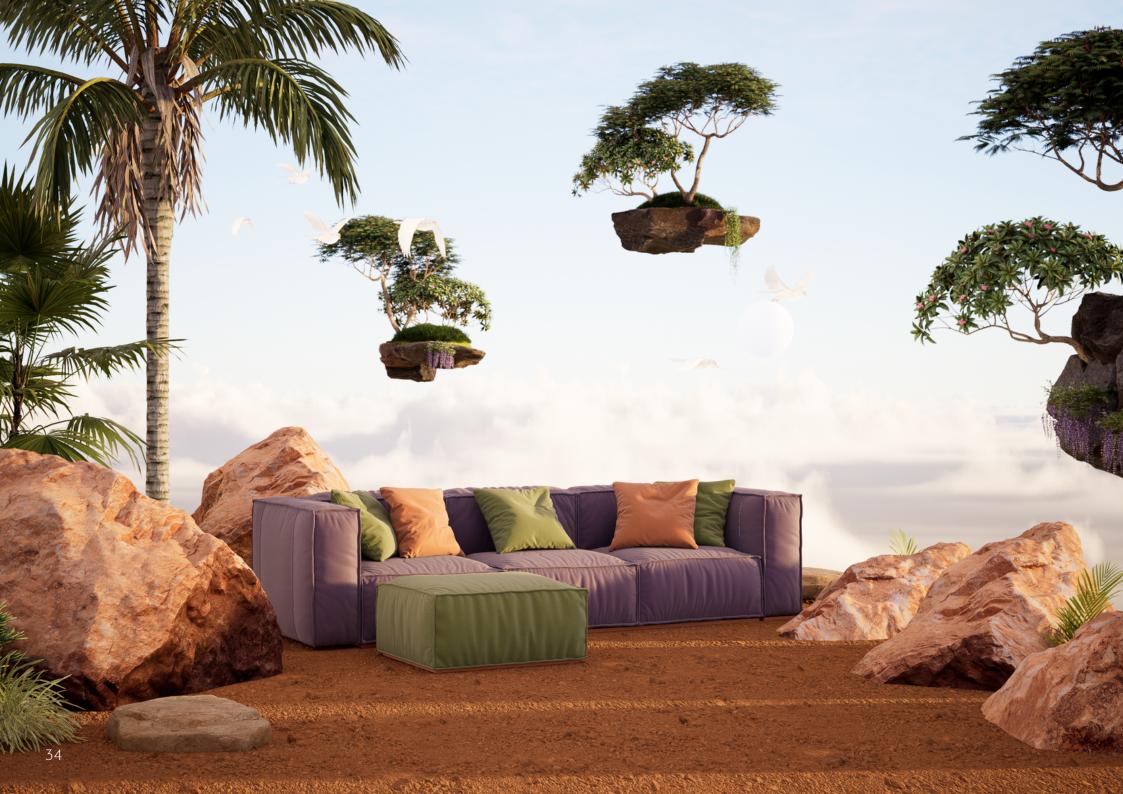

# SEATING Alula | Modular Sofar

Alula was born from the need to create the perfect environment to enjoy one's free time in the open air.

Alula takes its inspiration from the enchanting Saudi city, it is an inviting and comfortable seat that allows you to translate the Home Cinema experience into an Outdoor setting.

Its beauty is enanched by a refined selection of outdoor covering, from fabrics to leathers. A decorative gros grain on the arms gives a French touch to the sofa.

Being a sectional sofa, Alula can be configuered in any layout, creating the best Outdoor Home Cinema composition.

### **ALULA SOFA**

Modular Sofa ISLAND BED ARMREST Different Sizes W: at choice 71 cm D: 100 cm H: 71 cm 24 cm SEATING WIDTH