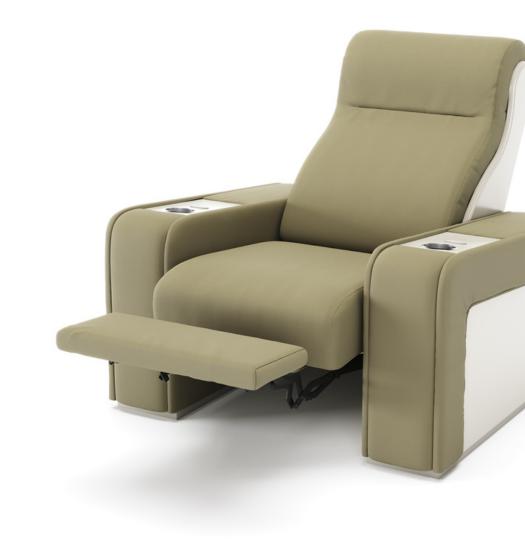

# SEATING Luxor | Recliner

Luxor Home Cinema Chair is a luxury theater seating with a bold look and a unique personality.

Its aesthetic peculiarity is found in its lacquered wood decorative parts which create an unexpected contrast with padding.

Luxor Home Cinema Chair is conceived to ensure the maximum comfort, relax and durability.

## SEATING Luxor Model

Reclining Chair

**Fixed**Chaise Longue

Reclining
Loveseat