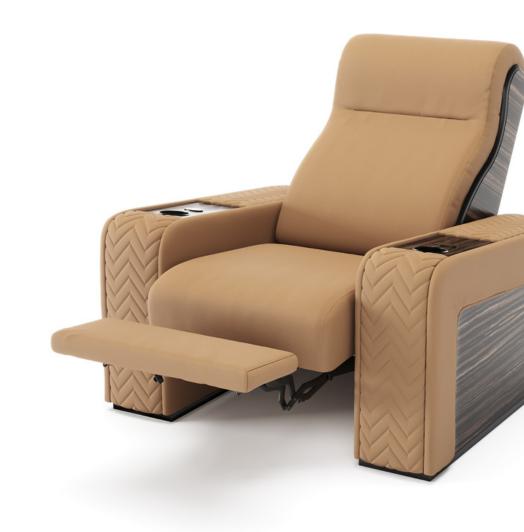

# SEATING Onassis | Recliner

Onassis is an extremely modern Home Cinema Chair designed to furnish private home theaters, vip lounge and private clubs. The combination of linear design and precious materials creates a unique product of peculiar and high-impact beauty.

The seatback and the sides of the Onassis Home Cinema Chair are made of polished Makassar Ebony.