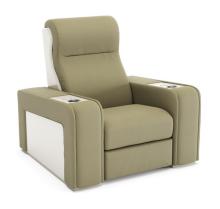

# SEATING Comfort | Recliner

Comfort Home Cinema Chair is the most essential piece in the cinema chair family. It is equipped with a reclining mechanism.

Comfort Chair is characterized by a perfect combination between comfort and refined details, like thick stitching on sight and ergonomic head cushions.

# SEATING Comfort Model

Reclining Chair

**Fixed**Chaise Longue

Reclining
Loveseat