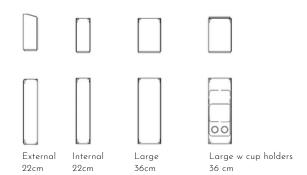

# SEATING Configuration & Sizes

Daybed

**Reclining Loveseat** 

Straight Row

**Curved Row** 

# STRAIGHT ARMREST

TA.27

W: 27 cm D: 103 cm H: 61,5

### **CURVED ARMREST**

TA.44

W: 27 cm D: 103 cm H: 61,5

### **RECLINING SEAT**

TS.62

W: 62 cm D: 102/168 cm H: 108 **DAYBED SEAT** 

TDB.80

W: 80 cm D: 182 cm H: 86 LIFT BAR ARM

TA.55

W: 55 cm D: 103 cm H: 60/100 cm