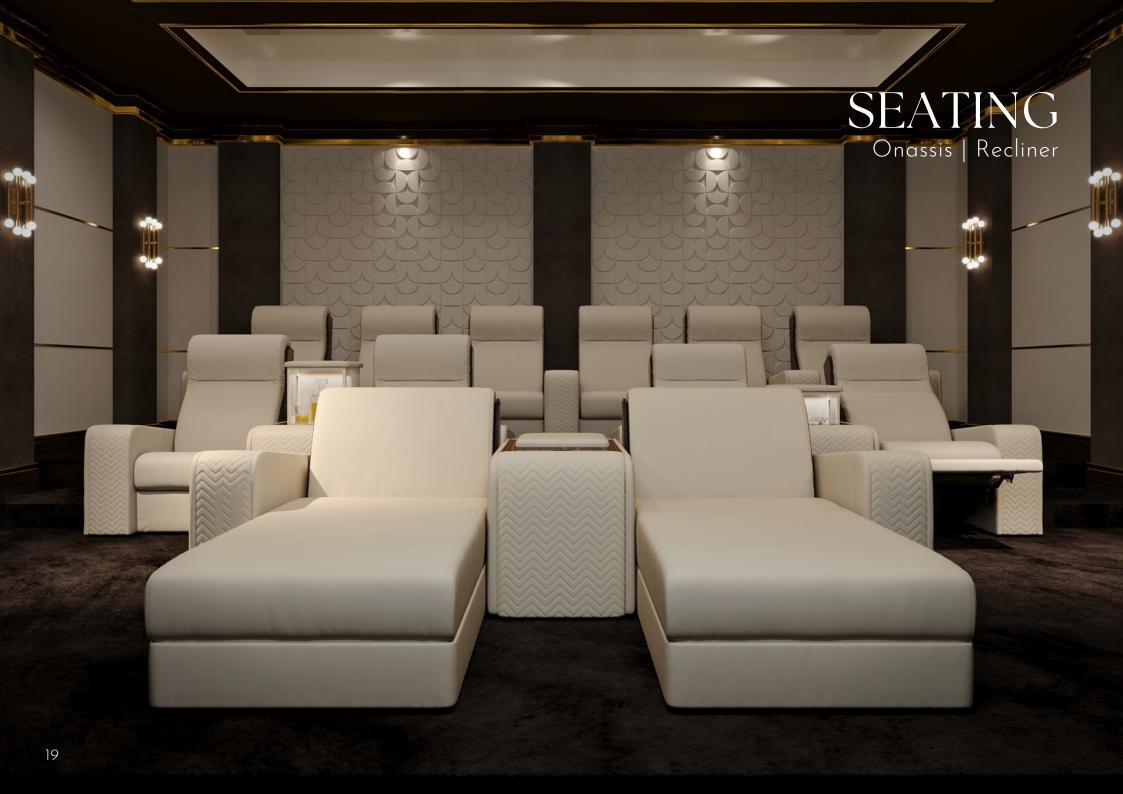

# SEATING Onassis | Recliner

Onassis is an extremely modern Home Cinema Chair designed to furnish private home theaters, vip lounge and private clubs. The combination of linear design and precious materials creates a unique product of peculiar and high-impact beauty.

The seatback and the sides of the Onassis Home Cinema Chair are made of polished Makassar Ebony.