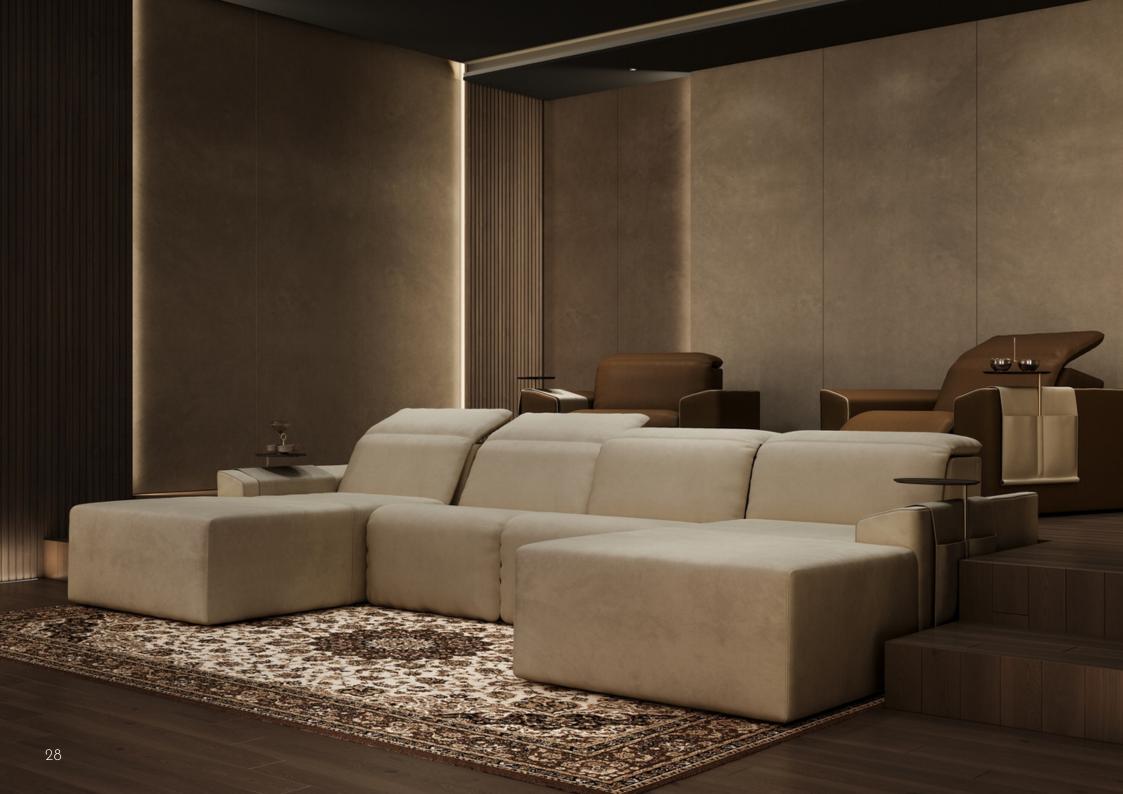

## ONASSIS Modular Sofa

The seat of Onassis modular sofa is large and comfortable, perfect for home Cinema, multipurpose room and living areas. Its modularity allows to create infinite compositions: pouf, chaise longue and different seat widths, permit to have a tailor made sofa.

## SEATING Configuration & Sizes

### **ONASSIS SOFA**

Modular Sofa

W: at choice D: 103 cm H: 71 cm

ARMREST

27 cm

103 cm

SEATING WIDTH

80 cm

98 cm

125 cm

Chaise Longue

Corner

Pouff

98 cm

125 cm