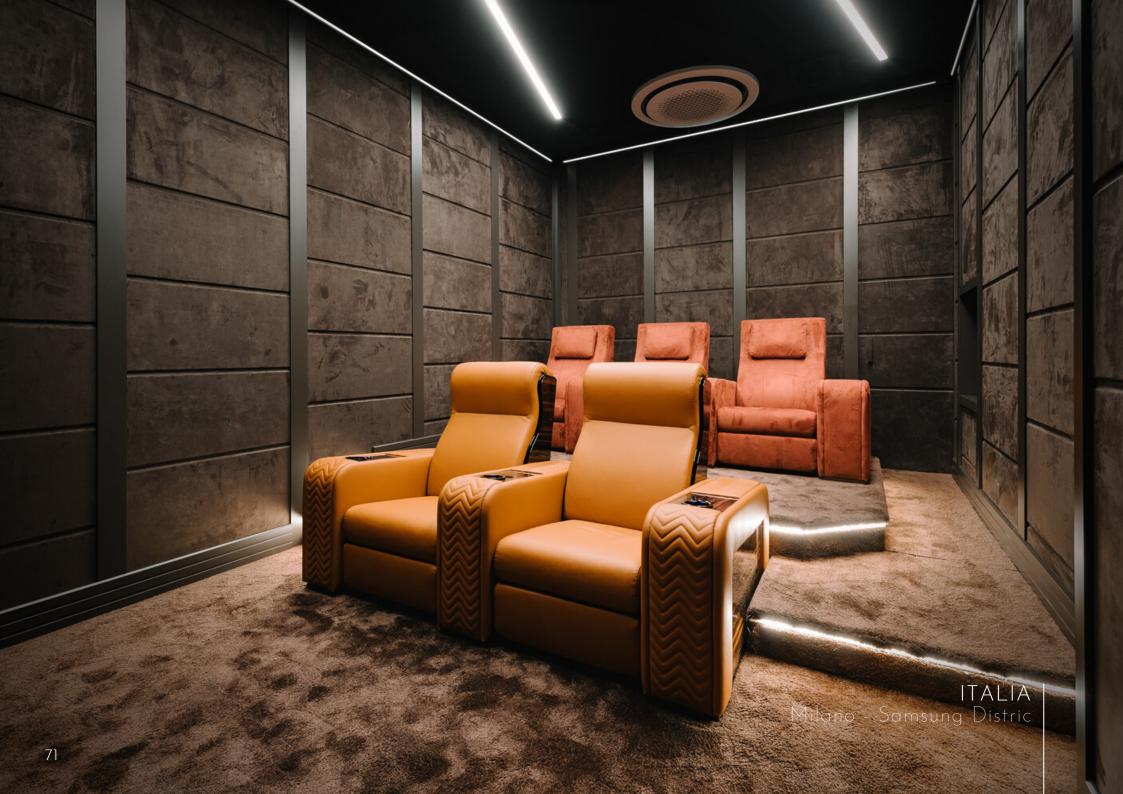

## THE SEATING

Vismara luxury theater seat provides excellent ergonomic support, matches the viewers style and comfort needs, and is specifically engineered for home theater viewing.

Customization of our products are core tenets of our philosophy.

For the all models you can choose between reclining seats, day-bed both in curved or straight row layout. With Italian leathers, top quality fabrics, and woodwork, we never compromise on quality.

# ACOUSTIC Treatment

Vismara home theater acoustic treatment combines exclusive aesthetic with a performing acoustic functionality.

Our acoustic boiseries are studied to limit reverberation and reflections of sound.

The objective is to enhance the properties of sound so wall panels will have to be broadband absorptive with a good amount of diffusion to create an ultra-powerful surround sound