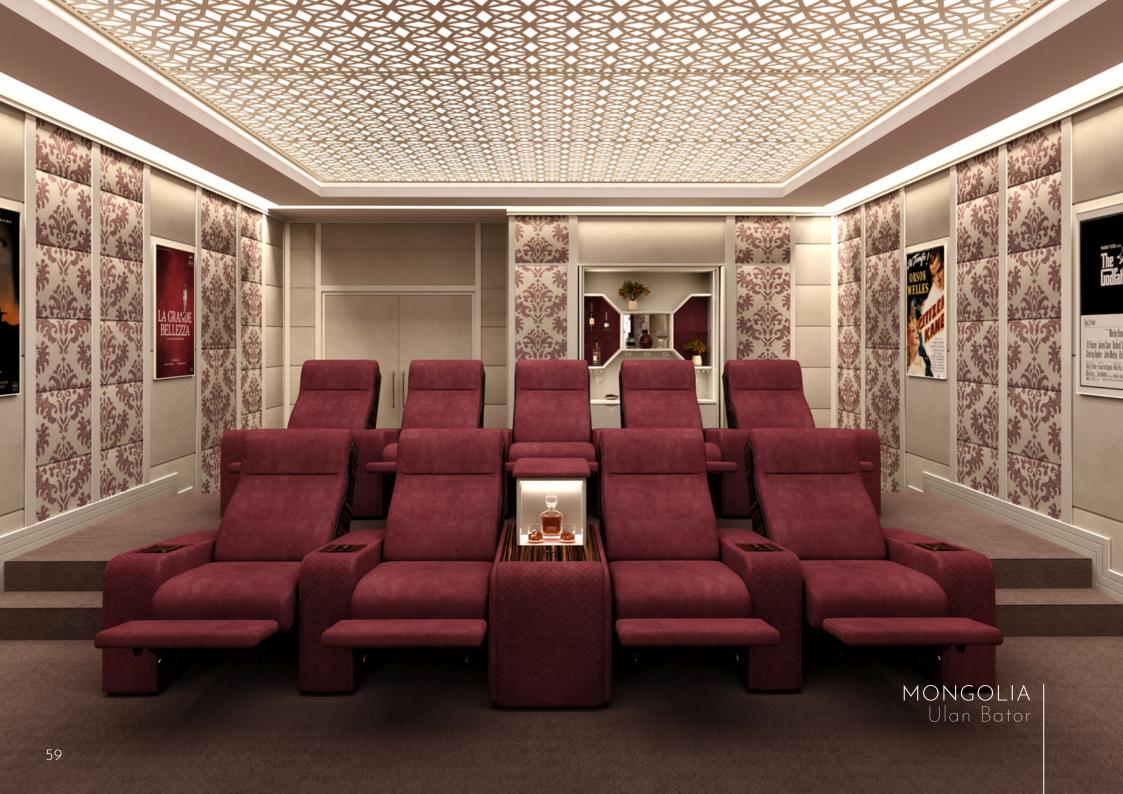

## THE SEATING

Vismara luxury theater seat provides excellent ergonomic support, matches the viewers style and comfort needs, and is specifically engineered for home theater viewing.

Customization of our products are core tenets of our philosophy.

For the all models you can choose between reclining seats, day-bed both in curved or straight row layout. With Italian leathers, top quality fabrics, and woodwork, we never compromise on quality.

The furniture of a private Media Room can be combined to the style of the rest of the house.

INDIA Hyderabad