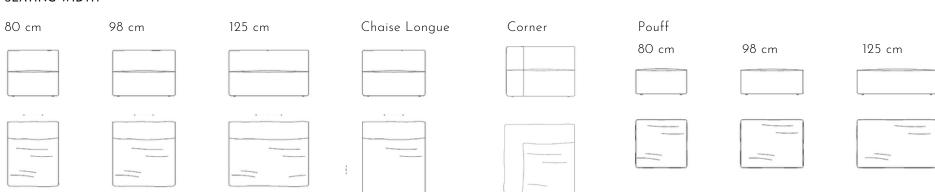

### **ONASSIS SOFA**

Modular Sofa

W: at choice D: 103 cm H: 71 cm

ARMREST

27 cm

103 cm

SEATING WIDTH

80 cm

98 cm

125 cm

Chaise Longue

Corner

Pouff

98 cm

125 cm