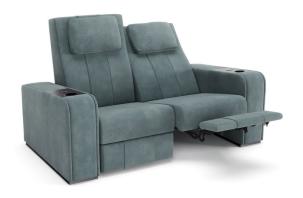

# SEATING Comfort | Recliner

Comfort Home Cinema Chair is the most essential piece in the cinema chair family. It is equipped with a reclining mechanism.

Comfort Chair is characterized by a perfect combination between comfort and refined details, like thick stitching on sight and ergonomic head cushions.

# SEATING Comfort Model

Reclining Chair

**Fixed**Chaise Longue

Reclining
Loveseat