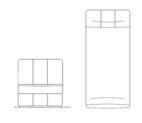

# SEATING Configuration & Sizes

Daybed

**Reclining Loveseat** 

Straight Row

**Curved Row** 

## ONASSIS Modular Sofa

The seat of Onassis modular sofa is large and comfortable, perfect for home Cinema, multipurpose room and living areas. Its modularity allows to create infinite compositions: pouf, chaise longue and different seat widths, permit to have a tailor made sofa.

### **ONASSIS SOFA**

Modular Sofa

W: at choice D: 103 cm H: 71 cm

ARMREST

27 cm

103 cm

SEATING WIDTH

80 cm