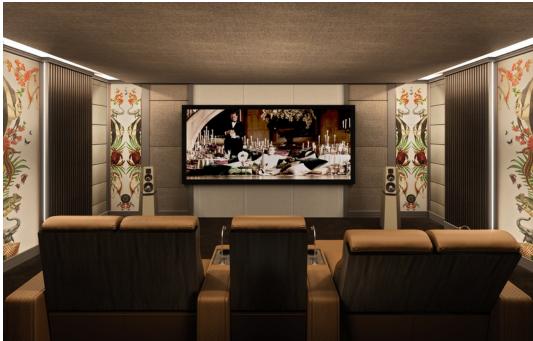

## THE SEATING

Vismara luxury theater seat provides excellent ergonomic support, matches the viewers style and comfort needs, and is specifically engineered for home theater viewing.

Customization of our products are core tenets of our philosophy.

For the all models you can choose between reclining seats, day-bed both in curved or straight row layout. With Italian leathers, top quality fabrics, and woodwork, we never compromise on quality.

# ACOUSTIC Treatment

Vismara home theater acoustic treatment combines exclusive aesthetic with a performing acoustic functionality.

Our acoustic boiseries are studied to limit reverberation and reflections of sound.

The objective is to enhance the properties of sound so wall panels will have to be broadband absorptive with a good amount of diffusion to create an ultra-powerful surround sound