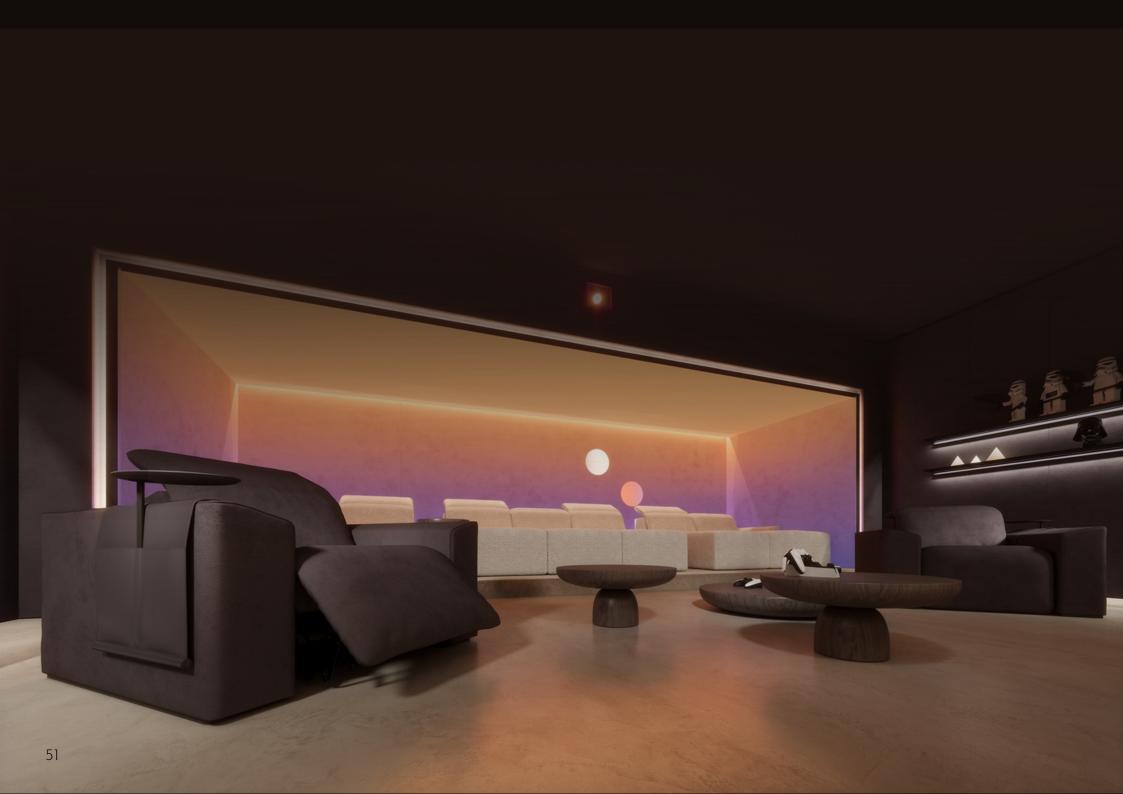

A Media Room combines the benefits of a private home cinema with those of a multipurpose room.

You can enjoy a private projection or a Karaoke Party in a very familiar mood, seating on couches and having your preferred drink on your cocktail table at the same time.