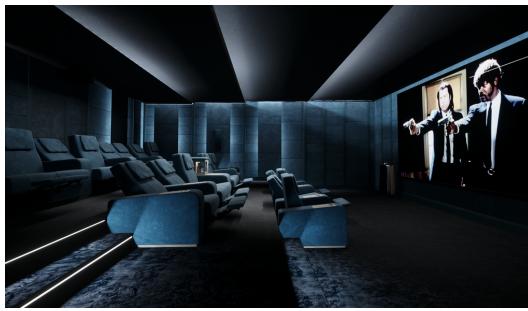

### AV SYSTEM

Every Vismara Home theater is equipped with pioneering audio/visual and automation equipment to transport you to the limits of your imagination.

The systems are studied according to the room size, budget, and performance you are strive to achive.

You can feel the sound with the best Dolby Atmos Sound speakers (integrated in panels or on-sight).