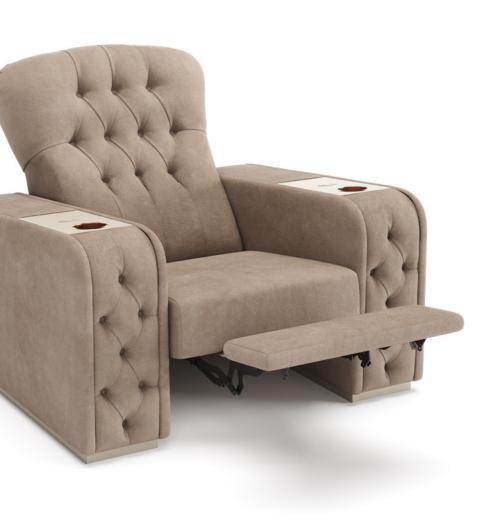

# SEATING Chest | Recliner

Chest Home Cinema Chair interprets the tradition in a contemporary mood.

It takes inspiration from the Chesterfield sofa of the 19th century with its distinctive deep buttoned and quilted leather upholstery.

## SEATING Chest Model

Reclining Chair

**Fixed**Chaise Longue

Reclining
Loveseat