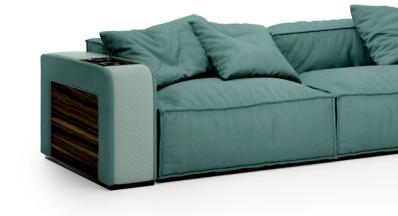

# SEATING Onassis | Recliner

Onassis is an extremely modern Home Cinema Chair designed to furnish private home theaters, vip lounge and private clubs. The combination of linear design and precious materials creates a unique product of peculiar and high-impact beauty.

The seatback and the sides of the Onassis Home Cinema Chair are made of polished Makassar Ebony.