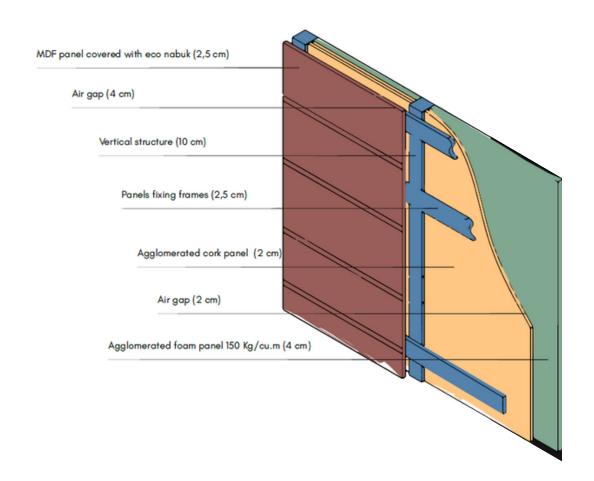

# ACOUSTIC Treatment

Vismara home theater acoustic treatment combines exclusive aesthetic with a performing acoustic functionality.

Our acoustic boiseries are studied to limit reverberation and reflections of sound.

The objective is to enhance the properties of sound so wall panels will have to be broadband absorptive with a good amount of diffusion to create an ultra-powerful surround sound

## SOUND Insulation

Vismara can take care of the sound insulation of the room which is typically used to keep sound from escaping a room. In case of need, the sound absorption material will be hide behind acoustic panels to insulate the room.

Sound insulation clips for the walls to block the low frequency noise.

By considering that inside a Home theater there is an average of 75/80 dB, by adding our sound insulation system from outside you will feel only 35 dB.