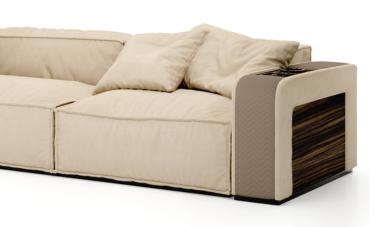

# SEATING Onassis | Recliner

Onassis is an extremely modern Home Cinema Chair designed to furnish private home theaters, vip lounge and private clubs. The combination of linear design and precious materials creates a unique product of peculiar and high-impact beauty.

The seatback and the sides of the Onassis Home Cinema Chair are made of polished Makassar Ebony.