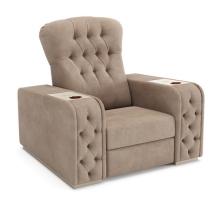

# SEATING Chest | Recliner

Chest Home Cinema Chair interprets the tradition in a contemporary mood.

It takes inspiration from the Chesterfield sofa of the 19th century with its distinctive deep buttoned and quilted leather upholstery.

## SEATING Chest Model

Reclining Chair

**Fixed**Chaise Longue

Reclining
Loveseat