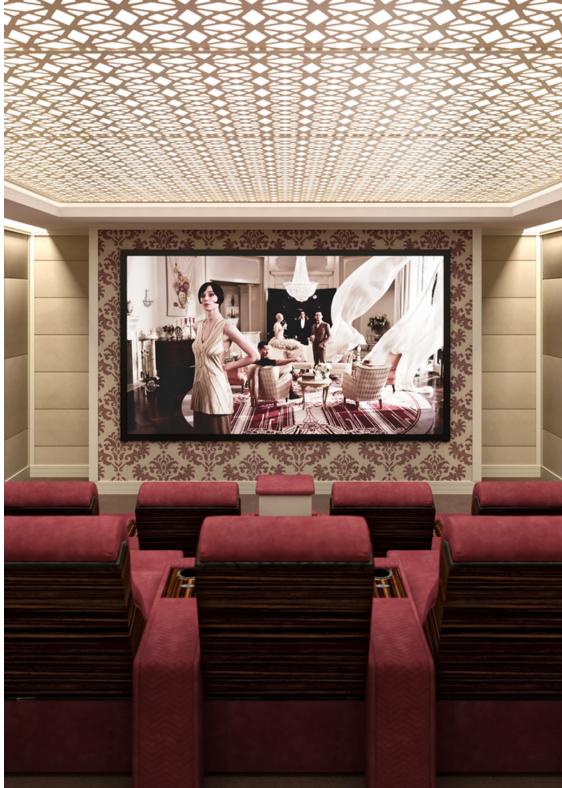

## THE SEATING

Vismara luxury theater seat provides excellent ergonomic support, matches the viewers style and comfort needs, and is specifically engineered for home theater viewing.

Customization of our products are core tenets of our philosophy.

For the all models you can choose between reclining seats, day-bed both in curved or straight row layout. With Italian leathers, top quality fabrics, and woodwork, we never compromise on quality.