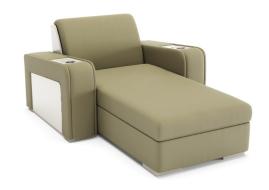

# SEATING Comfort | Recliner

Comfort Home Cinema Chair is the most essential piece in the cinema chair family. It is equipped with a reclining mechanism.

Comfort Chair is characterized by a perfect combination between comfort and refined details, like thick stitching on sight and ergonomic head cushions.

# SEATING Comfort Model

Reclining Chair

**Fixed**Chaise Longue

Reclining
Loveseat