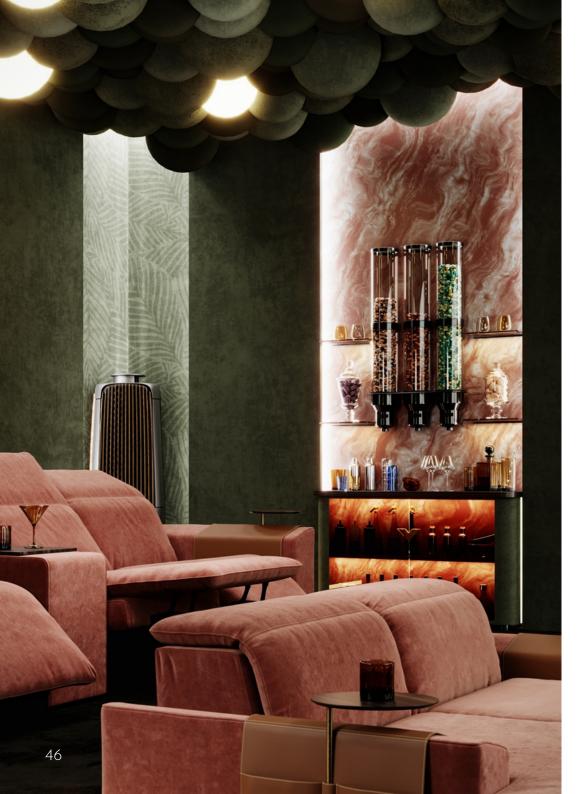

Vismara borns as furniture manufacturer, therefore every extra element you want to create inside the room can be additional customization.

Built-in bar units, cabinet with pop-corn machine, karaoke funiture, tables, candy dispenser. Anything you can imagine can be studied and realized by Vismara.

A Media Room combines the benefits of a private home cinema with those of a multipurpose room.

You can enjoy a private projection or a Karaoke Party in a very familiar mood, seating on couches and having your preferred drink on your cocktail table at the same time.