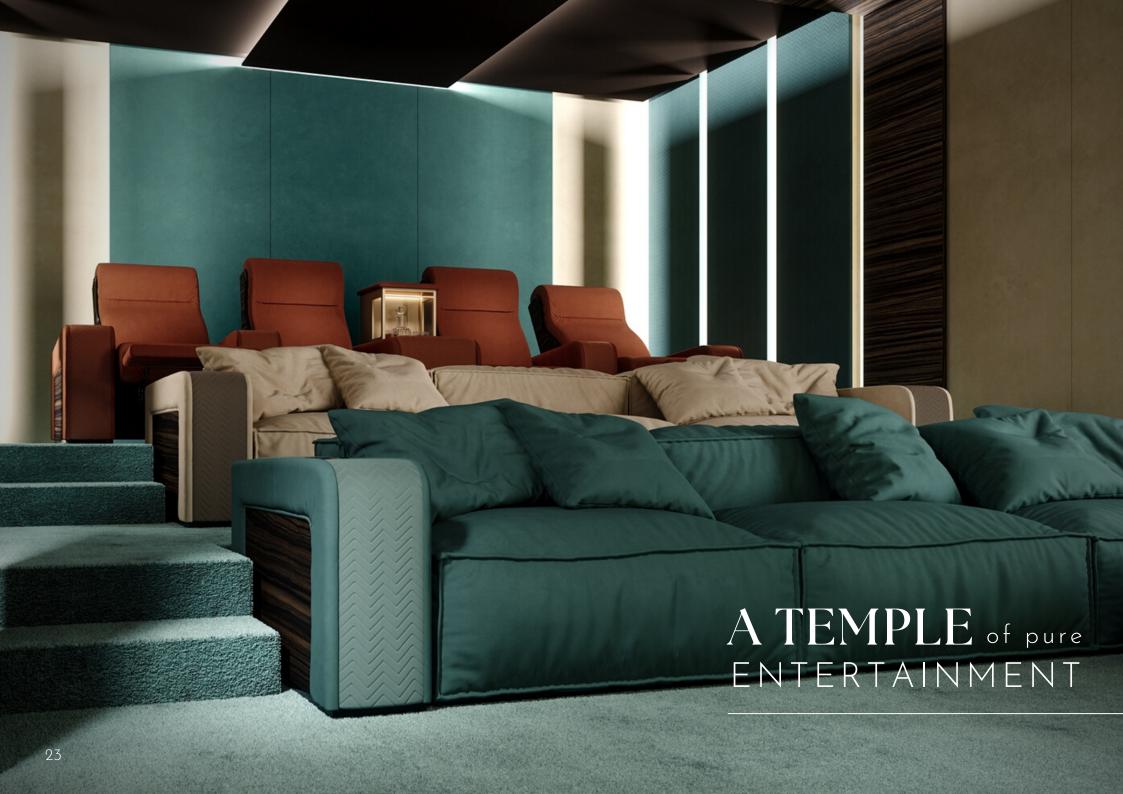

## THE SEATING

Vismara luxury theater seat provides excellent ergonomic support, matches the viewers style and comfort needs, and is specifically engineered for home theater viewing.

Customization of our products are core tenets of our philosophy.

For the all models you can choose between reclining seats, day-bed both in curved or straight row layout. With Italian leathers, top quality fabrics, and woodwork, we never compromise on quality.

## ONASSIS Modular Sofa

The seat of Onassis modular sofa is large and comfortable, perfect for home Cinema, multipurpose room and living areas. Its modularity allows to create infinite compositions: pouf, chaise longue and different seat widths, permit to have a tailor made sofa.