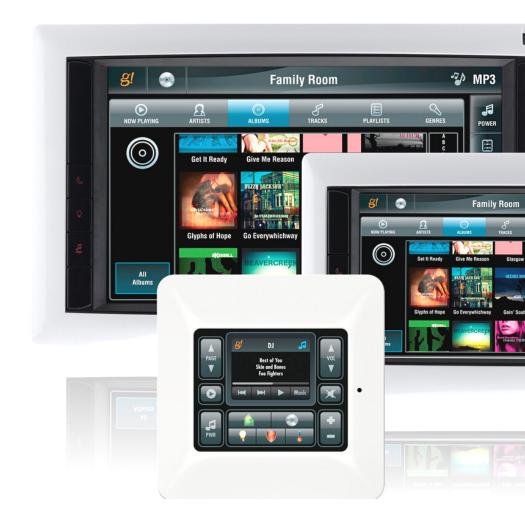

#### AUTOMATION

The control of the entire room can be easily done with a tablet or a universal remote control thanks to our high-performing automation system.

The home theater can be also controlled by any kind of automation clients already have at home. Remote diagnostics alert us if performance ever falls below optimum, so any issues can be quickly rectified.