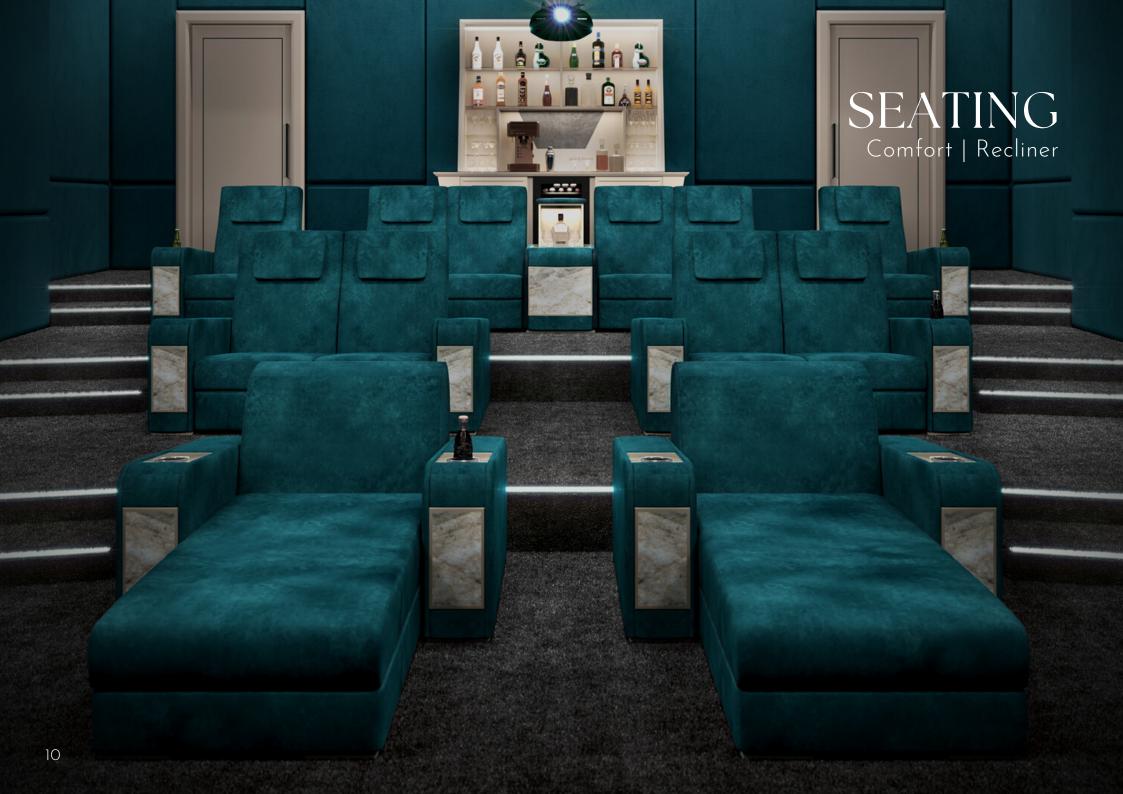

## THE SEATING

Vismara luxury theater seat provides excellent ergonomic support, matches the viewers style and comfort needs, and is specifically engineered for home theater viewing.

Customization of our products are core tenets of our philosophy.

For the all models you can choose between reclining seats, day-bed both in curved or straight row layout. With Italian leathers, top quality fabrics, and woodwork, we never compromise on quality.

# SEATING Configuration & Sizes

Daybed

**Reclining Loveseat** 

Straight Row

**Curved Row** 