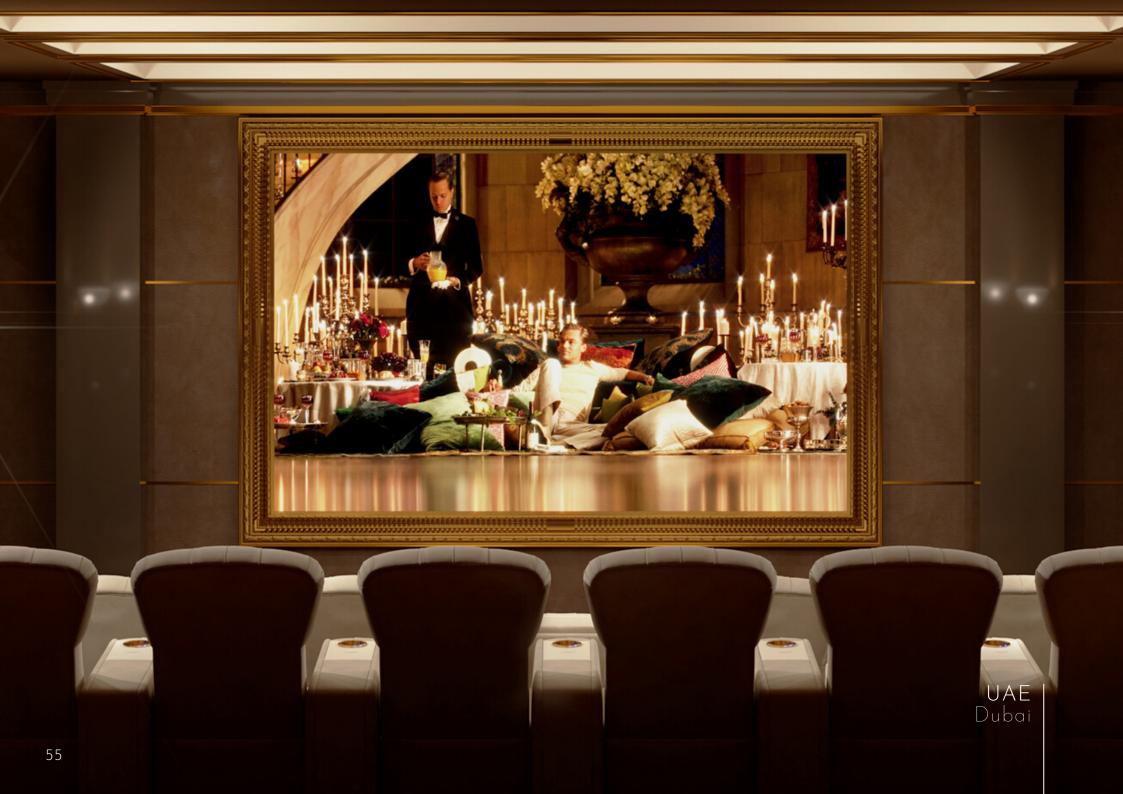

The furniture of a private Media Room can be combined to the style of the rest of the house.

INDIA Hyderabad