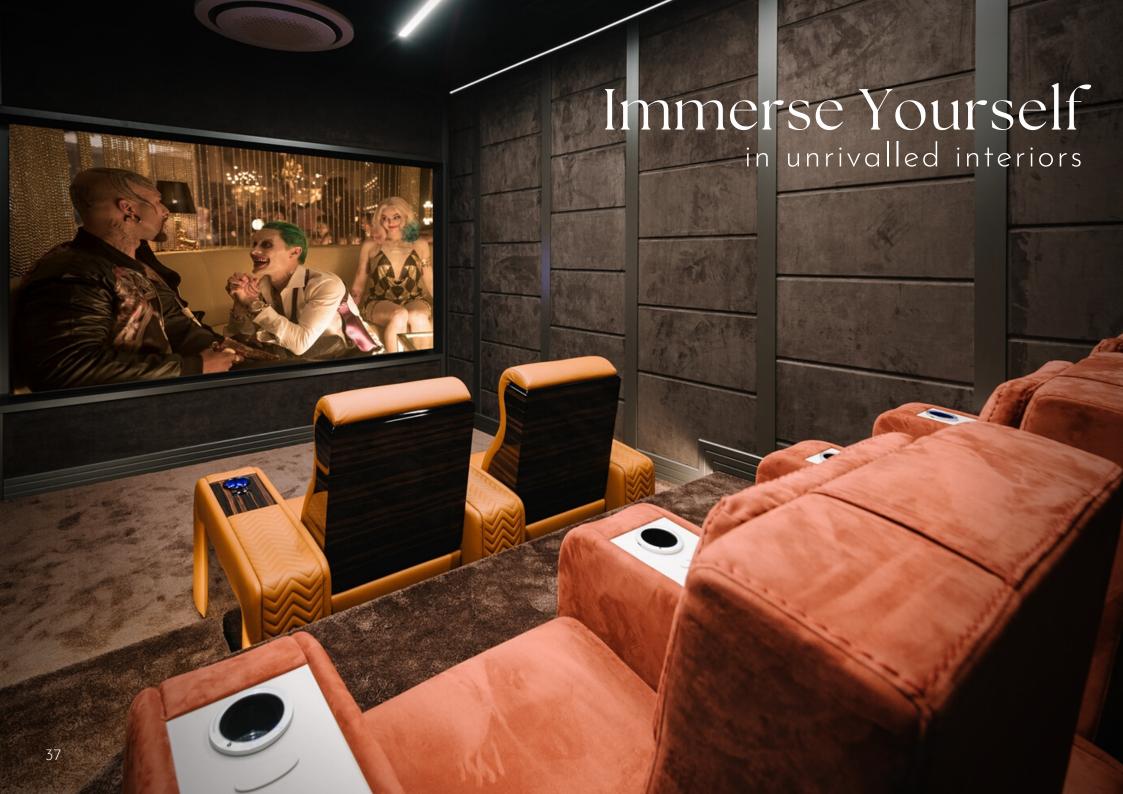

# ACOUSTIC Treatment

Vismara home theater acoustic treatment combines exclusive aesthetic with a performing acoustic functionality.

Our acoustic boiseries are studied to limit reverberation and reflections of sound.

The objective is to enhance the properties of sound so wall panels will have to be broadband absorptive with a good amount of diffusion to create an ultra-powerful surround sound