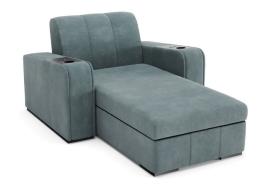

# SEATING Comfort | Recliner

Comfort Home Cinema Chair is the most essential piece in the cinema chair family. It is equipped with a reclining mechanism.

Comfort Chair is characterized by a perfect combination between comfort and refined details, like thick stitching on sight and ergonomic head cushions.

# SEATING Comfort Model

Reclining Chair

**Fixed**Chaise Longue

Reclining
Loveseat