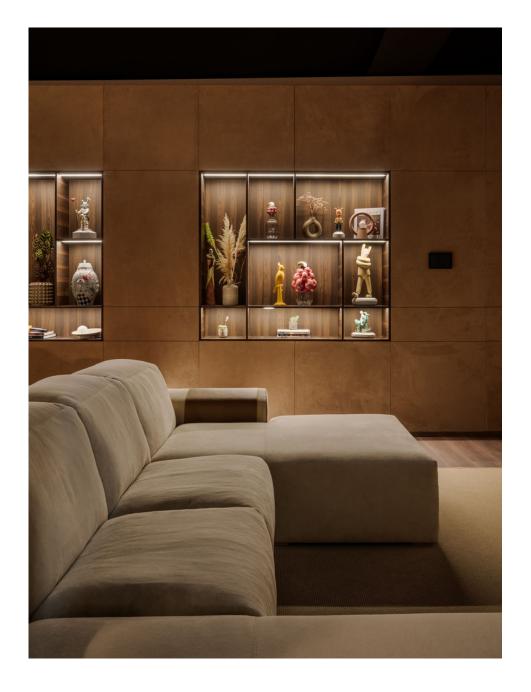

Vismara borns as furniture manufacturer, therefore every extra element you want to create inside the room can be additional customization.

Built-in bar units, cabinet with pop-corn machine, karaoke funiture, tables, candy dispenser. Anything you can imagine can be studied and realized by Vismara.

A Media Room combines the benefits of a private home cinema with those of a multipurpose room.

You can enjoy a private projection or a Karaoke Party in a very familiar mood, seating on couches and having your preferred drink on your cocktail table at the same time.

The furniture of a private Media Room can be combined to the style of the rest of the house.

INDIA Hyderabad