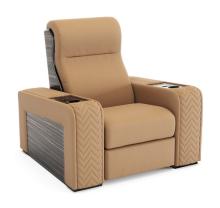

# SEATING Onassis | Recliner

Onassis is an extremely modern Home Cinema Chair designed to furnish private home theaters, vip lounge and private clubs. The combination of linear design and precious materials creates a unique product of peculiar and high-impact beauty.

The seatback and the sides of the Onassis Home Cinema Chair are made of polished Makassar Ebony.