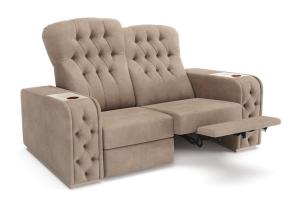

# SEATING Chest | Recliner

Chest Home Cinema Chair interprets the tradition in a contemporary mood.

It takes inspiration from the Chesterfield sofa of the 19th century with its distinctive deep buttoned and quilted leather upholstery.

## SEATING Chest Model

Reclining Chair

**Fixed**Chaise Longue

Reclining
Loveseat