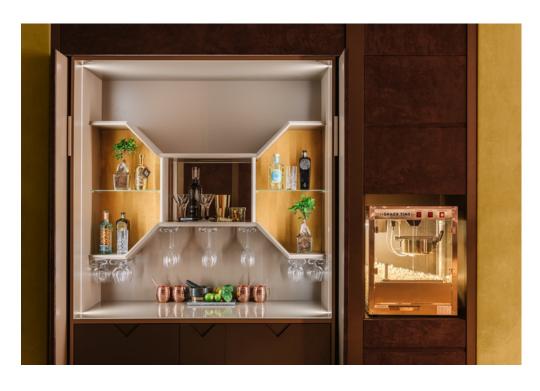

Vismara borns as furniture manufacturer, therefore every extra element you want to create inside the room can be additional customization.

Built-in bar units, cabinet with pop-corn machine, karaoke funiture, tables, candy dispenser. Anything you can imagine can be studied and realized by Vismara.