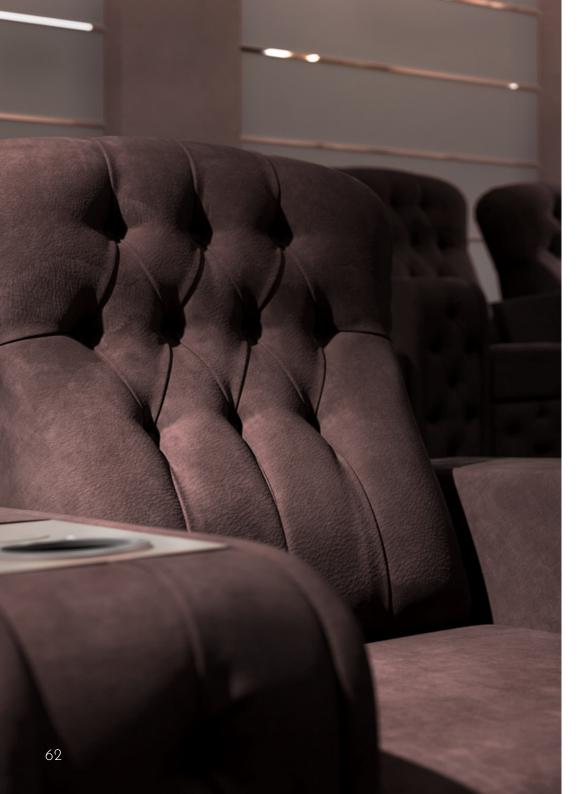

# SEATING Chest | Recliner

Chest Home Cinema Chair interprets the tradition in a contemporary mood.

It takes inspiration from the Chesterfield sofa of the 19th century with its distinctive deep buttoned and quilted leather upholstery.