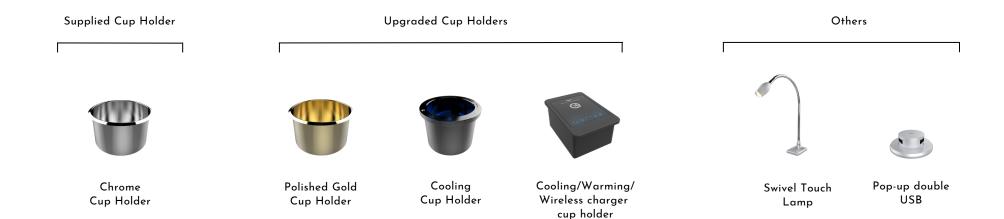

## Add your favourite

Accessories

Vismara borns as furniture manufacturer, therefore every extra element you want to create inside the room can be additional customization.

Built-in bar units, cabinet with pop-corn machine, karaoke funiture, tables, candy dispenser. Anything you can imagine can be studied and realized by Vismara.