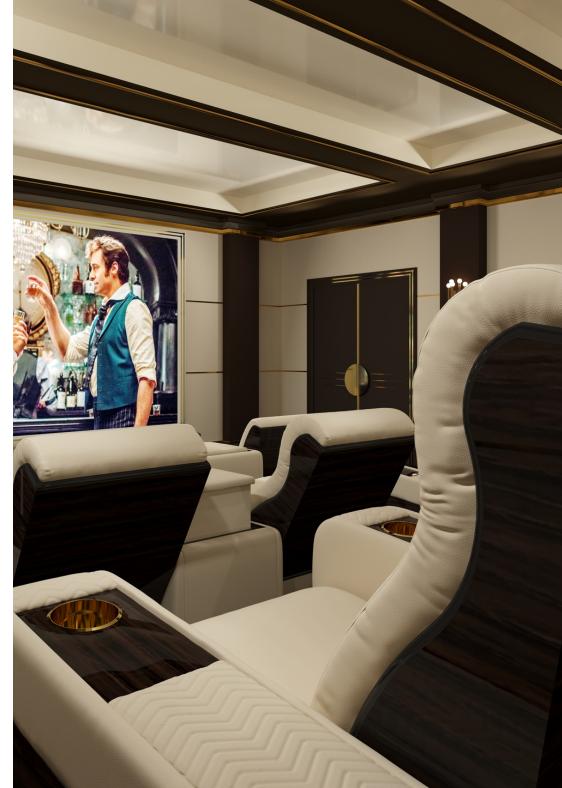

# SEATING Onassis | Recliner

Onassis is an extremely modern Home Cinema Chair designed to furnish private home theaters, vip lounge and private clubs. The combination of linear design and precious materials creates a unique product of peculiar and high-impact beauty.

The seatback and the sides of the Onassis Home Cinema Chair are made of polished Makassar Ebony.