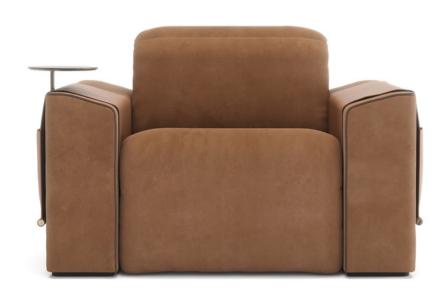

# SEATING Onassis | Recliner

Onassis is an extremely modern Home Cinema Chair designed to furnish private home theaters, vip lounge and private clubs. The combination of linear design and precious materials creates a unique product of peculiar and high-impact beauty.

The seatback and the sides of the Onassis Home Cinema Chair are made of polished Makassar Ebony.

# SEATING Onassis Model

**Reclining**Chair

**Fixed**Chaise Longue

Reclining
Loveseat