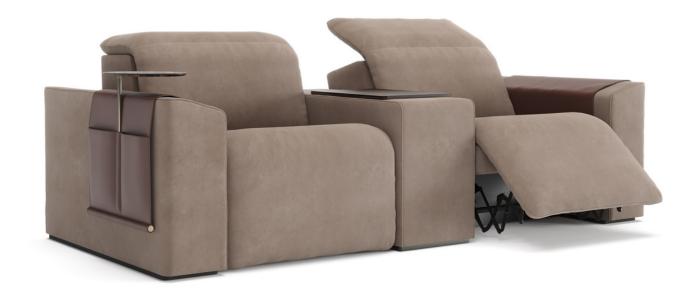

## THE SEATING

Vismara luxury theater seat provides excellent ergonomic support, matches the viewers style and comfort needs, and is specifically engineered for home theater viewing.

Customization of our products are core tenets of our philosophy.

For the all models you can choose between reclining seats, day-bed both in curved or straight row layout. With Italian leathers, top quality fabrics, and woodwork, we never compromise on quality.