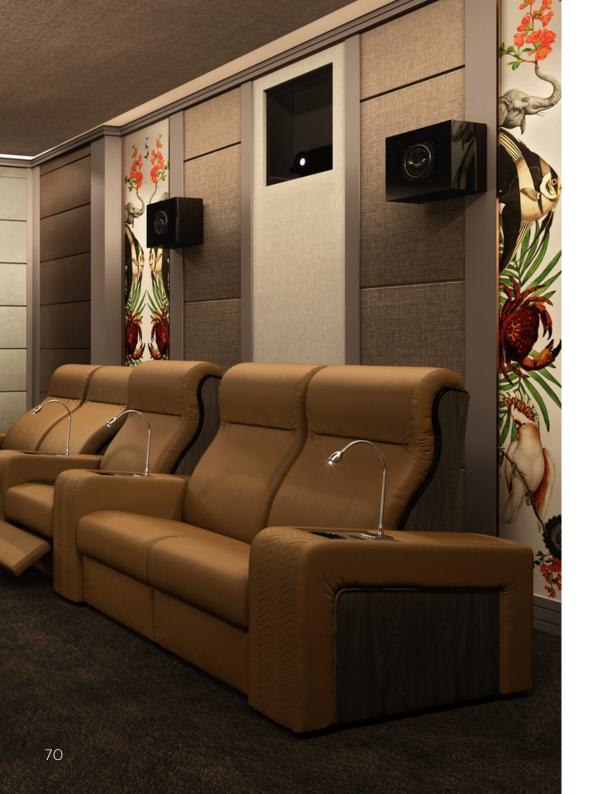

## SEATING Kubrik | Recliner

Kubrik is a special reclining sofa with double reclining mechanism.

Its modular design permits to create infinite configuration to suits any space.

The double mechanism permits to recline both headrest and backrest/footrest separately, in order to achive the best comfort and ergonomics.

Kubrik reclining sofa is the perfect seating for home cinema, multipurpose room and living area.

## SEATING Kubrik Model

**Single**Reclining Chair
w double reclining

**Double**Reclining Chair
w large middle arm

**Double**Chaise Longue
w reclining headrest

L-Shaped Sofa
Composition w chairs
and chaise longue