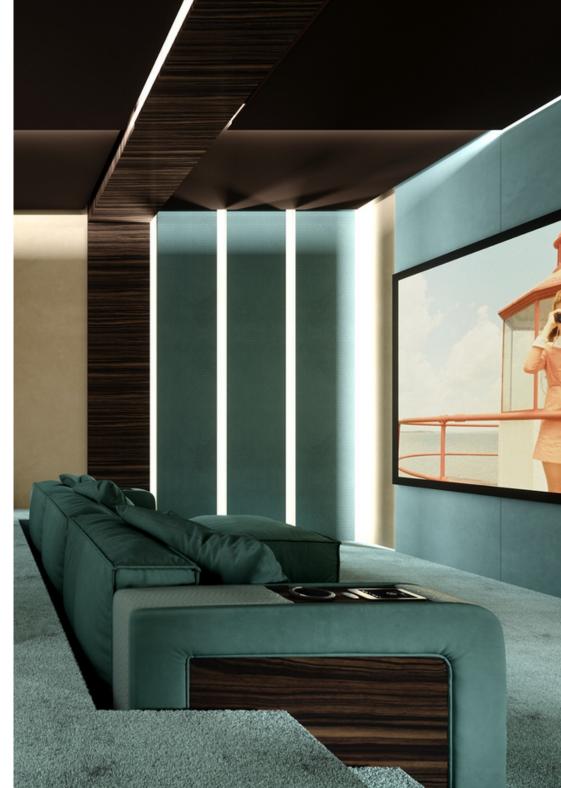

### AV SYSTEM

Every Vismara Home theater is equipped with pioneering audio/visual and automation equipment to transport you to the limits of your imagination.

The systems are studied according to the room size, budget, and performance you are strive to achive.

You can feel the sound with the best Dolby Atmos Sound speakers (integrated in panels or on-sight).