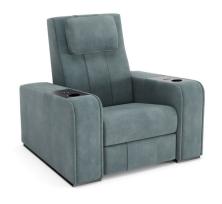

# SEATING Comfort | Recliner

Comfort Home Cinema Chair is the most essential piece in the cinema chair family. It is equipped with a reclining mechanism.

Comfort Chair is characterized by a perfect combination between comfort and refined details, like thick stitching on sight and ergonomic head cushions.

# SEATING Comfort Model

Reclining Chair

**Fixed**Chaise Longue

Reclining
Loveseat