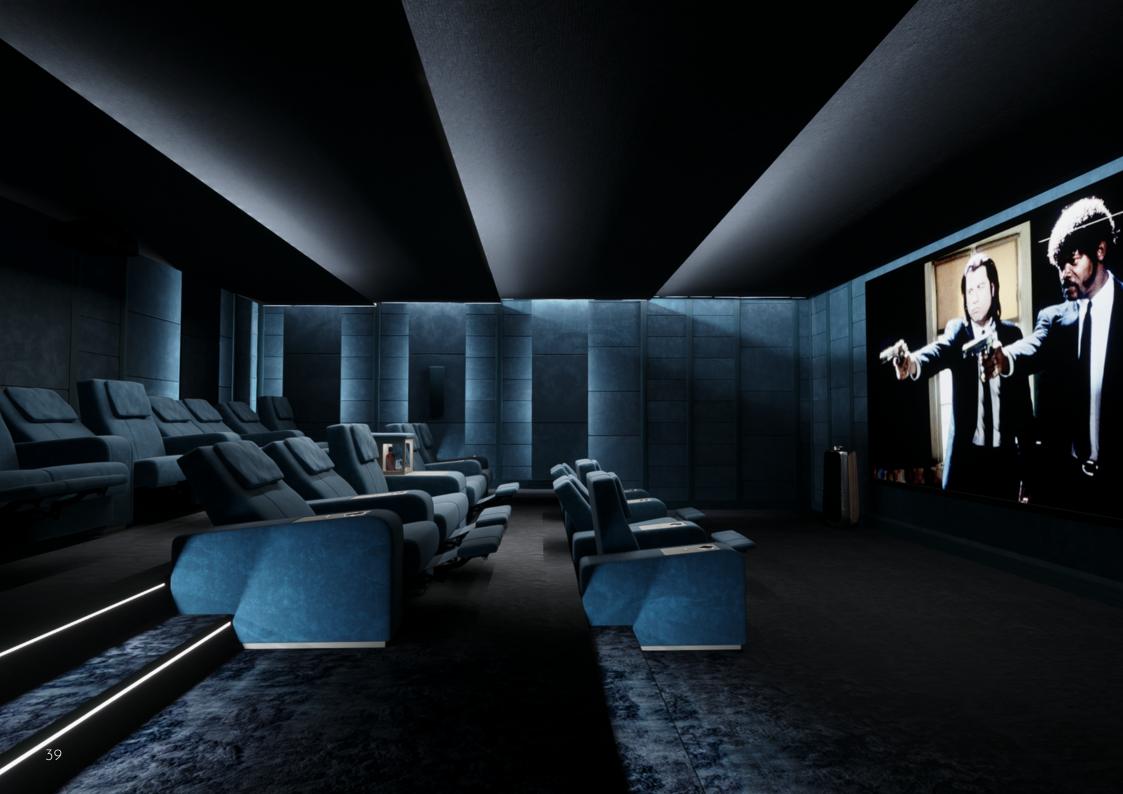

## THE SEATING

Vismara luxury theater seat provides excellent ergonomic support, matches the viewers style and comfort needs, and is specifically engineered for home theater viewing.

Customization of our products are core tenets of our philosophy.

For the all models you can choose between reclining seats, day-bed both in curved or straight row layout. With Italian leathers, top quality fabrics, and woodwork, we never compromise on quality.

# ACOUSTIC Treatment

Vismara home theater acoustic treatment combines exclusive aesthetic with a performing acoustic functionality.

Our acoustic boiseries are studied to limit reverberation and reflections of sound.

The objective is to enhance the properties of sound so wall panels will have to be broadband absorptive with a good amount of diffusion to create an ultra-powerful surround sound