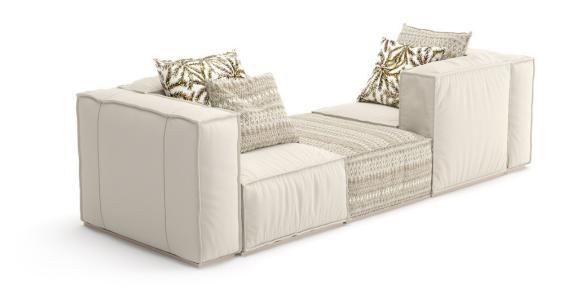

## ONASSIS Modular Sofa

The seat of Onassis modular sofa is large and comfortable, perfect for home Cinema, multipurpose room and living areas. Its modularity allows to create infinite compositions: pouf, chaise longue and different seat widths, permit to have a tailor made sofa.

### **ONASSIS SOFA**

Modular Sofa

W: at choice D: 103 cm H: 71 cm

ARMREST

27 cm

103 cm

SEATING WIDTH

80 cm

98 cm

125 cm

Chaise Longue

Corner

Pouff

98 cm

125 cm