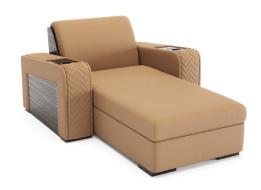

# SEATING Onassis | Recliner

Onassis is an extremely modern Home Cinema Chair designed to furnish private home theaters, vip lounge and private clubs. The combination of linear design and precious materials creates a unique product of peculiar and high-impact beauty.

The seatback and the sides of the Onassis Home Cinema Chair are made of polished Makassar Ebony.