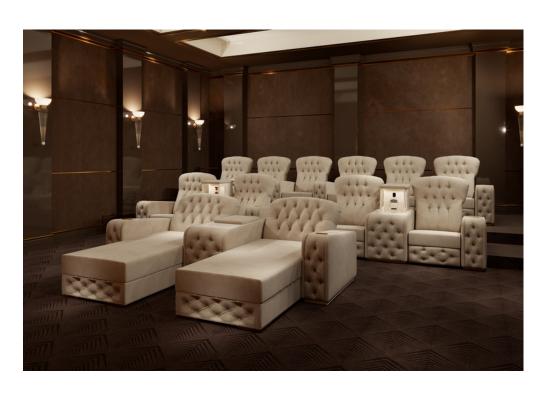

# SEATING Chest | Recliner

Chest Home Cinema Chair interprets the tradition in a contemporary mood.

It takes inspiration from the Chesterfield sofa of the 19th century with its distinctive deep buttoned and quilted leather upholstery.

## SEATING Chest Model

Reclining Chair

**Fixed**Chaise Longue

Reclining
Loveseat