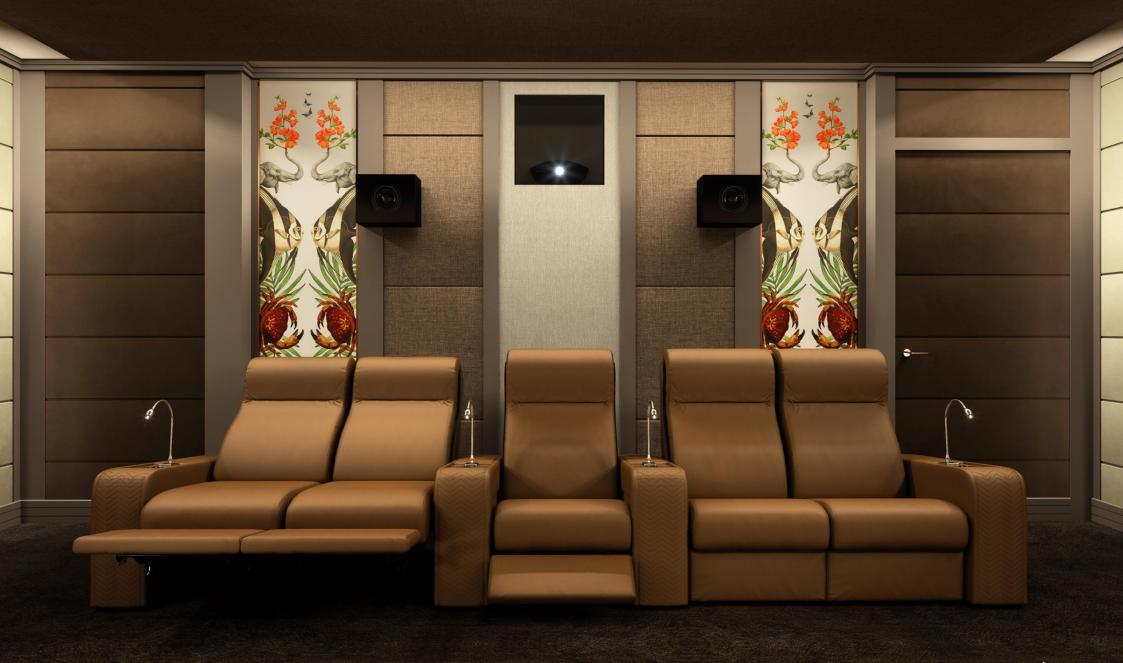

## SEATING Kubrik | Recliner

Kubrik is a special reclining sofa with double reclining mechanism.

Its modular design permits to create infinite configuration to suits any space.

The double mechanism permits to recline both headrest and backrest/footrest separately, in order to achive the best comfort and ergonomics.

Kubrik reclining sofa is the perfect seating for home cinema, multipurpose room and living area.

## SEATING Kubrik Model

**Single**Reclining Chair
w double reclining

**Double**Reclining Chair
w large middle arm

**Double**Chaise Longue
w reclining headrest

L-Shaped Sofa
Composition w chairs
and chaise longue