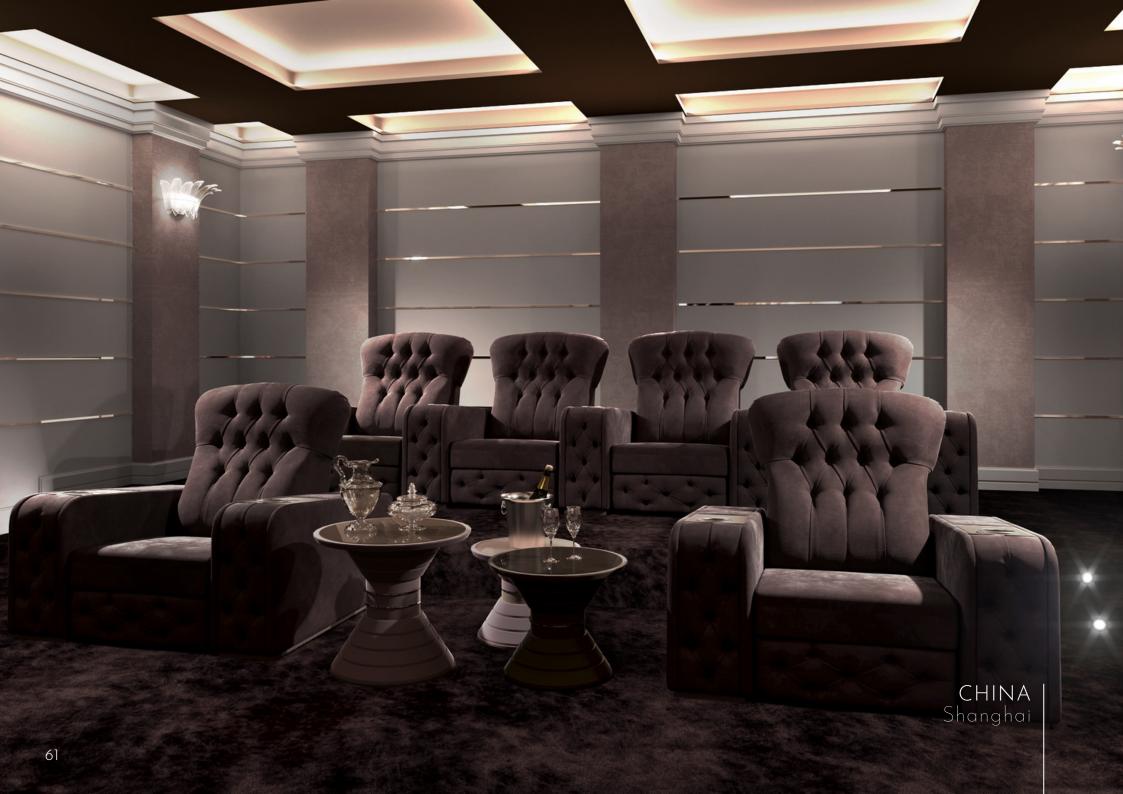

## THE SEATING

Vismara luxury theater seat provides excellent ergonomic support, matches the viewers style and comfort needs, and is specifically engineered for home theater viewing.

Customization of our products are core tenets of our philosophy.

For the all models you can choose between reclining seats, day-bed both in curved or straight row layout. With Italian leathers, top quality fabrics, and woodwork, we never compromise on quality.

The furniture of a private Media Room can be combined to the style of the rest of the house.

INDIA Hyderabad