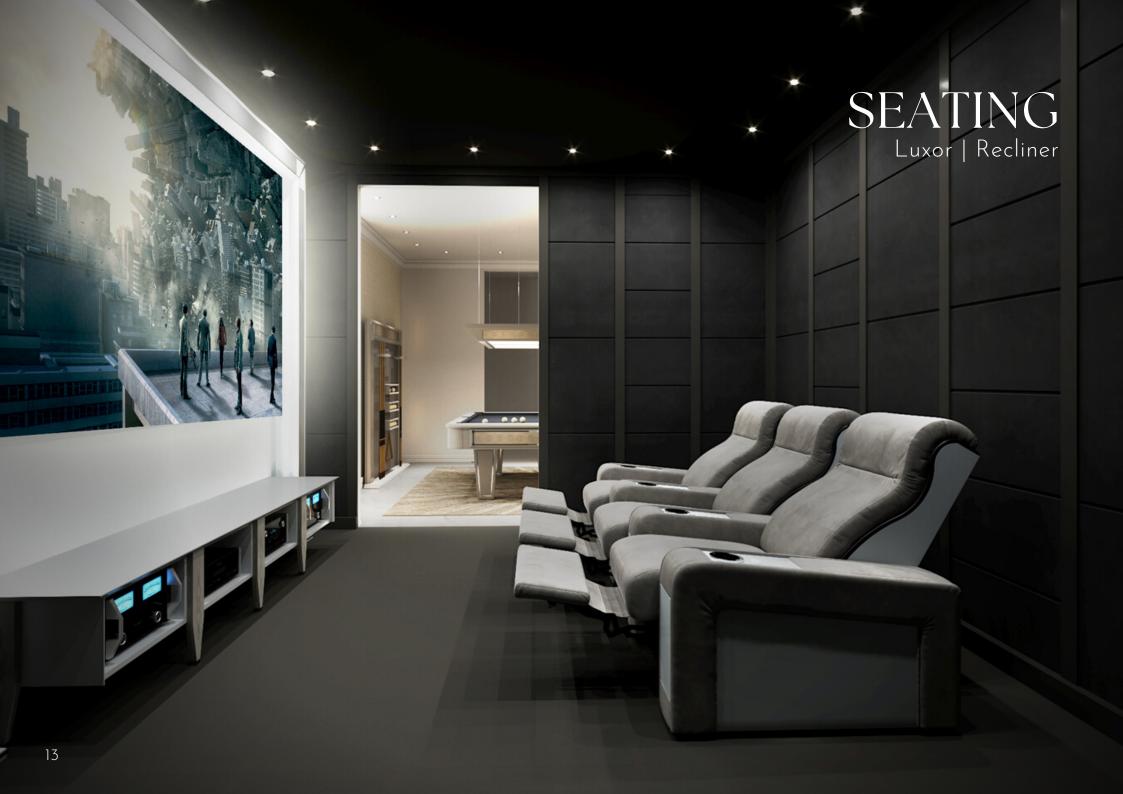

# SEATING Luxor | Recliner

Luxor Home Cinema Chair is a luxury theater seating with a bold look and a unique personality.

Its aesthetic peculiarity is found in its lacquered wood decorative parts which create an unexpected contrast with padding.

Luxor Home Cinema Chair is conceived to ensure the maximum comfort, relax and durability.