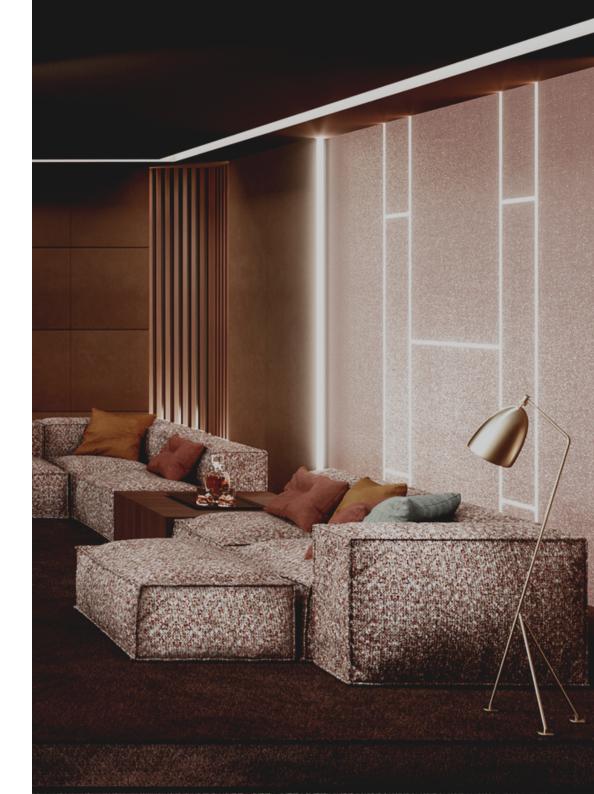

A Media Room combines the benefits of a private home cinema with those of a multipurpose room.

You can enjoy a private projection or a Karaoke Party in a very familiar mood, seating on couches and having your preferred drink on your cocktail table at the same time.

The furniture of a private Media Room can be combined to the style of the rest of the house.

INDIA Hyderabad