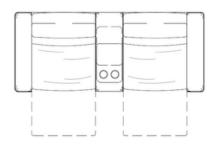

# SEATING Configuration & Sizes

Daybed

**Reclining Loveseat** 

Straight Row

**Curved Row** 

# STRAIGHT ARMREST

TA.27

W: 27 cm D: 103 cm H: 61,5

### **CURVED ARMREST**

TA.44

W: 27 cm D: 103 cm H: 61,5

### **RECLINING SEAT**

TS.62

W: 62 cm D: 102/168 cm H: 108 **DAYBED SEAT** 

TDB.80

W: 80 cm D: 182 cm H: 86 LIFT BAR ARM

TA.55

W: 55 cm D: 103 cm H: 60/100 cm