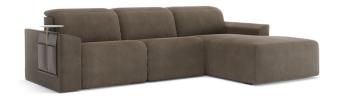

## SEATING Kubrik | Recliner

Kubrik is a special reclining sofa with double reclining mechanism.

Its modular design permits to create infinite configuration to suits any space.

The double mechanism permits to recline both headrest and backrest/footrest separately, in order to achive the best comfort and ergonomics.

Kubrik reclining sofa is the perfect seating for home cinema, multipurpose room and living area.

## SEATING Kubrik Model

**Single**Reclining Chair
w double reclining

**Double**Reclining Chair
w large middle arm

**Double**Chaise Longue
w reclining headrest

L-Shaped Sofa
Composition w chairs
and chaise longue