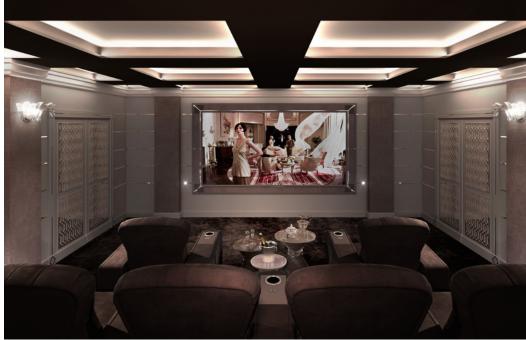

## THE SEATING

Vismara luxury theater seat provides excellent ergonomic support, matches the viewers style and comfort needs, and is specifically engineered for home theater viewing.

Customization of our products are core tenets of our philosophy.

For the all models you can choose between reclining seats, day-bed both in curved or straight row layout. With Italian leathers, top quality fabrics, and woodwork, we never compromise on quality.