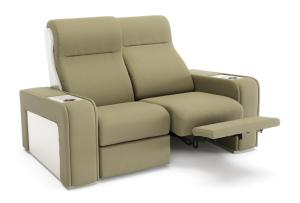

# SEATING Comfort | Recliner

Comfort Home Cinema Chair is the most essential piece in the cinema chair family. It is equipped with a reclining mechanism.

Comfort Chair is characterized by a perfect combination between comfort and refined details, like thick stitching on sight and ergonomic head cushions.

# SEATING Comfort Model

Reclining Chair

**Fixed**Chaise Longue

Reclining
Loveseat