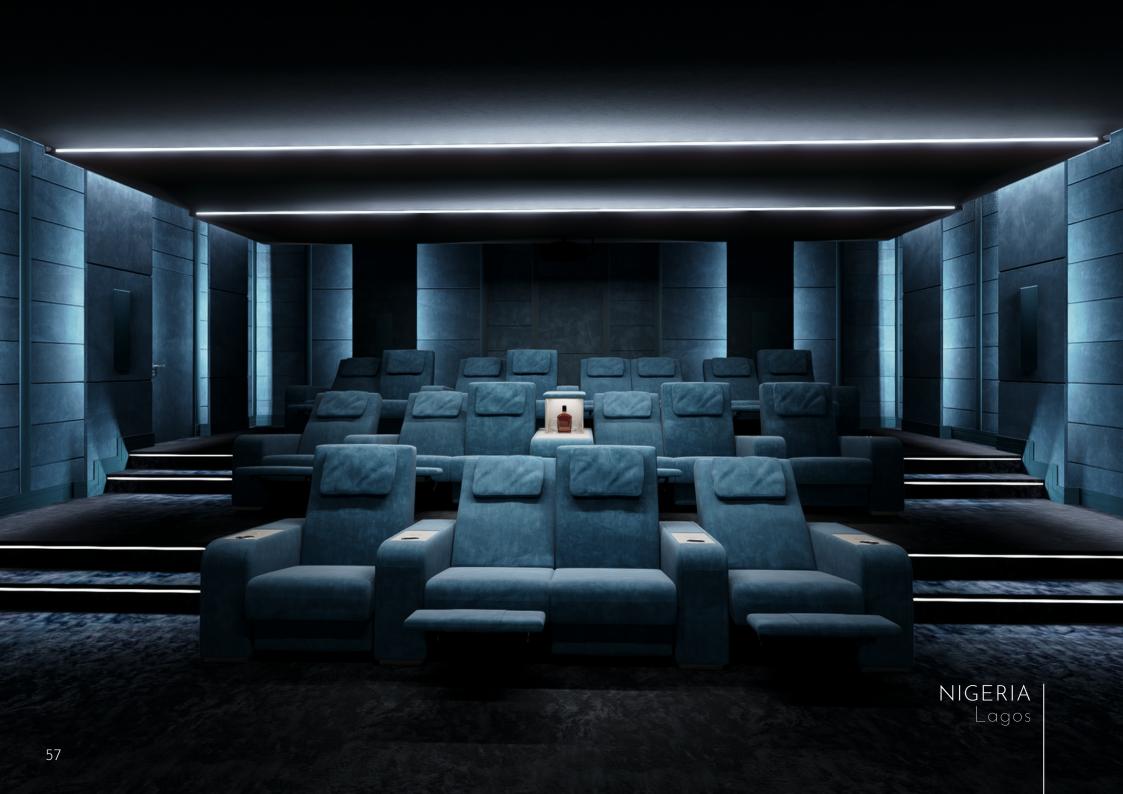

The furniture of a private Media Room can be combined to the style of the rest of the house.

INDIA Hyderabad