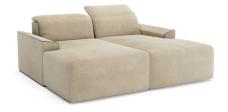

## ONASSIS Modular Sofa

The seat of Onassis modular sofa is large and comfortable, perfect for home Cinema, multipurpose room and living areas. Its modularity allows to create infinite compositions: pouf, chaise longue and different seat widths, permit to have a tailor made sofa.

### **ONASSIS SOFA**

Modular Sofa

W: at choice D: 103 cm H: 71 cm

ARMREST

27 cm

103 cm

SEATING WIDTH

80 cm

98 cm

125 cm

Chaise Longue

Corner

Pouff

98 cm

125 cm