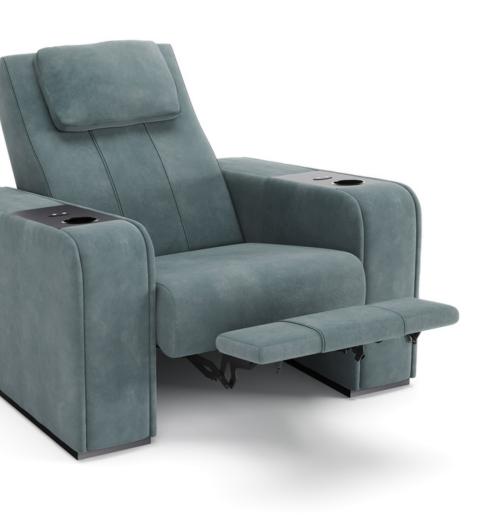

# SEATING Comfort | Recliner

Comfort Home Cinema Chair is the most essential piece in the cinema chair family. It is equipped with a reclining mechanism.

Comfort Chair is characterized by a perfect combination between comfort and refined details, like thick stitching on sight and ergonomic head cushions.

# SEATING Comfort Model

Reclining Chair

**Fixed**Chaise Longue

Reclining
Loveseat