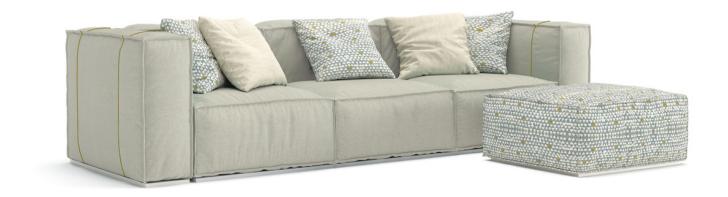

## ONASSIS Modular Sofa

The seat of Onassis modular sofa is large and comfortable, perfect for home Cinema, multipurpose room and living areas. Its modularity allows to create infinite compositions: pouf, chaise longue and different seat widths, permit to have a tailor made sofa.

### **ONASSIS SOFA**

Modular Sofa

W: at choice D: 103 cm H: 71 cm

ARMREST

27 cm

103 cm

SEATING WIDTH

80 cm